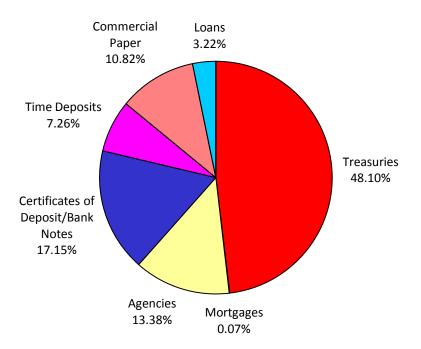

#### Subject/Discussion:

California Government Code Section 53607 and the City of Lemoore's Investment Policy require the submission of a monthly investment report to the City Council. As of January 31, 2017, the City had \$41.9 million (current market value) in cash and investments and in the average weighted yield to maturity on the City's public fund investments was 0.64%. As required by government code, all investments are in conformity with the City's investment policy and sufficient cash flows are available to meet the next six months of estimated expenditures.