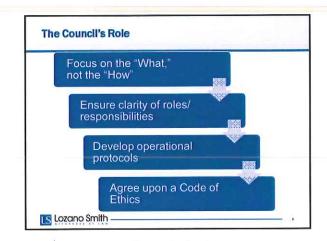

#### Why is Differentiating Roles Important

- Stepping out of one's role and overlapping these responsibilities results in ineffective management.
- A lack of understanding regarding the role and function of the Council and City Manager results in confusion and misunderstanding among Council members, Commissions, staff, and the community.