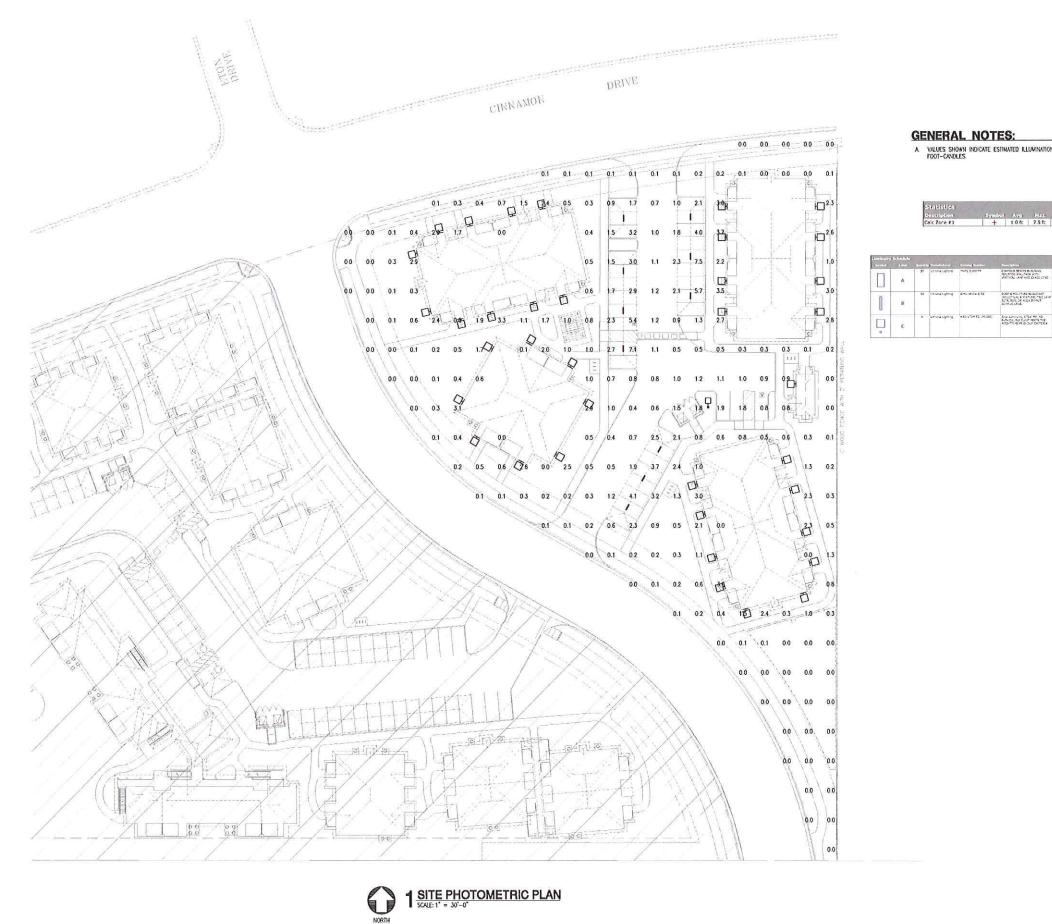

#### 9-5B-4: OUTDOOR LIGHTING:

All on-site outdoor lighting shall be recessed and/or constructed with full downward shielding in order to reduce light and glare impacts on trespass to adjoining properties and public rights of way. Each fixture shall be directed downward and away from adjoining properties and public rights of way, so that no light fixture directly illuminates an area outside of the project site.

Maximum lighting height is 18 feet if the light pole is less than 10 feet from a property line and 24 feet if it is more than 10 feet from a property line.

Outdoor lighting shall utilize energy efficient fixtures and lamps, such as high pressure sodium, metal halide, low pressure sodium, hard wired compact fluorescent, or other lighting technology that is of equal or greater efficiency. All new outdoor lighting fixtures shall be energy efficient with a rated average bulb life of not less than ten thousand (10,000) hours.

Architectural features may be illuminated by up lighting, provided that the lamps are low intensity to produce a subtle lighting effect and no glare or light trespass is produced.

Wherever feasible, solar powered fixtures should be used.