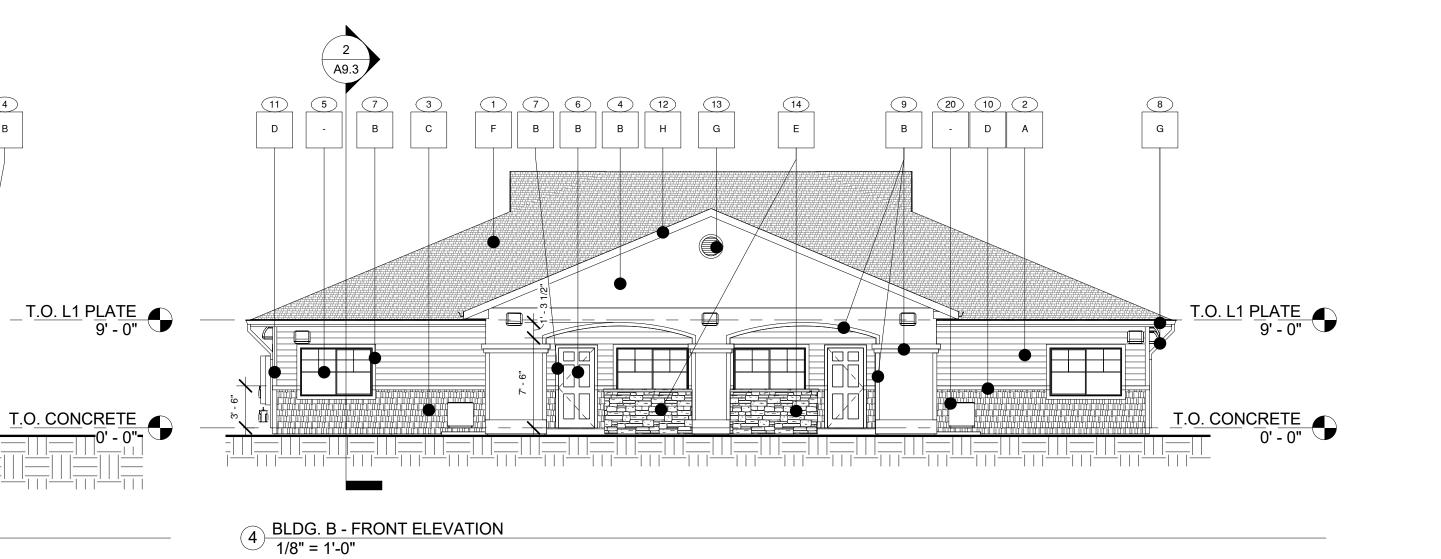

#### KEY NOTES -

- 1. 30 YEAR TYPE 'A' COMPOSITE SHINGLE, TYP.
- 2. PRODIGY HORIZONTAL VINYL SIDING OR APPROVED EQUAL
- 4. CEMENT STUCCO SYSTEM. TEXTURE HEAVY DASH.
- 5. WHITE VINYL WINDOWS. SEE FLOOR PLANS, WINDOW SCHEDULE, AND
- SPECIFICATIONS.

3. AL SIDE PRODIGY SHINGLE/ SHAKE STYLE VINYL SIDING OR APPROVED EQUAL.

- 6. EXTERIOR DOOR. SEE FLOOR PLANS, DOOR SCHEDULE, AND SPECIFICATIONS,
- 7. DOOR/WINDOW TRIM, PAINT AS NOTED.
- B. PRE-FINISHED METAL GUTTER. SEE ROOF PLAN FOR EXTENT. COLOR AS NOTED, DOWNSPOUT TO MATCH.
- 9. RAISED STUCCO BANDS, COLOR SHOWN.
- 10. 2x HORZONTAL TRIM BY FRAMER W/ METAL WRAP. ALIGN TRIM AS SHOWN. 11. 4" VERTICAL TRIM, TYP.
- 12. METAL WRAP AT 1x FINISH FASCIA, SEE DETAILS.
- 13. ARCHITECTURAL GABLE END VENT, PAINT AS NOTED. SEE ROOF PLANS.
- 14. CULTURED STONE, SET IN MORTAR BED WITH FLASHING AND WEEP SCREED. SEE SPECIFICATIONS.
- 15. PAINTED METAL HANDRAIL.
- 16. 6" EXPOSED REVEAL COUNTER FLASHING BETWEEN ROOF AND ADJACENT
- SIDING. PAINT TO MATCH ADJACENT SIDING. 17. MOSAIC CERAMIC TILE AT EXTERIOR SHOWER ENCLOSURE.
- 18. SECTIONAL OVERHEAD GARAGE DOOR.
- 19. GAS METER. WINDOW OPENINGS MUST BE A MINIMUM OF 3'-0" FROM GAS
- METERS. SEE MEP SHEETS FOR INFORMATION 20. CONDENSER UNIT, SEE MEP PLANS FOR INFORMATION.
- 21. ELECTRICAL PANEL. SEE MEP SHEETS FOR INFORMATION. PAINT TO MATCH ADJACENT SIDING COLOR.

## **MATERIAL FINISHES TYPE 2:**

- BLDG. TYPES B, D, & COMMUNITY BLDG.
- A PRODIGY "VINTAGE WICKER" OR EQUAL
- B HEAVY DASH. COLOR TO MATCH COLORTEK "GREAT WALL" C ALSIDE SHAKE #095 OR EQUAL
- E OWNES CORNING DRYSTACK LEDGESTONE "CHARDONNAY"
- G VENT, GUTTER, AND DOWNSPOUT TO MATCH ALSIDE "GLACIER WHITE"
- H. METAL FASCIA WRAP TO MATCH ALSIDE "ADOBE CREAM"

NOTE: SOFFIT (NOT SHOWN) COLOR TO MATCH ALSIDE "ADOBE CREAM" ALL VENT TERMINATIONS AND OTHER EXTERNAL UTILITY EQUIPMENT TO BE PAINTED TO MATCH THE ADJACENT WALL SURFACE. **ARCHITE** GROUP

430 E. STATE STREE EAGLE, IDAHO 8361 (208) 461-0022 fax (208) 461-3267

## KEY NOTES -

- 1. 30 YEAR TYPE 'A' COMPOSITE SHINGLE, TYP.
- 2. PRODIGY HORIZONTAL VINYL SIDING OR APPROVED EQUAL
- 3. AL SIDE PRODIGY SHINGLE/ SHAKE STYLE VINYL SIDING OR APPROVED EQUAL.
- 4. CEMENT STUCCO SYSTEM. TEXTURE HEAVY DASH.
- . WHITE VINYL WINDOWS. SEE FLOOR PLANS, WINDOW SCHEDULE, AND SPECIFICATIONS.
- EXTERIOR DOOR. SEE FLOOR PLANS, DOOR SCHEDULE, AND SPECIFICATIONS, PAINT AS NOTED.
- 7. DOOR/WINDOW TRIM, PAINT AS NOTED.
- PRE-FINISHED METAL GUTTER. SEE ROOF PLAN FOR EXTENT. COLOR AS
- NOTED, DOWNSPOUT TO MATCH.
- P. RAISED STUCCO BANDS, COLOR SHOWN. 10. 2x HORZONTAL TRIM BY FRAMER W/ METAL WRAP. ALIGN TRIM AS SHOWN.
- 11. 4" VERTICAL TRIM, TYP.
- 12. METAL WRAP AT 1x FINISH FASCIA, SEE DETAILS.
- 13. ARCHITECTURAL GABLE END VENT, PAINT AS NOTED. SEE ROOF PLANS. 14. CULTURED STONE, SET IN MORTAR BED WITH FLASHING AND WEEP SCREED.
- SEE SPECIFICATIONS. 15. PAINTED METAL HANDRAIL.
- 16. 6" EXPOSED REVEAL COUNTER FLASHING BETWEEN ROOF AND ADJACENT SIDING. PAINT TO MATCH ADJACENT SIDING.
- 17. MOSAIC CERAMIC TILE AT EXTERIOR SHOWER ENCLOSURE.
- 18. SECTIONAL OVERHEAD GARAGE DOOR.
- 19. GAS METER. WINDOW OPENINGS MUST BE A MINIMUM OF 3'-0" FROM GAS METERS. SEE MEP SHEETS FOR INFORMATION
- 20. CONDENSER UNIT, SEE MEP PLANS FOR INFORMATION.
- 21. ELECTRICAL PANEL. SEE MEP SHEETS FOR INFORMATION. PAINT TO MATCH ADJACENT SIDING COLOR.

## **MATERIAL FINISHES TYPE 2:**

- BLDG. TYPES B, D, & COMMUNITY BLDG. A PRODIGY "VINTAGE WICKER" OR EQUAL
- B HEAVY DASH. COLOR TO MATCH COLORTEK "GREAT WALL"
- C ALSIDE SHAKE #095 OR FOLIAL
- D COLOR TO MATCH ALSIDE "ADOBE CREAM"
- E OWNES CORNING DRYSTACK LEDGESTONE "CHARDONNAY"
- GAFELK "WEATHERED WOOD" OR EQUAL
- G VENT, GUTTER, AND DOWNSPOUT TO MATCH ALSIDE "GLACIER WHITE" H. METAL FASCIA WRAP TO MATCH ALSIDE "ADOBE CREAM"

NOTE: SOFFIT (NOT SHOWN) COLOR TO MATCH ALSIDE "ADOBE CREAM" ALL VENT TERMINATIONS AND OTHER EXTERNAL UTILITY EQUIPMENT TO BE PAINTED TO MATCH THE ADJACENT WALL SURFACE. 05/06/14

DE/AW/DG PROJECT#

PWH14-16