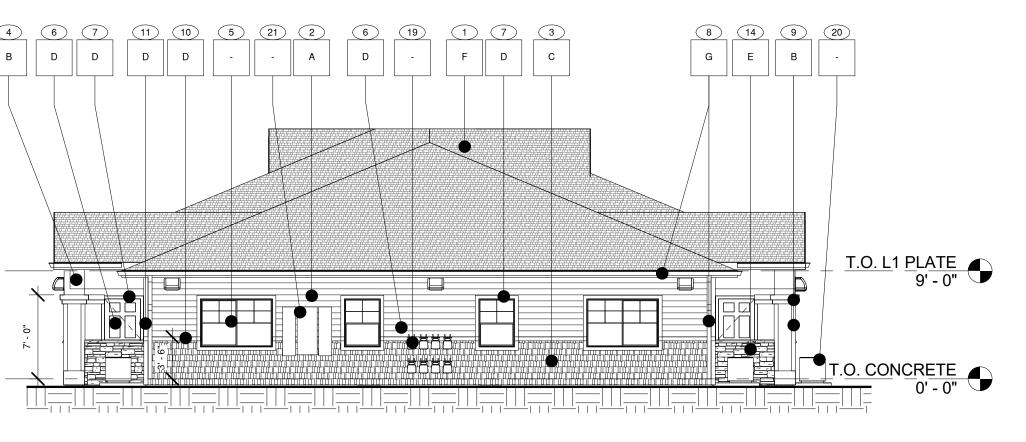

## KEY NOTES -

- 1. 30 YEAR TYPE 'A' COMPOSITE SHINGLE, TYP.
- 2. PRODIGY HORIZONTAL VINYL SIDING OR APPROVED EQUAL
- 3. AL SIDE PRODIGY SHINGLE/ SHAKE STYLE VINYL SIDING OR APPROVED EQUAL.
- 4. CEMENT STUCCO SYSTEM. TEXTURE HEAVY DASH.
- . WHITE VINYL WINDOWS. SEE FLOOR PLANS, WINDOW SCHEDULE, AND SPECIFICATIONS.
- EXTERIOR DOOR. SEE FLOOR PLANS, DOOR SCHEDULE, AND SPECIFICATIONS, PAINT AS NOTED.
- 7. DOOR/WINDOW TRIM, PAINT AS NOTED.
- PRE-FINISHED METAL GUTTER. SEE ROOF PLAN FOR EXTENT. COLOR AS
- NOTED, DOWNSPOUT TO MATCH.
- P. RAISED STUCCO BANDS, COLOR SHOWN. 10. 2x HORZONTAL TRIM BY FRAMER W/ METAL WRAP. ALIGN TRIM AS SHOWN.
- 11. 4" VERTICAL TRIM, TYP.
- 12. METAL WRAP AT 1x FINISH FASCIA, SEE DETAILS.
- 13. ARCHITECTURAL GABLE END VENT, PAINT AS NOTED. SEE ROOF PLANS. 14. CULTURED STONE, SET IN MORTAR BED WITH FLASHING AND WEEP SCREED.
- SEE SPECIFICATIONS. 15. PAINTED METAL HANDRAIL.
- 16. 6" EXPOSED REVEAL COUNTER FLASHING BETWEEN ROOF AND ADJACENT SIDING. PAINT TO MATCH ADJACENT SIDING.
- 17. MOSAIC CERAMIC TILE AT EXTERIOR SHOWER ENCLOSURE.
- 18. SECTIONAL OVERHEAD GARAGE DOOR.
- 19. GAS METER. WINDOW OPENINGS MUST BE A MINIMUM OF 3'-0" FROM GAS METERS. SEE MEP SHEETS FOR INFORMATION
- 20. CONDENSER UNIT, SEE MEP PLANS FOR INFORMATION.
- 21. ELECTRICAL PANEL. SEE MEP SHEETS FOR INFORMATION. PAINT TO MATCH ADJACENT SIDING COLOR.

## **MATERIAL FINISHES TYPE 2:**

- BLDG. TYPES B, D, & COMMUNITY BLDG. A PRODIGY "VINTAGE WICKER" OR EQUAL
- B HEAVY DASH. COLOR TO MATCH COLORTEK "GREAT WALL"
- C ALSIDE SHAKE #095 OR FOLIAL
- D COLOR TO MATCH ALSIDE "ADOBE CREAM"
- E OWNES CORNING DRYSTACK LEDGESTONE "CHARDONNAY"
- GAFELK "WEATHERED WOOD" OR EQUAL
- G VENT, GUTTER, AND DOWNSPOUT TO MATCH ALSIDE "GLACIER WHITE" H. METAL FASCIA WRAP TO MATCH ALSIDE "ADOBE CREAM"

NOTE: SOFFIT (NOT SHOWN) COLOR TO MATCH ALSIDE "ADOBE CREAM" ALL VENT TERMINATIONS AND OTHER EXTERNAL UTILITY EQUIPMENT TO BE PAINTED TO MATCH THE ADJACENT WALL SURFACE. 05/06/14

DE/AW/DG PROJECT#

PWH14-16