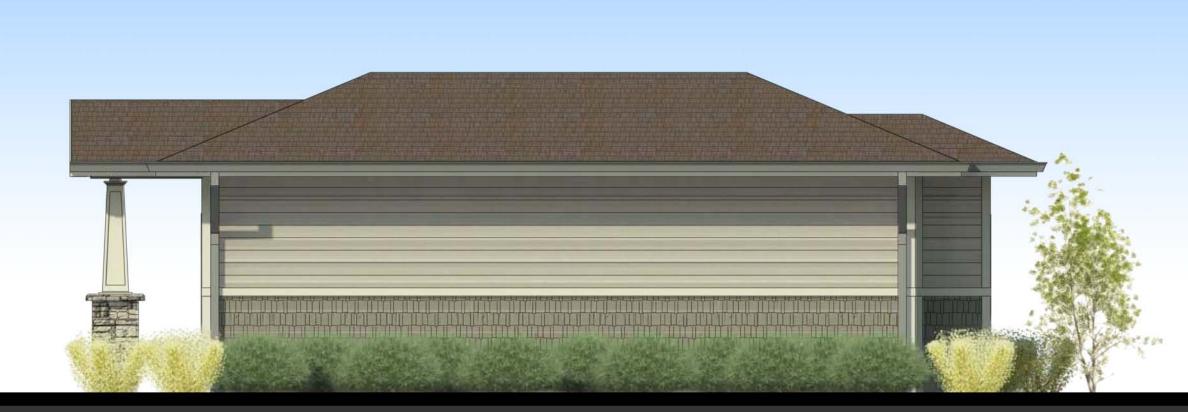

#### KEY NOTES -

- 1. 30 YEAR TYPE 'A' COMPOSITE SHINGLE, TYP.
- 2. PRODIGY HORIZONTAL VINYL SIDING OR APPROVED EQUAL
- 4. CEMENT STUCCO SYSTEM. TEXTURE HEAVY DASH.
- 5. WHITE VINYL WINDOWS. SEE FLOOR PLANS, WINDOW SCHEDULE, AND
- SPECIFICATIONS.

3. AL SIDE PRODIGY SHINGLE/ SHAKE STYLE VINYL SIDING OR APPROVED EQUAL.

- 6. EXTERIOR DOOR. SEE FLOOR PLANS, DOOR SCHEDULE, AND SPECIFICATIONS,
- 7. DOOR/WINDOW TRIM, PAINT AS NOTED.
- B. PRE-FINISHED METAL GUTTER. SEE ROOF PLAN FOR EXTENT. COLOR AS NOTED, DOWNSPOUT TO MATCH.
- 9. RAISED STUCCO BANDS, COLOR SHOWN.
- 10. 2x HORZONTAL TRIM BY FRAMER W/ METAL WRAP. ALIGN TRIM AS SHOWN. 11. 4" VERTICAL TRIM, TYP.
- 12. METAL WRAP AT 1x FINISH FASCIA, SEE DETAILS.
- 13. ARCHITECTURAL GABLE END VENT, PAINT AS NOTED. SEE ROOF PLANS.
- 14. CULTURED STONE, SET IN MORTAR BED WITH FLASHING AND WEEP SCREED. SEE SPECIFICATIONS.
- 15. PAINTED METAL HANDRAIL.
- 16. 6" EXPOSED REVEAL COUNTER FLASHING BETWEEN ROOF AND ADJACENT
- SIDING. PAINT TO MATCH ADJACENT SIDING. 17. MOSAIC CERAMIC TILE AT EXTERIOR SHOWER ENCLOSURE.
- 18. SECTIONAL OVERHEAD GARAGE DOOR.
- 19. GAS METER. WINDOW OPENINGS MUST BE A MINIMUM OF 3'-0" FROM GAS
- METERS. SEE MEP SHEETS FOR INFORMATION 20. CONDENSER UNIT, SEE MEP PLANS FOR INFORMATION.
- 21. ELECTRICAL PANEL. SEE MEP SHEETS FOR INFORMATION. PAINT TO MATCH ADJACENT SIDING COLOR.

## **MATERIAL FINISHES TYPE 2:**

- BLDG. TYPES B, D, & COMMUNITY BLDG.
- A PRODIGY "VINTAGE WICKER" OR EQUAL
- B HEAVY DASH. COLOR TO MATCH COLORTEK "GREAT WALL" C ALSIDE SHAKE #095 OR EQUAL
- E OWNES CORNING DRYSTACK LEDGESTONE "CHARDONNAY"
- G VENT, GUTTER, AND DOWNSPOUT TO MATCH ALSIDE "GLACIER WHITE"
- H. METAL FASCIA WRAP TO MATCH ALSIDE "ADOBE CREAM"