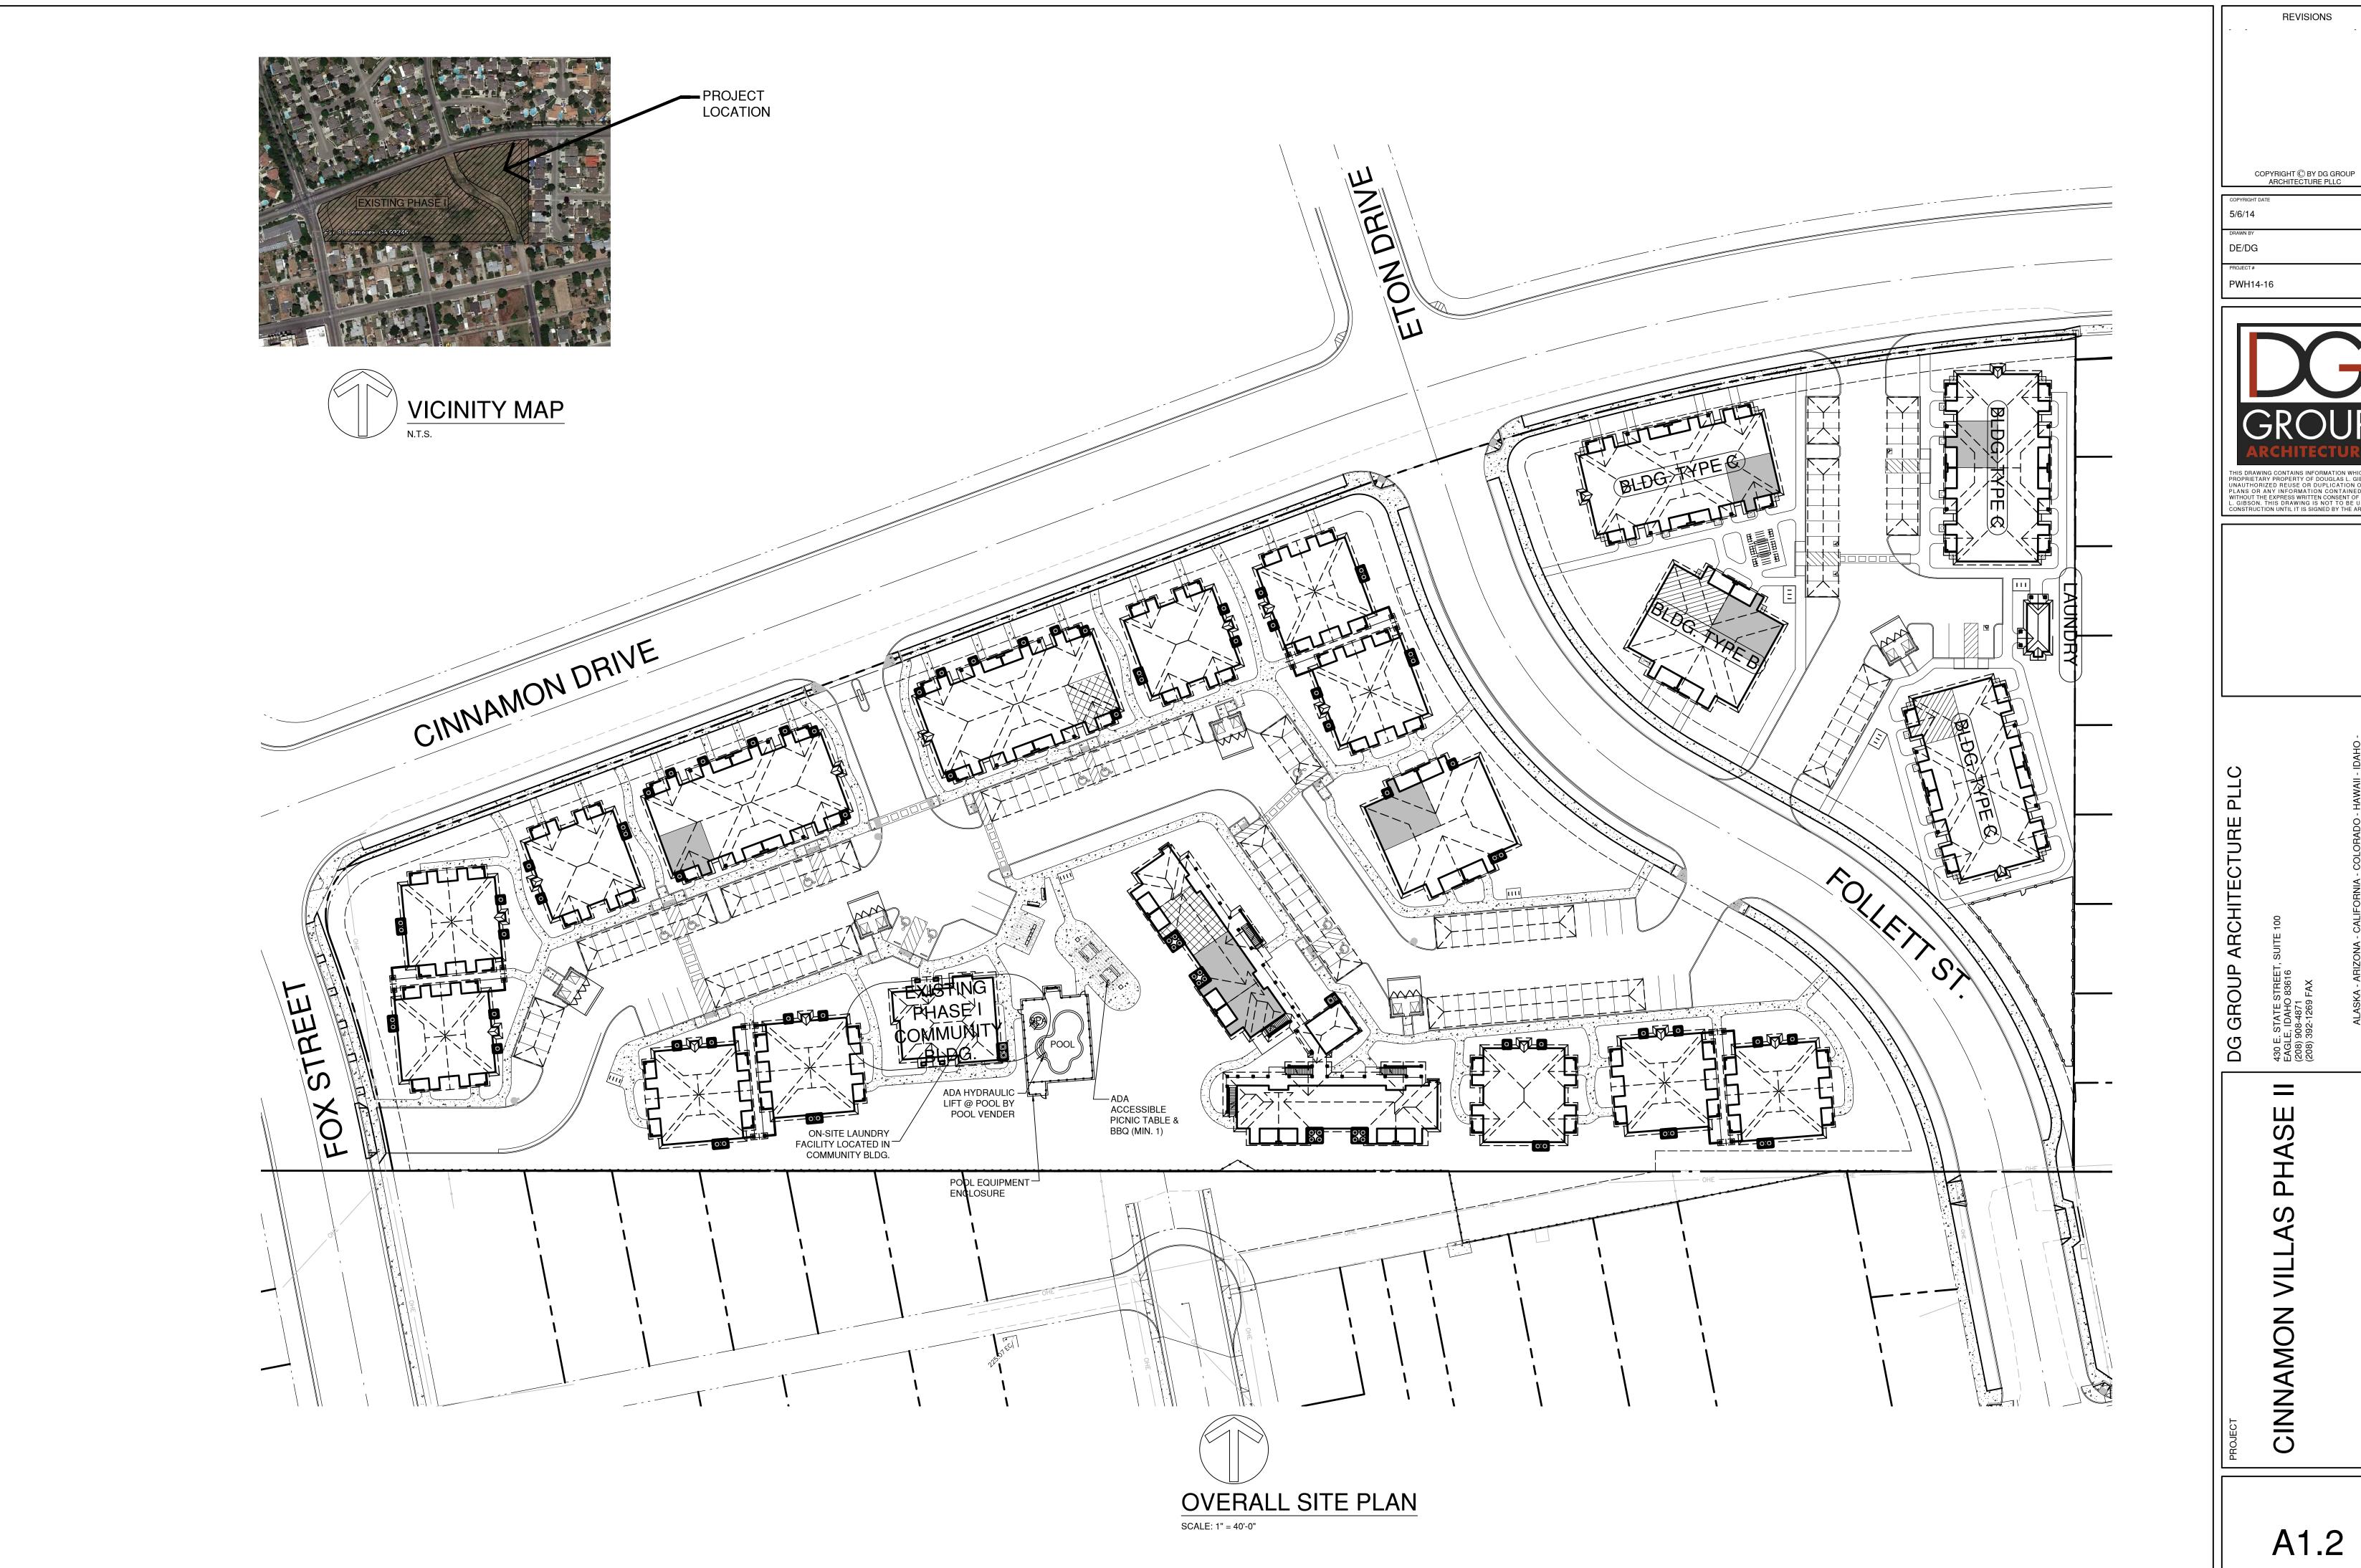

#### **Project Proposal:**

The applicant, Pacific West Communities, Inc. requests a Conditional Use Permit and Major Site Plan Review to construct Phase II, the last phase of the Cinnamon Villas Project on the proposed 1.86-acre lot, east of the existing Phase I site.

Phase II of the project will contain 28 senior affordable living apartments, a laundry room building, an outdoor BBQ area, a fenced dog park area, and covered parking. The site will consist of 5 separate building structures: 3 Type C buildings that provide eight 1-bedroom units, 1 Type B building that provides four 2-bedroom units, and the laundry building.

#### **Previous Relevant Actions:**

The applicant, Pacific West Communities Inc., also developed the first phase of the project. The Planning Commission passed and adopted Resolution No. 2009-05 on July 13, 2009, approving the first phase of the Cinnamon Villas, and with the anticipation of the second phase to be constructed at a later date. The first phase has proven to be a successful and a thriving affordable senior housing complex.