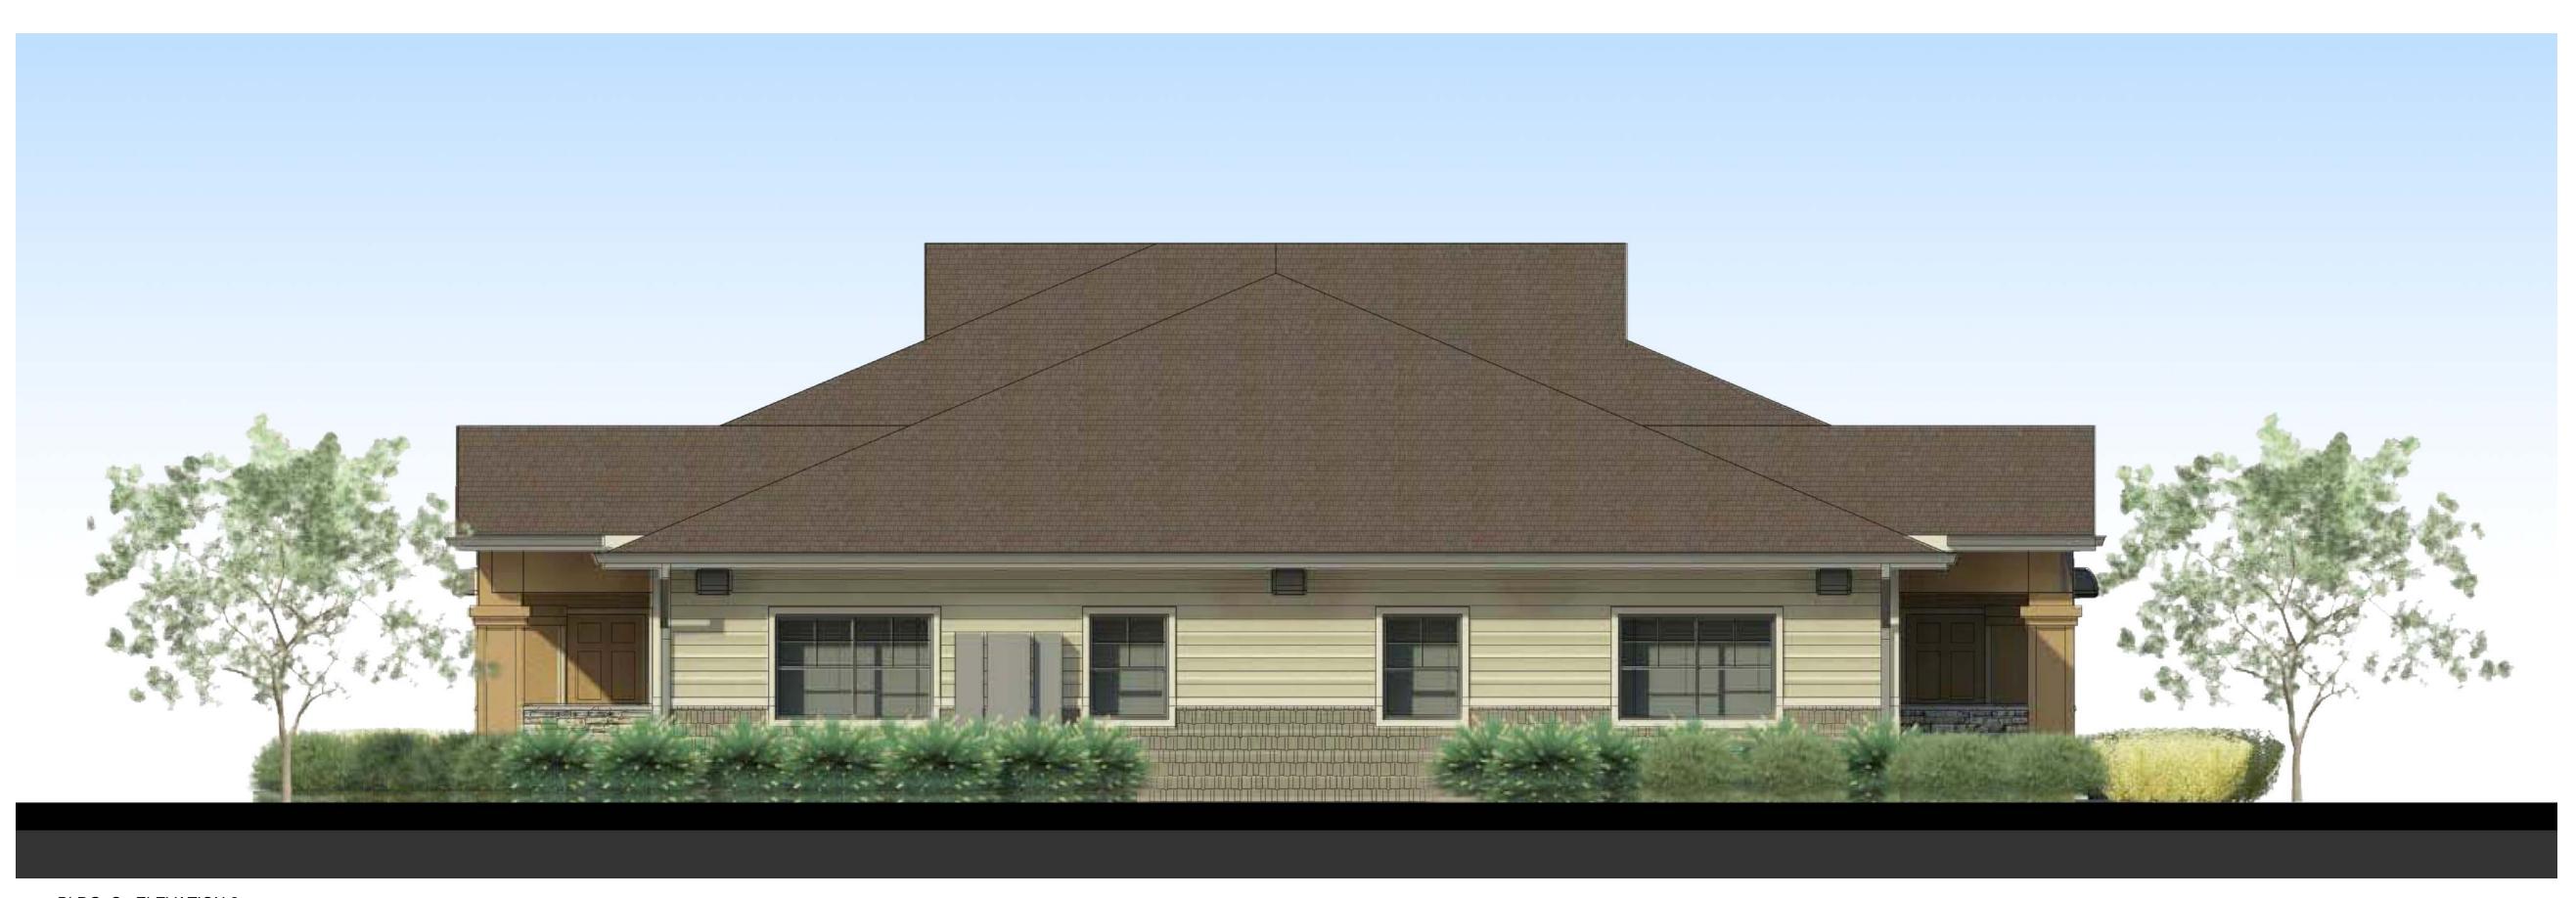

Phase II of the project will contain 28 senior affordable living apartments, a laundry room building, an outdoor BBQ area, a fenced dog park area, and covered parking. The site will consist of 5 separate building structures: 3 Type C buildings that provide eight 1-bedroom units, 1 Type B building that provides four 2-bedroom units, and the laundry building.

#### **Architectural and Site Design Standards:**

The site meets the City's site design standards for height, setbacks, and parking. The plans show that the project will have similar architecture, building colors, and landscaping as the existing Phase I project.