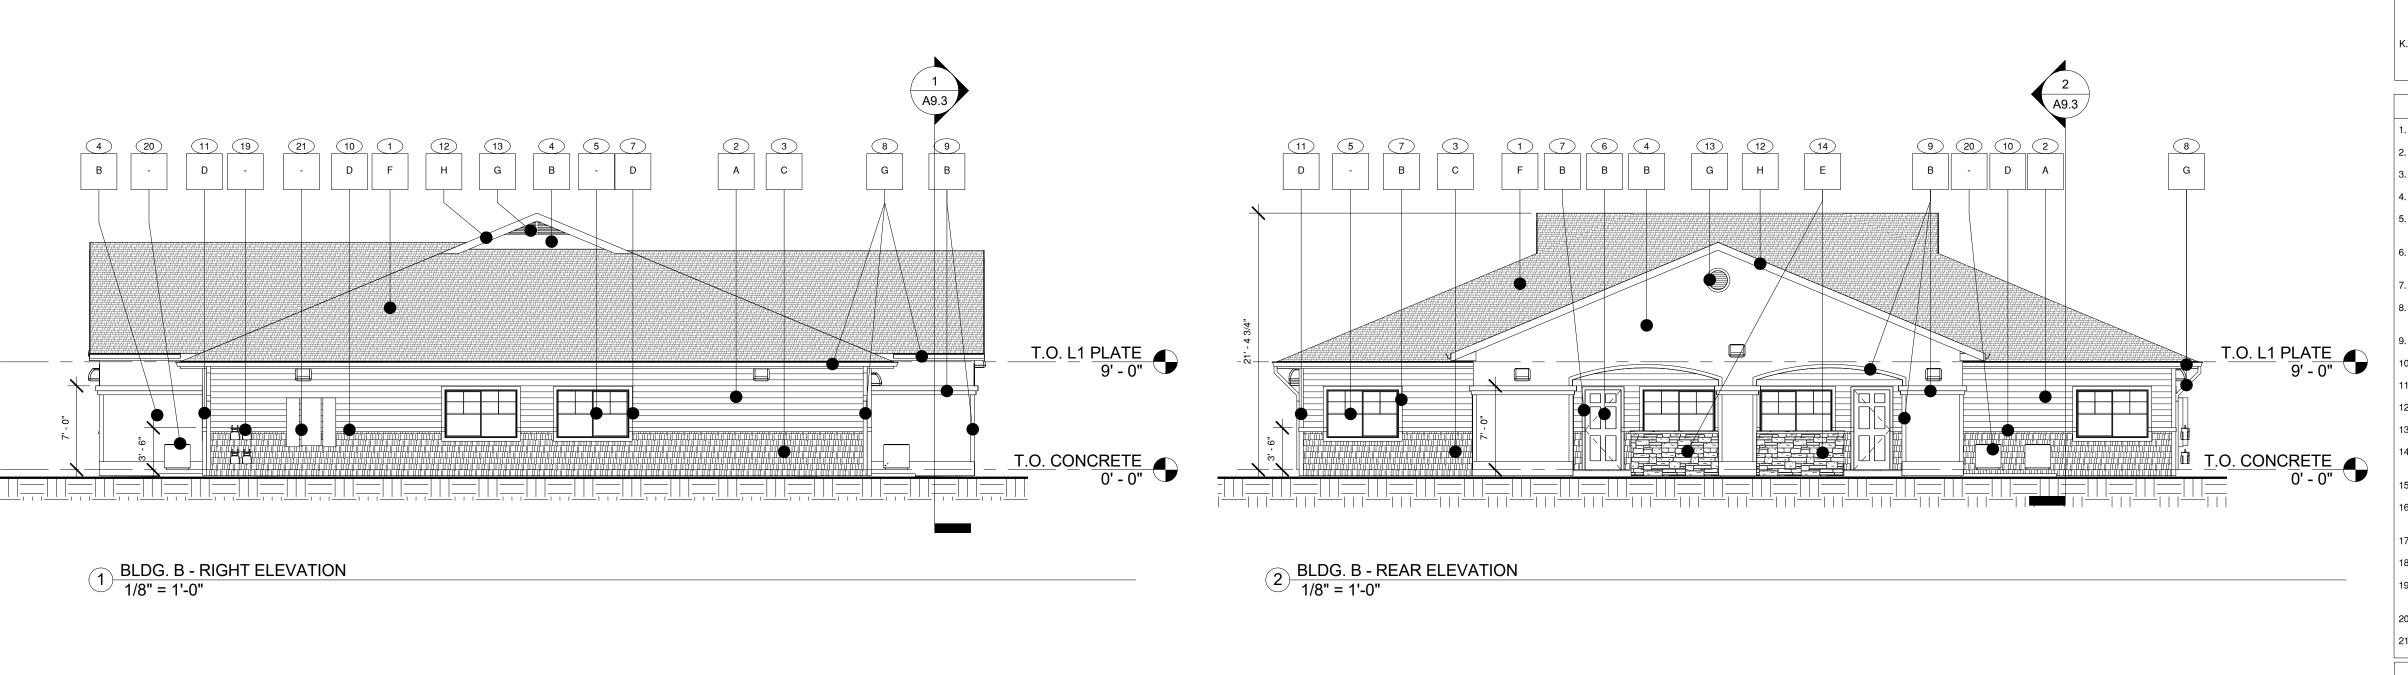

#### KEY NOTES -

- 1. 30 YEAR TYPE 'A' COMPOSITE SHINGLE, TYP.
- 2. PRODIGY HORIZONTAL VINYL SIDING OR APPROVED EQUAL
- 4. CEMENT STUCCO SYSTEM. TEXTURE HEAVY DASH.
- 5. WHITE VINYL WINDOWS. SEE FLOOR PLANS, WINDOW SCHEDULE, AND
- SPECIFICATIONS.

3. AL SIDE PRODIGY SHINGLE/ SHAKE STYLE VINYL SIDING OR APPROVED EQUAL.

- 6. EXTERIOR DOOR. SEE FLOOR PLANS, DOOR SCHEDULE, AND SPECIFICATIONS,
- 7. DOOR/WINDOW TRIM, PAINT AS NOTED.
- B. PRE-FINISHED METAL GUTTER. SEE ROOF PLAN FOR EXTENT. COLOR AS NOTED, DOWNSPOUT TO MATCH.
- 9. RAISED STUCCO BANDS, COLOR SHOWN.
- 10. 2x HORZONTAL TRIM BY FRAMER W/ METAL WRAP. ALIGN TRIM AS SHOWN. 11. 4" VERTICAL TRIM, TYP.
- 12. METAL WRAP AT 1x FINISH FASCIA, SEE DETAILS.
- 13. ARCHITECTURAL GABLE END VENT, PAINT AS NOTED. SEE ROOF PLANS.
- 14. CULTURED STONE, SET IN MORTAR BED WITH FLASHING AND WEEP SCREED. SEE SPECIFICATIONS.
- 15. PAINTED METAL HANDRAIL.
- 16. 6" EXPOSED REVEAL COUNTER FLASHING BETWEEN ROOF AND ADJACENT
- SIDING. PAINT TO MATCH ADJACENT SIDING. 17. MOSAIC CERAMIC TILE AT EXTERIOR SHOWER ENCLOSURE.
- 18. SECTIONAL OVERHEAD GARAGE DOOR.
- 19. GAS METER. WINDOW OPENINGS MUST BE A MINIMUM OF 3'-0" FROM GAS
- METERS. SEE MEP SHEETS FOR INFORMATION 20. CONDENSER UNIT, SEE MEP PLANS FOR INFORMATION.
- 21. ELECTRICAL PANEL. SEE MEP SHEETS FOR INFORMATION. PAINT TO MATCH ADJACENT SIDING COLOR.

## **MATERIAL FINISHES TYPE 2:**

- BLDG. TYPES B, D, & COMMUNITY BLDG.
- A PRODIGY "VINTAGE WICKER" OR EQUAL
- B HEAVY DASH. COLOR TO MATCH COLORTEK "GREAT WALL" C ALSIDE SHAKE #095 OR EQUAL
- E OWNES CORNING DRYSTACK LEDGESTONE "CHARDONNAY"
- G VENT, GUTTER, AND DOWNSPOUT TO MATCH ALSIDE "GLACIER WHITE"
- H. METAL FASCIA WRAP TO MATCH ALSIDE "ADOBE CREAM"