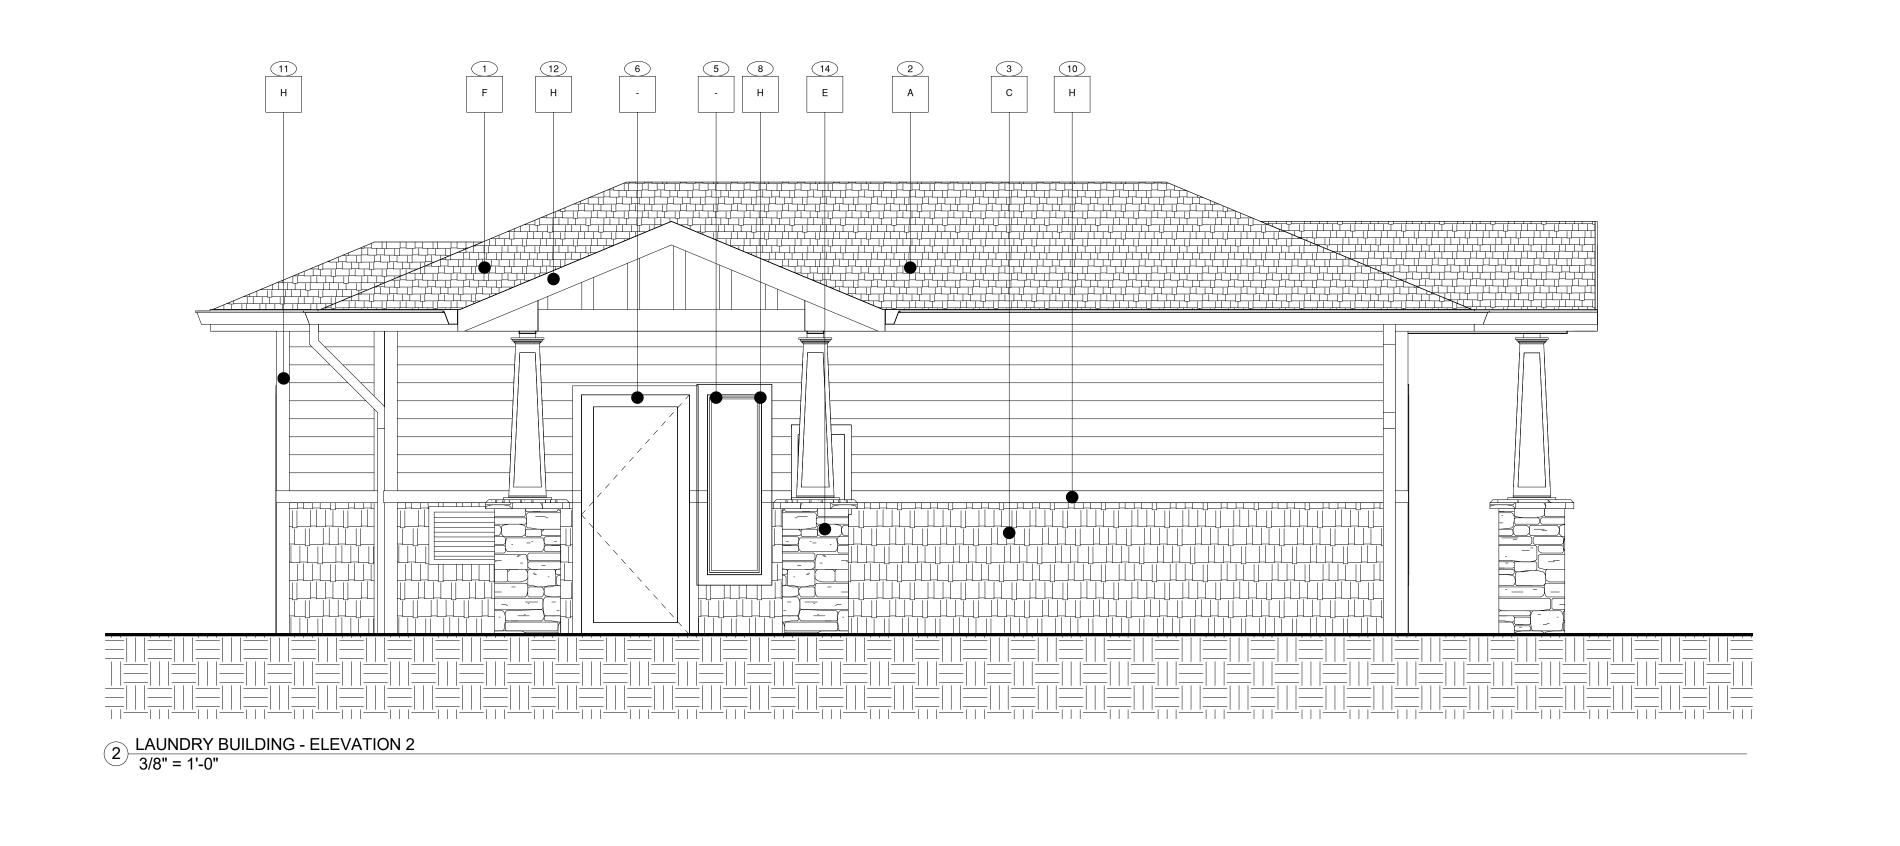

COPYRIGHT © BY DG GROUP

430 E. S' EAGLE, (208) 461 fax (208)

SE

PH

D COLOR TO MATCH ALSIDE "ADOBE CREAM" F GAFELK "WEATHERED WOOD" OR EQUAL

**GENERAL NOTES** 

- A. SEE BUILDING SECTIONS AND STRUCTURAL SERIES FOR PLATE HEIGHTS.
- B. ELEVATION (0'-0") IS FOR REFERENCE ONLY. SEE CIVIL DRAWINGS FOR ACTUAL
- C. SEE ROOF PLANS FOR ATTIC VENTILATION REQUIREMENTS, SLOPES, AND OVERBUILD AREAS.
- D. SEE STRUCTURAL DRAWINGS FOR FRAMING AND FOUNDATION PLANS/ DETAILS.
- E. SEE CIVIL, PLUMBING, ELECTRICAL AND JOINT TRENCH DRAWINGS FOR LOCATIONS OF EXTERIOR MOUNTED UTILITIES AND METER BANKS.
- F. SEE SPECIFICATIONS FOR APPROVED MANUFACTURERS. NO SUBSTITUTIONS
- ALLOWED W/ OUT PRIOR APPROVAL BY ARCHITECT OR ENGINEER OF RECORD.
- B. GENERAL CONTRACTOR TO COORDINATE LOCATIONS OF ALL WINDOWS, VENTS, UTILITY METERS, AND EXTERIOR FINISHES WITH OWNER DESIGNATED THIRD-
- PARTY SUBCONTRACTOR FOR SOLAR GENERATION ENERGY SYSTEM. H. ALL GALVANIZED IRON CAPS AT HALF-WALLS AND COUNTER FLASHING TRIM AT
- ALL EXPOSED ROOF TOP PENETRATIONS, INCLUDING, BUT NOT LIMITED TO VENT STACKS FOR SEWER, ATTIC VENTS, AND EXHAUST GAS HOUSING SHALL BE PAINTED IN THE FIELD TO MATCH ADJACENT MAIN FIELD COLOR OF COMPOSITION SHINGLES.

PATIOS SHALL BE PAINTED TO MATCH ACCENT COLOR NOTED.

EXTERIOR UTILITY ENCLOSURE CABINETS TO BE PER LOCAL UTILITY PROVIDER'S SPECIFICATIONS FOR SIZE, ORIENTATION, AND INSTALLATION REQUIREMENTS. PROVIDE FINISH AT ENCLOSURE TO MATCH ADJACENT SIDING. COORDINATE LOCATIO NOF ACCESS PATHS AND PADS WITH CIVIL AND LANDSCAPE DRAWING SERIES.

#### KEY NOTES -

- 1. 30 YEAR TYPE 'A' COMPOSITE SHINGLE, TYP.
- 2. PRODIGY HORIZONTAL VINYL SIDING OR APPROVED EQUAL
- 4. CEMENT STUCCO SYSTEM. TEXTURE HEAVY DASH.
- 5. WHITE VINYL WINDOWS. SEE FLOOR PLANS, WINDOW SCHEDULE, AND
- SPECIFICATIONS.

3. AL SIDE PRODIGY SHINGLE/ SHAKE STYLE VINYL SIDING OR APPROVED EQUAL.

- 6. EXTERIOR DOOR. SEE FLOOR PLANS, DOOR SCHEDULE, AND SPECIFICATIONS,
- 7. DOOR/WINDOW TRIM, PAINT AS NOTED.
- B. PRE-FINISHED METAL GUTTER. SEE ROOF PLAN FOR EXTENT. COLOR AS NOTED, DOWNSPOUT TO MATCH.
- 9. RAISED STUCCO BANDS, COLOR SHOWN.
- 10. 2x HORZONTAL TRIM BY FRAMER W/ METAL WRAP. ALIGN TRIM AS SHOWN. 11. 4" VERTICAL TRIM, TYP.
- 12. METAL WRAP AT 1x FINISH FASCIA, SEE DETAILS.
- 13. ARCHITECTURAL GABLE END VENT, PAINT AS NOTED. SEE ROOF PLANS.
- 14. CULTURED STONE, SET IN MORTAR BED WITH FLASHING AND WEEP SCREED. SEE SPECIFICATIONS.
- 15. PAINTED METAL HANDRAIL.
- 16. 6" EXPOSED REVEAL COUNTER FLASHING BETWEEN ROOF AND ADJACENT
- SIDING. PAINT TO MATCH ADJACENT SIDING. 17. MOSAIC CERAMIC TILE AT EXTERIOR SHOWER ENCLOSURE.
- 18. SECTIONAL OVERHEAD GARAGE DOOR.
- 19. GAS METER. WINDOW OPENINGS MUST BE A MINIMUM OF 3'-0" FROM GAS
- METERS. SEE MEP SHEETS FOR INFORMATION 20. CONDENSER UNIT, SEE MEP PLANS FOR INFORMATION.
- 21. ELECTRICAL PANEL. SEE MEP SHEETS FOR INFORMATION. PAINT TO MATCH ADJACENT SIDING COLOR.

## **MATERIAL FINISHES TYPE 2:**

- BLDG. TYPES B, D, & COMMUNITY BLDG.
- A PRODIGY "VINTAGE WICKER" OR EQUAL
- B HEAVY DASH. COLOR TO MATCH COLORTEK "GREAT WALL" C ALSIDE SHAKE #095 OR EQUAL
- E OWNES CORNING DRYSTACK LEDGESTONE "CHARDONNAY"
- G VENT, GUTTER, AND DOWNSPOUT TO MATCH ALSIDE "GLACIER WHITE"
- H. METAL FASCIA WRAP TO MATCH ALSIDE "ADOBE CREAM"

NOTE: SOFFIT (NOT SHOWN) COLOR TO MATCH ALSIDE "ADOBE CREAM" ALL VENT TERMINATIONS AND OTHER EXTERNAL UTILITY EQUIPMENT TO BE PAINTED TO MATCH THE ADJACENT WALL SURFACE. **ARCHITE** GROUP

430 E. STATE STREE EAGLE, IDAHO 8361 (208) 461-0022 fax (208) 461-3267