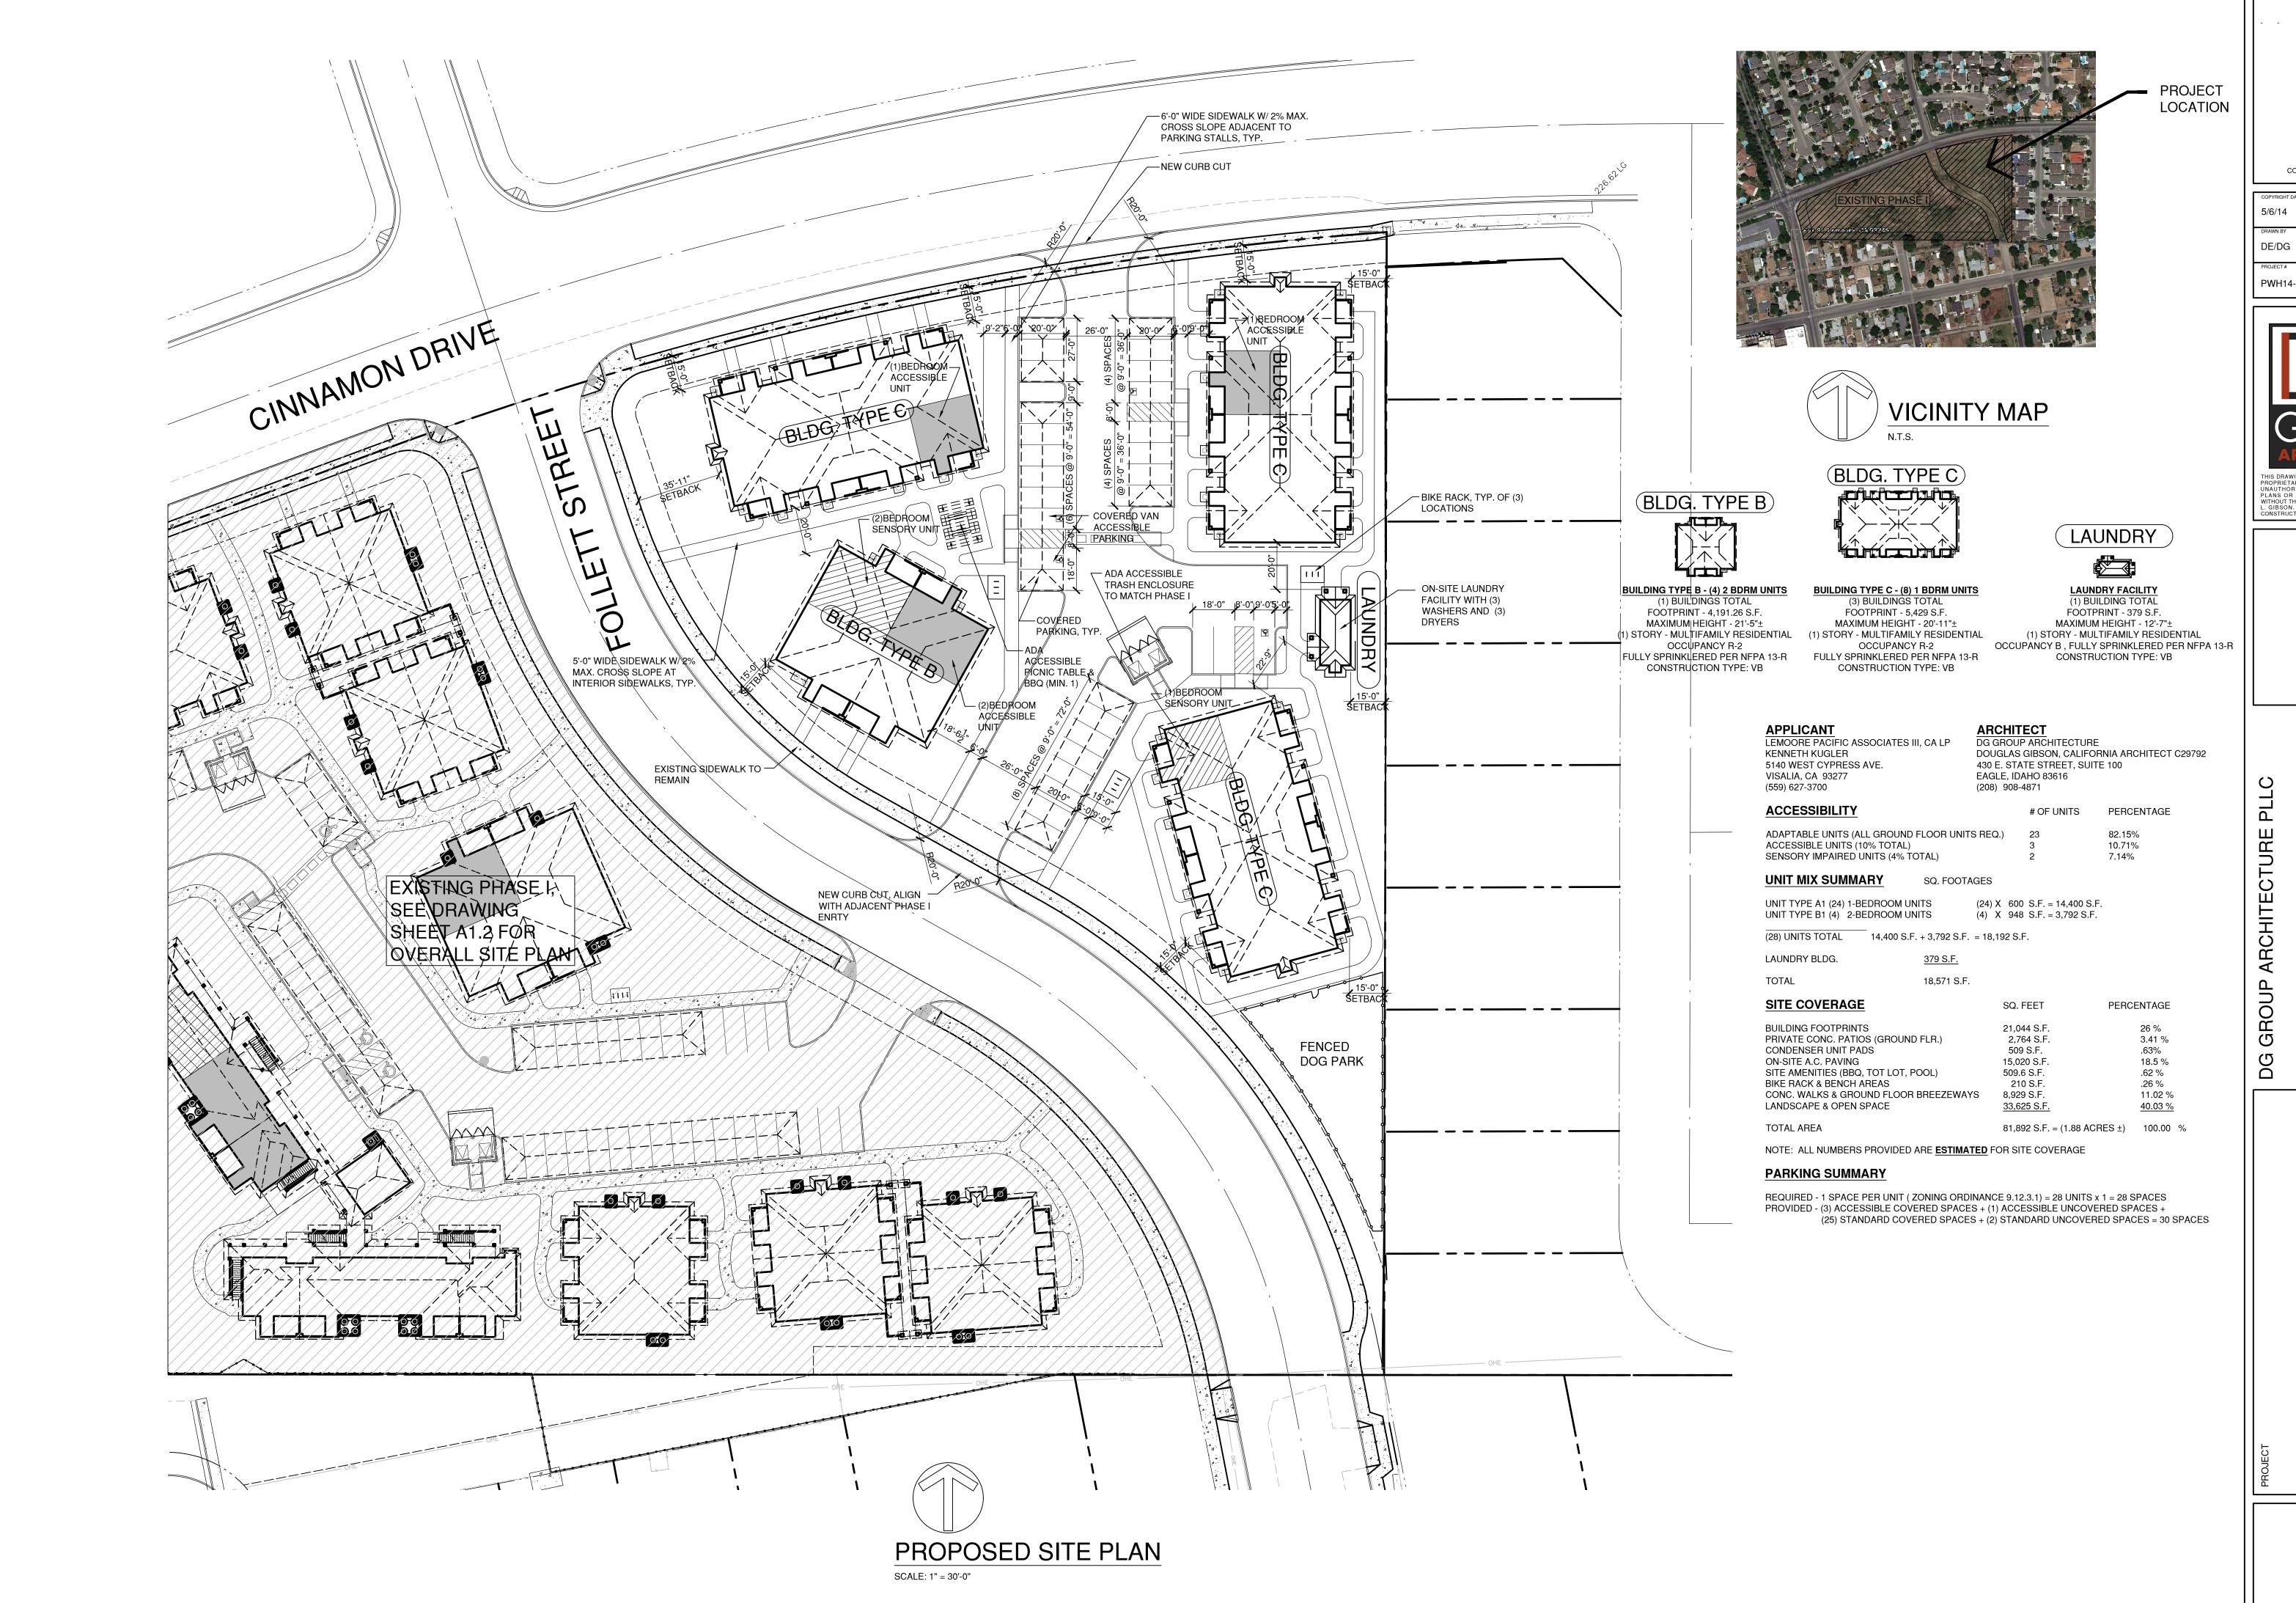

#### **Project Proposal:**

The applicant, Pacific West Communities, Inc. requests a Conditional Use Permit and Major Site Plan Review to construct Phase II, the last phase of the Cinnamon Villas Project on the proposed 1.86-acre lot, east of the existing Phase I site.

Phase II of the project will contain 28 senior affordable living apartments, a laundry room building, an outdoor BBQ area, a fenced dog park area, and covered parking. The site will consist of 5 separate building structures: 3 Type C buildings that provide eight 1-bedroom units, 1 Type B building that provides four 2-bedroom units, and the laundry building.

Parking for the villas will include 31 parking spaces. All but three of the spaces will be covered. Three of the spaces will be van accessible parking spaces.

The project proposes to include landscaping, outdoor lighting, the existing 6 ft. wood fence dividing the property to the east, and ADA accessible trash enclosure, bench areas, bike racks and one identification sign.

Amenities include a fenced dog park and an ADA accessible picnic table and barbecue area. Residents of Phase II will also be able to enjoy the pool, recreation room, and other amenities and services offered at Phase I of The Cinnamon Villas.

square feet), the site is normally allowed 27 units. However, because the dwelling units will be committed to senior housing, the Zoning Ordinance provides a density bonus of up to 20%, meaning that the site would be allowed up to 32 units. The proposed site plan shows 28 units, which is less than the acceptable maximum after the density bonus is applied.

#### **Access and Right of Way:**

Access to the property will be from two locations, one on Follett Street and one on Cinnamon Drive. The Follett Street access is aligned with the existing drive access across the street on the first phase of Cinnamon Villas. Staff supports having two access points because it will allow for better circulation in and out of the property for residents, visitors, fire emergency vehicles, and refuse vehicles.

#### Parking / On-site Circulation:

Parking for the villas will include 31 parking spaces. The number of off street parking spaces is in accordance with the municipal code, as the code requires 1 space per unit for Senior Housing. Phase 2 of Cinnamon Villas includes 28 units, so the proposed parking has exceeded the requirement.