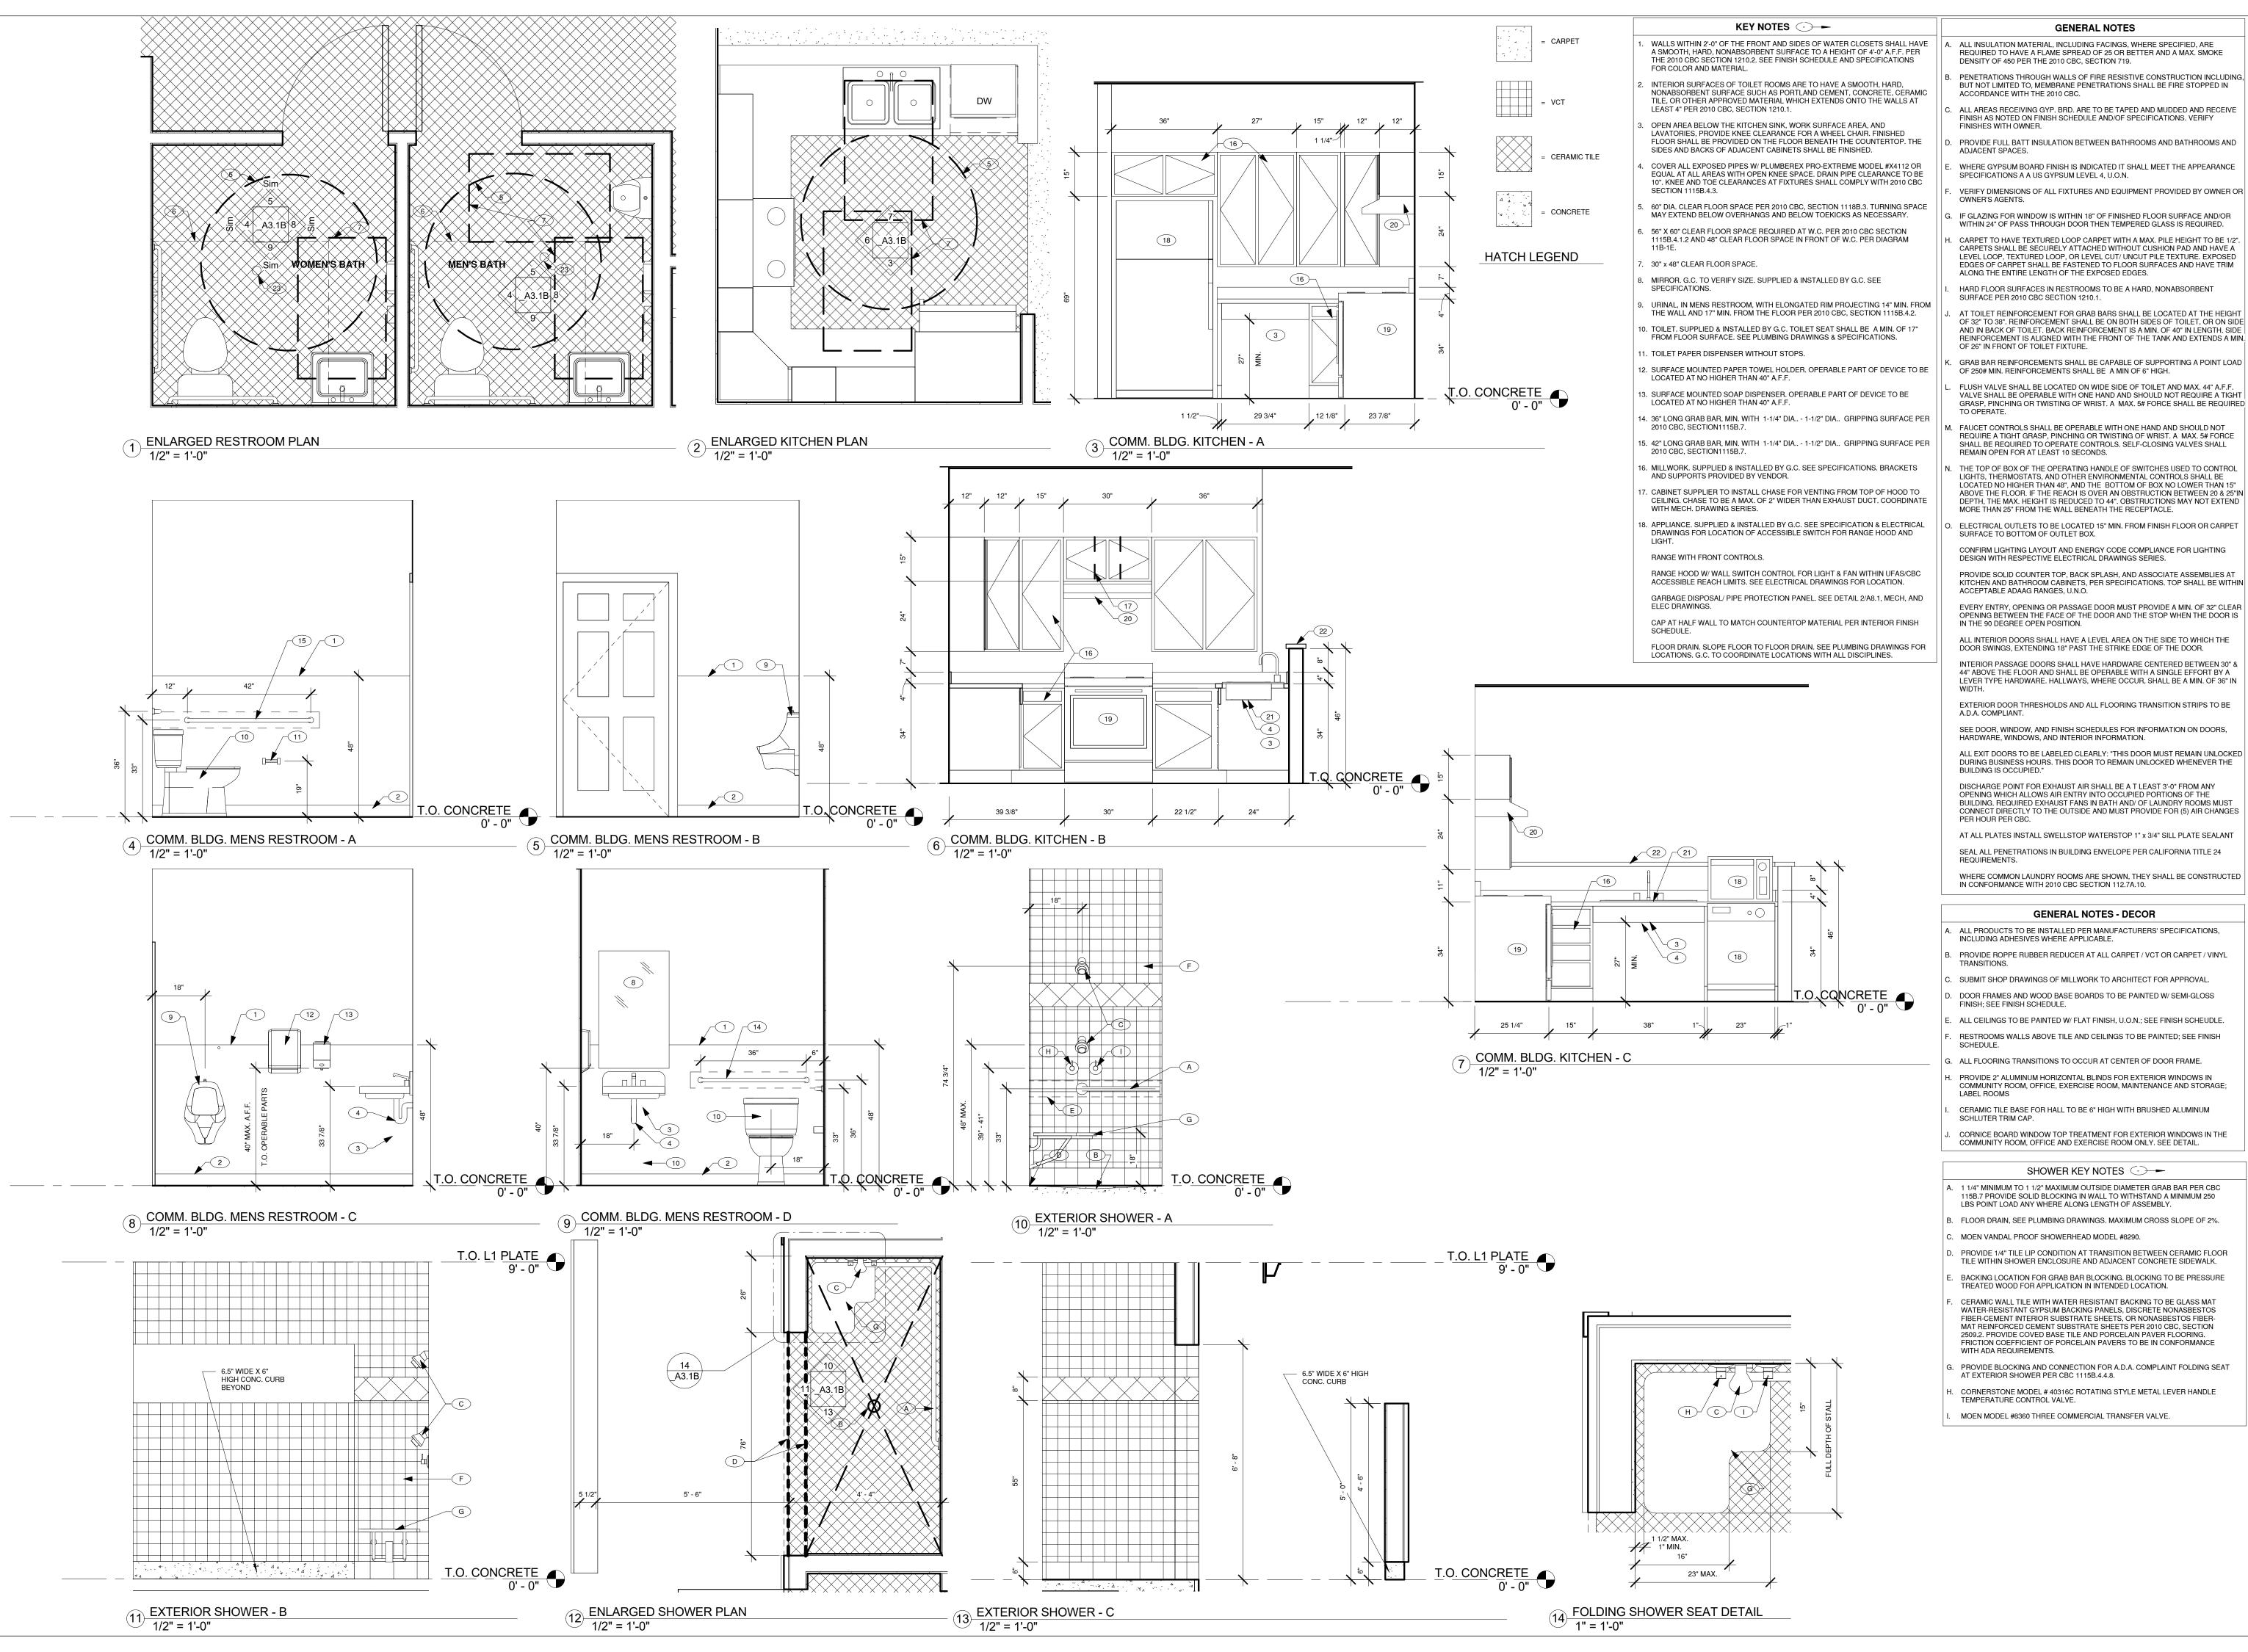

/ NOT FOR CONSTRUCTION

SCHEMATIC

REVISIONS

DE/AW/DG

430 E. STATE EAGLE, IDAHC (208) 461-0022 fax (208) 461-3

SE

PH,

1 LAUNDRY ROOM - FLOOR PLAN (379 S.F.) 3/8" = 1'-0"

LAUNDRY FACILITY WILL INCLUDE A MINIMUM OF (3) WASHERS AND (3) DRYERS 05/06/14 DE/AW/DG

PWH14-16

THIS DRAWING CONTAINS INFORMATION WHICH IS THE PROPRIETARY PROPERTY OF DOUGLAS L. GIBSON. NO UNAUTHORIZED REUSE OR DUPLICATION OF THESE PLANS OR ANY INFORMATION CONTAINED HEREIN WITHOUT THE EXPRESS WRITTEN CONSENT OF DOUGLAS L. GIBSON. THIS DRAWING IS NOT TO BE USED FOR CONSTRUCTION UNTIL IT IS SIGNED BY THE ARCHITECT.

COPYRIGHT © BY DG GROUP ARCHITECTURE, PLLC

DG GROUP

KEY NOTES -

AT ALL EXTERIOR EGRESS LOCATIONS, PROVIDE A MIN. 5'-0" x 5'-0" DEEP CONC. SIDEWALK. ALIGN EDGE OF SIDEWALK WITH HINGE SIDE OF DOOR SO AS TO PROVIDE 4" OF SIDEWALK BEYOND STRIKE SIDE OF DOOR. SEE SHEET A1.1 FOR

2. WIRE SHELVES.

. OWNER SUPPLIED COMPUTER AND WORK STATION. G.C. TO VERIFY LOCATIONS 4. EXTERIOR HI-LO DRINKING FOUNTAIN. PROVIDE ALLCOVE OR HANDRAIL PER GENERIC ACCESSIBLE DETAILS SHEET.

5. PARTIAL HEIGHT 2x WALL. SEE BUILDING SECTIONS FOR HEIGHT.

6. 2x4 INTERIOR WALL W/ 5/8" GYP. EACH SIDE. FINISH PER SPECIFICATIONS & ROOM FINISH SCHEDULE, SEE SHEET A9.4.

2x6 INTERIOR WALLS W/ 5/8" GYP. EACH SIDE. FINISH PER SPECIFICATIONS & ROOM

8. 1-HOUR FIRE SEPARATION WALL / CEILING AT LAUNDRY, SEE DETAIL 6/A10.2.

9. ACCENT WALL IN COMMUNITY ROOM FROM, FACE OF ENTIRE WALL UP TO CEILING, SEE FINISH SCHEDULE FOR INFORMATION. 10. WASHER, TYP. PROVIDE (1 MIN.) A.D.A. COMPLIANT WASHERS. PROVIDE (1) STACKED WASHERS. TOTAL NUMBER OF WASHERS TO BE (6) MIN. G.C. TO COORDINATE LOCATION OF ACCESSIBLE WASHER. ALL WASHERS MUST BE FRONT

LOADING AND COMPLY W/ CBC 2010. SECTION 1127A.10. SEE PLUMBING AND ELECTRICAL DRAWINGS FOR LOCATIONS. OWNER TO PROVIDE ALL WASHERS AT . DRYER, TYP. PROVIDE (2) STACKED DRYERS. TOTAL NUMBER OF DRYERS TO BE (6)

MECHANICAL, AND ELECTRICAL DRAWINGS FOR LOCATIONS. OWNER TO PROVIDE ALL DRYERS AT COMMUNITY BUILDING.

12. FLOOR DRAIN. SLOPE FLOOR TO FLOOR DRAIN. SEE PLUMBING DRAWINGS FOR LOCATIONS. G.C. TO COORDINATE LOCATIONS WITH ALL DISCIPLINES.

13. JANITORS SINK, SEE PLUMBING DRAWINGS FOR LOCATIONS. 14. UTILITY SINK, SEE PLUMBING DRAWINGS FOR LOCATIONS.

15. PLATFORM FOR MECHANICAL/ PLUMBING EQUIPMENT. G.C. TO BUILD ON-SITE PER MECH. AND PLUMB. CODES AND/OR REQUIREMENTS

16. UFAS/ FAIR HOUSING ACT COMPLIANT ROLL-IN EXTERIOR SHOWER. G.C. TO VERITY COMPLIANCE. SEE PLUMBING PLANS FOR FLOOR DRAIN INVERT ELEVATIONS. TILE TO BE MUDSET, RECESS SLAB APPROPRIATELY.

BEYOND OUTSIDE LIMITS OF DRINKING FOUNTAIN FIXTURE. QUARRY TILE SHALL BE DALTILE "GOLDEN BROWN SURETREAD OQ75, OR EQUAL. 18. PROVIDE 1 1/2" STAINLESS STEEL BARS MOUNTED TO BOTH WALL AND SLAB, PER

DIMENSIONS. SEE DETAIL 5/A10.4.

PROVIDE BLOCKING IN WALL FOR FUTURE EQUIPTMENT. G.C. TO VERITY LOCATION.

M.E.P. EQUIPMENT, REFER TO M.E.P. SHEETS FOR MORE INFORMATION.

**GENERAL NOTES** 

ALL INSULATION MATERIAL, INCLUDING FACINGS, WHERE SPECIFIED, ARE REQUIRED TO HAVE A FLAME SPREAD OF 25 OR BETTER AND A MAX. SMOKE

## SIGN NOTES

 PROVIDE DURABLE SIGN WITH LETTER ON CONTRASTING BACKGROUND OVER DOORS STATING: "THIS DOOR TO REMAIN UNLOCKED WHEN BUILDING IS OCCUPIED."

POST SIGN OF MAXIMUM OCCUPANCY FOR EXERCISE ROOM AND

PROVIDE (1) 1/4" THICK 12" MEN'S & WOMEN'S GEOMETRIC SIGNS 60"
A.F.F. ON RESTROOM ENTRANCE DOOR AND (2) RAISE LETTER / BRAILLE SIGNS ON LATCH - OUTSIDE OF RESTROOM ENTRANCE DOORS, MOUNTED 60" A.F.F.. ON THE WALL, ALLOWING APPROACH TO WITHIN 3".

PROVIDE & INSTALL TACTILE EGRESS SIGNAGE INSTALL ON THE WALL ADJACENT TO THE LATCH SIDE OF THE EXIT DOORS MOUNTED 60" A.F.F.

TO CENTER LINE OF THE SIGN PER THE CBC SECTION 1117B.5.8.1.2. INTERNATIONAL SYMBOL OF ACCESSIBILITY TO BE MOUNTED AT ENTRY DOOR TO PUBLIC FACILITIES AND SIMILAR USES.

▲ INTERNATIONAL SYMBOL OF ACCESS FOR HEARING IMPAIRED TO BE

MOUNTED AT ENTRY DOOR. SEE SHEET A9.4 FOR ADDITIONAL SIGNAGE NOTES AND DETAILS

2 CORNICE BOARD DETAIL 3/4" = 1'-0"

WALL LEGEND

05/06/14

DE/AW/DG PROJECT# PWH14-16

## **GENERAL NOTES - DECOR**

- A. ALL PRODUCTS TO BE INSTALLED PER MANUFACTURERS' SPECIFICATIONS,
- SUBMIT SHOP DRAWINGS OF MILLWORK TO ARCHITECT FOR APPROVAL.
- DOOR FRAMES AND WOOD BASE BOARDS TO BE PAINTED W/ SEMI-GLOSS
- RESTROOMS WALLS ABOVE TILE AND CEILINGS TO BE PAINTED; SEE FINISH
- G. ALL FLOORING TRANSITIONS TO OCCUR AT CENTER OF DOOR FRAME.
- PROVIDE 2" ALUMINUM HORIZONTAL BLINDS FOR EXTERIOR WINDOWS IN COMMUNITY ROOM, OFFICE, EXERCISE ROOM, MAINTENANCE AND STORAGE;
- CORNICE BOARD WINDOW TOP TREATMENT FOR EXTERIOR WINDOWS IN THE

- 115B.7 PROVIDE SOLID BLOCKING IN WALL TO WITHSTAND A MINIMUM 250
- . FLOOR DRAIN, SEE PLUMBING DRAWINGS. MAXIMUM CROSS SLOPE OF 2%.
- PROVIDE 1/4" TILE LIP CONDITION AT TRANSITION BETWEEN CERAMIC FLOOR
- BACKING LOCATION FOR GRAB BAR BLOCKING. BLOCKING TO BE PRESSURE TREATED WOOD FOR APPLICATION IN INTENDED LOCATION.
- CERAMIC WALL TILE WITH WATER RESISTANT BACKING TO BE GLASS MAT WATER-RESISTANT GYPSUM BACKING PANELS, DISCRETE NONASBESTOS FIBER-CEMENT INTERIOR SUBSTRATE SHEETS. OR NONASBESTOS FIBER-MAT REINFORCED CEMENT SUBSTRATE SHEETS PER 2010 CBC. SECTION 2509.2. PROVIDE COVED BASE TILE AND PORCELAIN PAVER FLOORING. FRICTION COEFFICIENT OF PORCELAIN PAVERS TO BE IN CONFORMANCE
- PROVIDE BLOCKING AND CONNECTION FOR A.D.A. COMPLAINT FOLDING SEAT
- CORNERSTONE MODEL # 40316C ROTATING STYLE METAL LEVER HANDLE
- MOEN MODEL #8360 THREE COMMERCIAL TRANSFER VALVE.