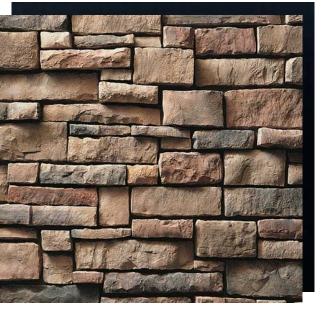

3. AL SIDE PRODIGY SHINGLE/ SHAKE STYLE VINYL SIDING OR APPROVED EQUAL.

- 6. EXTERIOR DOOR. SEE FLOOR PLANS, DOOR SCHEDULE, AND SPECIFICATIONS,
- 7. DOOR/WINDOW TRIM, PAINT AS NOTED.
- B. PRE-FINISHED METAL GUTTER. SEE ROOF PLAN FOR EXTENT. COLOR AS NOTED, DOWNSPOUT TO MATCH.
- 9. RAISED STUCCO BANDS, COLOR SHOWN.
- 10. 2x HORZONTAL TRIM BY FRAMER W/ METAL WRAP. ALIGN TRIM AS SHOWN. 11. 4" VERTICAL TRIM, TYP.
- 12. METAL WRAP AT 1x FINISH FASCIA, SEE DETAILS.
- 13. ARCHITECTURAL GABLE END VENT, PAINT AS NOTED. SEE ROOF PLANS.
- 14. CULTURED STONE, SET IN MORTAR BED WITH FLASHING AND WEEP SCREED. SEE SPECIFICATIONS.
- 15. PAINTED METAL HANDRAIL.
- 16. 6" EXPOSED REVEAL COUNTER FLASHING BETWEEN ROOF AND ADJACENT
- SIDING. PAINT TO MATCH ADJACENT SIDING. 17. MOSAIC CERAMIC TILE AT EXTERIOR SHOWER ENCLOSURE.
- 18. SECTIONAL OVERHEAD GARAGE DOOR.
- 19. GAS METER. WINDOW OPENINGS MUST BE A MINIMUM OF 3'-0" FROM GAS
- METERS. SEE MEP SHEETS FOR INFORMATION 20. CONDENSER UNIT, SEE MEP PLANS FOR INFORMATION.
- 21. ELECTRICAL PANEL. SEE MEP SHEETS FOR INFORMATION. PAINT TO MATCH ADJACENT SIDING COLOR.

## **MATERIAL FINISHES TYPE 2:**

- BLDG. TYPES B, D, & COMMUNITY BLDG.
- A PRODIGY "VINTAGE WICKER" OR EQUAL
- B HEAVY DASH. COLOR TO MATCH COLORTEK "GREAT WALL" C ALSIDE SHAKE #095 OR EQUAL
- E OWNES CORNING DRYSTACK LEDGESTONE "CHARDONNAY"
- G VENT, GUTTER, AND DOWNSPOUT TO MATCH ALSIDE "GLACIER WHITE"
- H. METAL FASCIA WRAP TO MATCH ALSIDE "ADOBE CREAM"