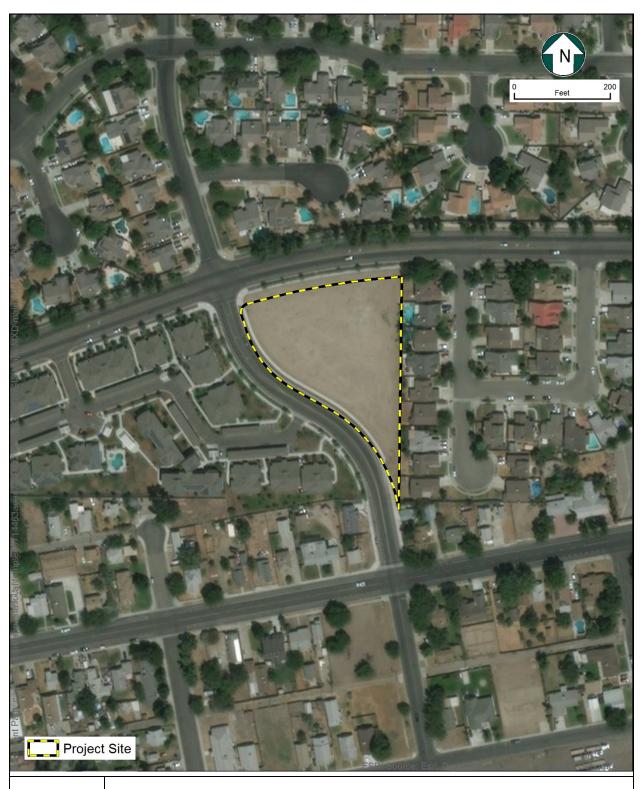

#### **Project Proposal:**

The applicant, Pacific West Communities, Inc. requests a Conditional Use Permit and Major Site Plan Review to construct Phase II, the last phase of the Cinnamon Villas Project on the proposed 1.86-acre lot, east of the existing Phase I site.

**Applicant** Pacific West Communities, In., Tim Sciacqua, Consultant

**Location** Southeast corner of Cinnamon Drive and Follett Street

Existing Land Use Vacant

**APN(s)** 021-500-007 **Site Size** 1.86 Acres

#### Adjacent Land Use, Zone and General Plan Designation

| <b>Direction</b> | <b>Current Use</b>                        | <b>Zone</b> | <b>General Plan</b>               |
|------------------|-------------------------------------------|-------------|-----------------------------------|
| North            | Single-family homes                       | RLD         | Low Density<br>Residential        |
| South            | Single-family homes                       | RLMD        | Low-Medium<br>Density Residential |
| East             | Single-family homes                       | RLMD        | Low-Medium<br>Density Residential |
| West             | Cinnamon Villas Phase I senior apartments | RMD         | Medium Density<br>Residential     |

#### **Access and Right of Way:**

Access to the property will be from two locations, one on Follett Street and one on Cinnamon Drive. The Follett Street access is aligned with the existing drive access across the street on the first phase of Cinnamon Villas. Staff supports having two access points because it will allow for better circulation in and out of the property for residents, visitors, fire emergency vehicles, and refuse vehicles.