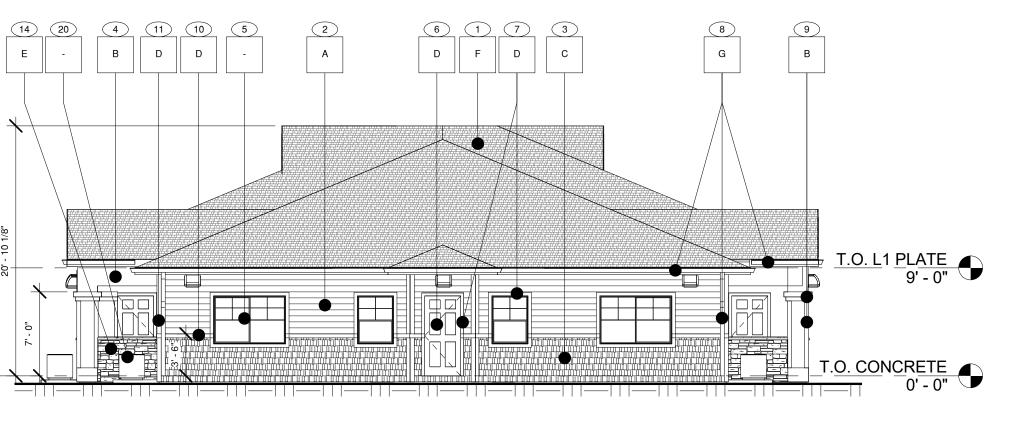

## KEY NOTES -

- 1. 30 YEAR TYPE 'A' COMPOSITE SHINGLE, TYP.
- 2. PRODIGY HORIZONTAL VINYL SIDING OR APPROVED EQUAL
- 3. AL SIDE PRODIGY SHINGLE/ SHAKE STYLE VINYL SIDING OR APPROVED EQUAL.
- 4. CEMENT STUCCO SYSTEM. TEXTURE HEAVY DASH.
- . WHITE VINYL WINDOWS. SEE FLOOR PLANS, WINDOW SCHEDULE, AND SPECIFICATIONS.
- EXTERIOR DOOR. SEE FLOOR PLANS, DOOR SCHEDULE, AND SPECIFICATIONS, PAINT AS NOTED.
- 7. DOOR/WINDOW TRIM, PAINT AS NOTED.
- PRE-FINISHED METAL GUTTER. SEE ROOF PLAN FOR EXTENT. COLOR AS
- NOTED, DOWNSPOUT TO MATCH.
- P. RAISED STUCCO BANDS, COLOR SHOWN. 10. 2x HORZONTAL TRIM BY FRAMER W/ METAL WRAP. ALIGN TRIM AS SHOWN.
- 11. 4" VERTICAL TRIM, TYP.
- 12. METAL WRAP AT 1x FINISH FASCIA, SEE DETAILS.
- 13. ARCHITECTURAL GABLE END VENT, PAINT AS NOTED. SEE ROOF PLANS. 14. CULTURED STONE, SET IN MORTAR BED WITH FLASHING AND WEEP SCREED.
- SEE SPECIFICATIONS. 15. PAINTED METAL HANDRAIL.
- 16. 6" EXPOSED REVEAL COUNTER FLASHING BETWEEN ROOF AND ADJACENT SIDING. PAINT TO MATCH ADJACENT SIDING.
- 17. MOSAIC CERAMIC TILE AT EXTERIOR SHOWER ENCLOSURE.
- 18. SECTIONAL OVERHEAD GARAGE DOOR.
- 19. GAS METER. WINDOW OPENINGS MUST BE A MINIMUM OF 3'-0" FROM GAS METERS. SEE MEP SHEETS FOR INFORMATION
- 20. CONDENSER UNIT, SEE MEP PLANS FOR INFORMATION.
- 21. ELECTRICAL PANEL. SEE MEP SHEETS FOR INFORMATION. PAINT TO MATCH ADJACENT SIDING COLOR.

## **MATERIAL FINISHES TYPE 2:**

- BLDG. TYPES B, D, & COMMUNITY BLDG. A PRODIGY "VINTAGE WICKER" OR EQUAL
- B HEAVY DASH. COLOR TO MATCH COLORTEK "GREAT WALL"
- C ALSIDE SHAKE #095 OR FOLIAL
- D COLOR TO MATCH ALSIDE "ADOBE CREAM"
- E OWNES CORNING DRYSTACK LEDGESTONE "CHARDONNAY"
- GAFELK "WEATHERED WOOD" OR EQUAL
- G VENT, GUTTER, AND DOWNSPOUT TO MATCH ALSIDE "GLACIER WHITE" H. METAL FASCIA WRAP TO MATCH ALSIDE "ADOBE CREAM"

NOTE: SOFFIT (NOT SHOWN) COLOR TO MATCH ALSIDE "ADOBE CREAM" ALL VENT TERMINATIONS AND OTHER EXTERNAL UTILITY EQUIPMENT TO BE PAINTED TO MATCH THE ADJACENT WALL SURFACE. 05/06/14

DE/AW/DG PROJECT#

PWH14-16