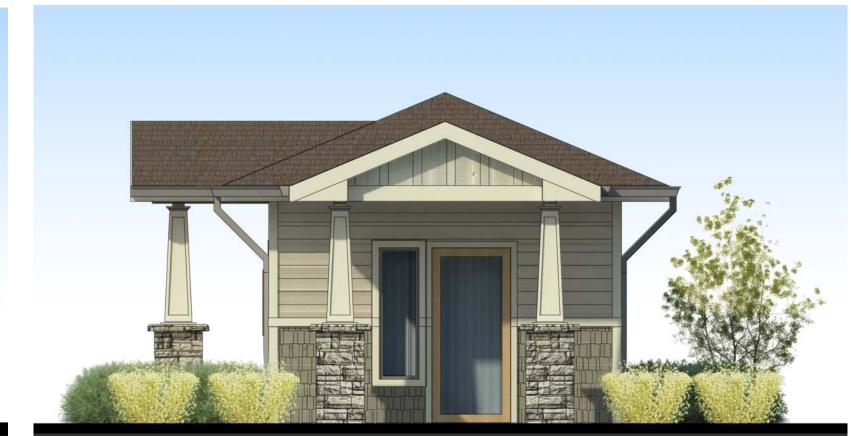

#### KEY NOTES -

- 1. 30 YEAR TYPE 'A' COMPOSITE SHINGLE, TYP.
- 2. PRODIGY HORIZONTAL VINYL SIDING OR APPROVED EQUAL
- 4. CEMENT STUCCO SYSTEM. TEXTURE HEAVY DASH.
- 5. WHITE VINYL WINDOWS. SEE FLOOR PLANS, WINDOW SCHEDULE, AND
- SPECIFICATIONS.

3. AL SIDE PRODIGY SHINGLE/ SHAKE STYLE VINYL SIDING OR APPROVED EQUAL.

- 6. EXTERIOR DOOR. SEE FLOOR PLANS, DOOR SCHEDULE, AND SPECIFICATIONS,
- 7. DOOR/WINDOW TRIM, PAINT AS NOTED.
- B. PRE-FINISHED METAL GUTTER. SEE ROOF PLAN FOR EXTENT. COLOR AS NOTED, DOWNSPOUT TO MATCH.
- 9. RAISED STUCCO BANDS, COLOR SHOWN.
- 10. 2x HORZONTAL TRIM BY FRAMER W/ METAL WRAP. ALIGN TRIM AS SHOWN. 11. 4" VERTICAL TRIM, TYP.
- 12. METAL WRAP AT 1x FINISH FASCIA, SEE DETAILS.
- 13. ARCHITECTURAL GABLE END VENT, PAINT AS NOTED. SEE ROOF PLANS.
- 14. CULTURED STONE, SET IN MORTAR BED WITH FLASHING AND WEEP SCREED. SEE SPECIFICATIONS.
- 15. PAINTED METAL HANDRAIL.
- 16. 6" EXPOSED REVEAL COUNTER FLASHING BETWEEN ROOF AND ADJACENT
- SIDING. PAINT TO MATCH ADJACENT SIDING. 17. MOSAIC CERAMIC TILE AT EXTERIOR SHOWER ENCLOSURE.
- 18. SECTIONAL OVERHEAD GARAGE DOOR.
- 19. GAS METER. WINDOW OPENINGS MUST BE A MINIMUM OF 3'-0" FROM GAS
- METERS. SEE MEP SHEETS FOR INFORMATION 20. CONDENSER UNIT, SEE MEP PLANS FOR INFORMATION.
- 21. ELECTRICAL PANEL. SEE MEP SHEETS FOR INFORMATION. PAINT TO MATCH ADJACENT SIDING COLOR.

## **MATERIAL FINISHES TYPE 2:**

- BLDG. TYPES B, D, & COMMUNITY BLDG.
- A PRODIGY "VINTAGE WICKER" OR EQUAL
- B HEAVY DASH. COLOR TO MATCH COLORTEK "GREAT WALL" C ALSIDE SHAKE #095 OR EQUAL
- E OWNES CORNING DRYSTACK LEDGESTONE "CHARDONNAY"
- G VENT, GUTTER, AND DOWNSPOUT TO MATCH ALSIDE "GLACIER WHITE"
- H. METAL FASCIA WRAP TO MATCH ALSIDE "ADOBE CREAM"