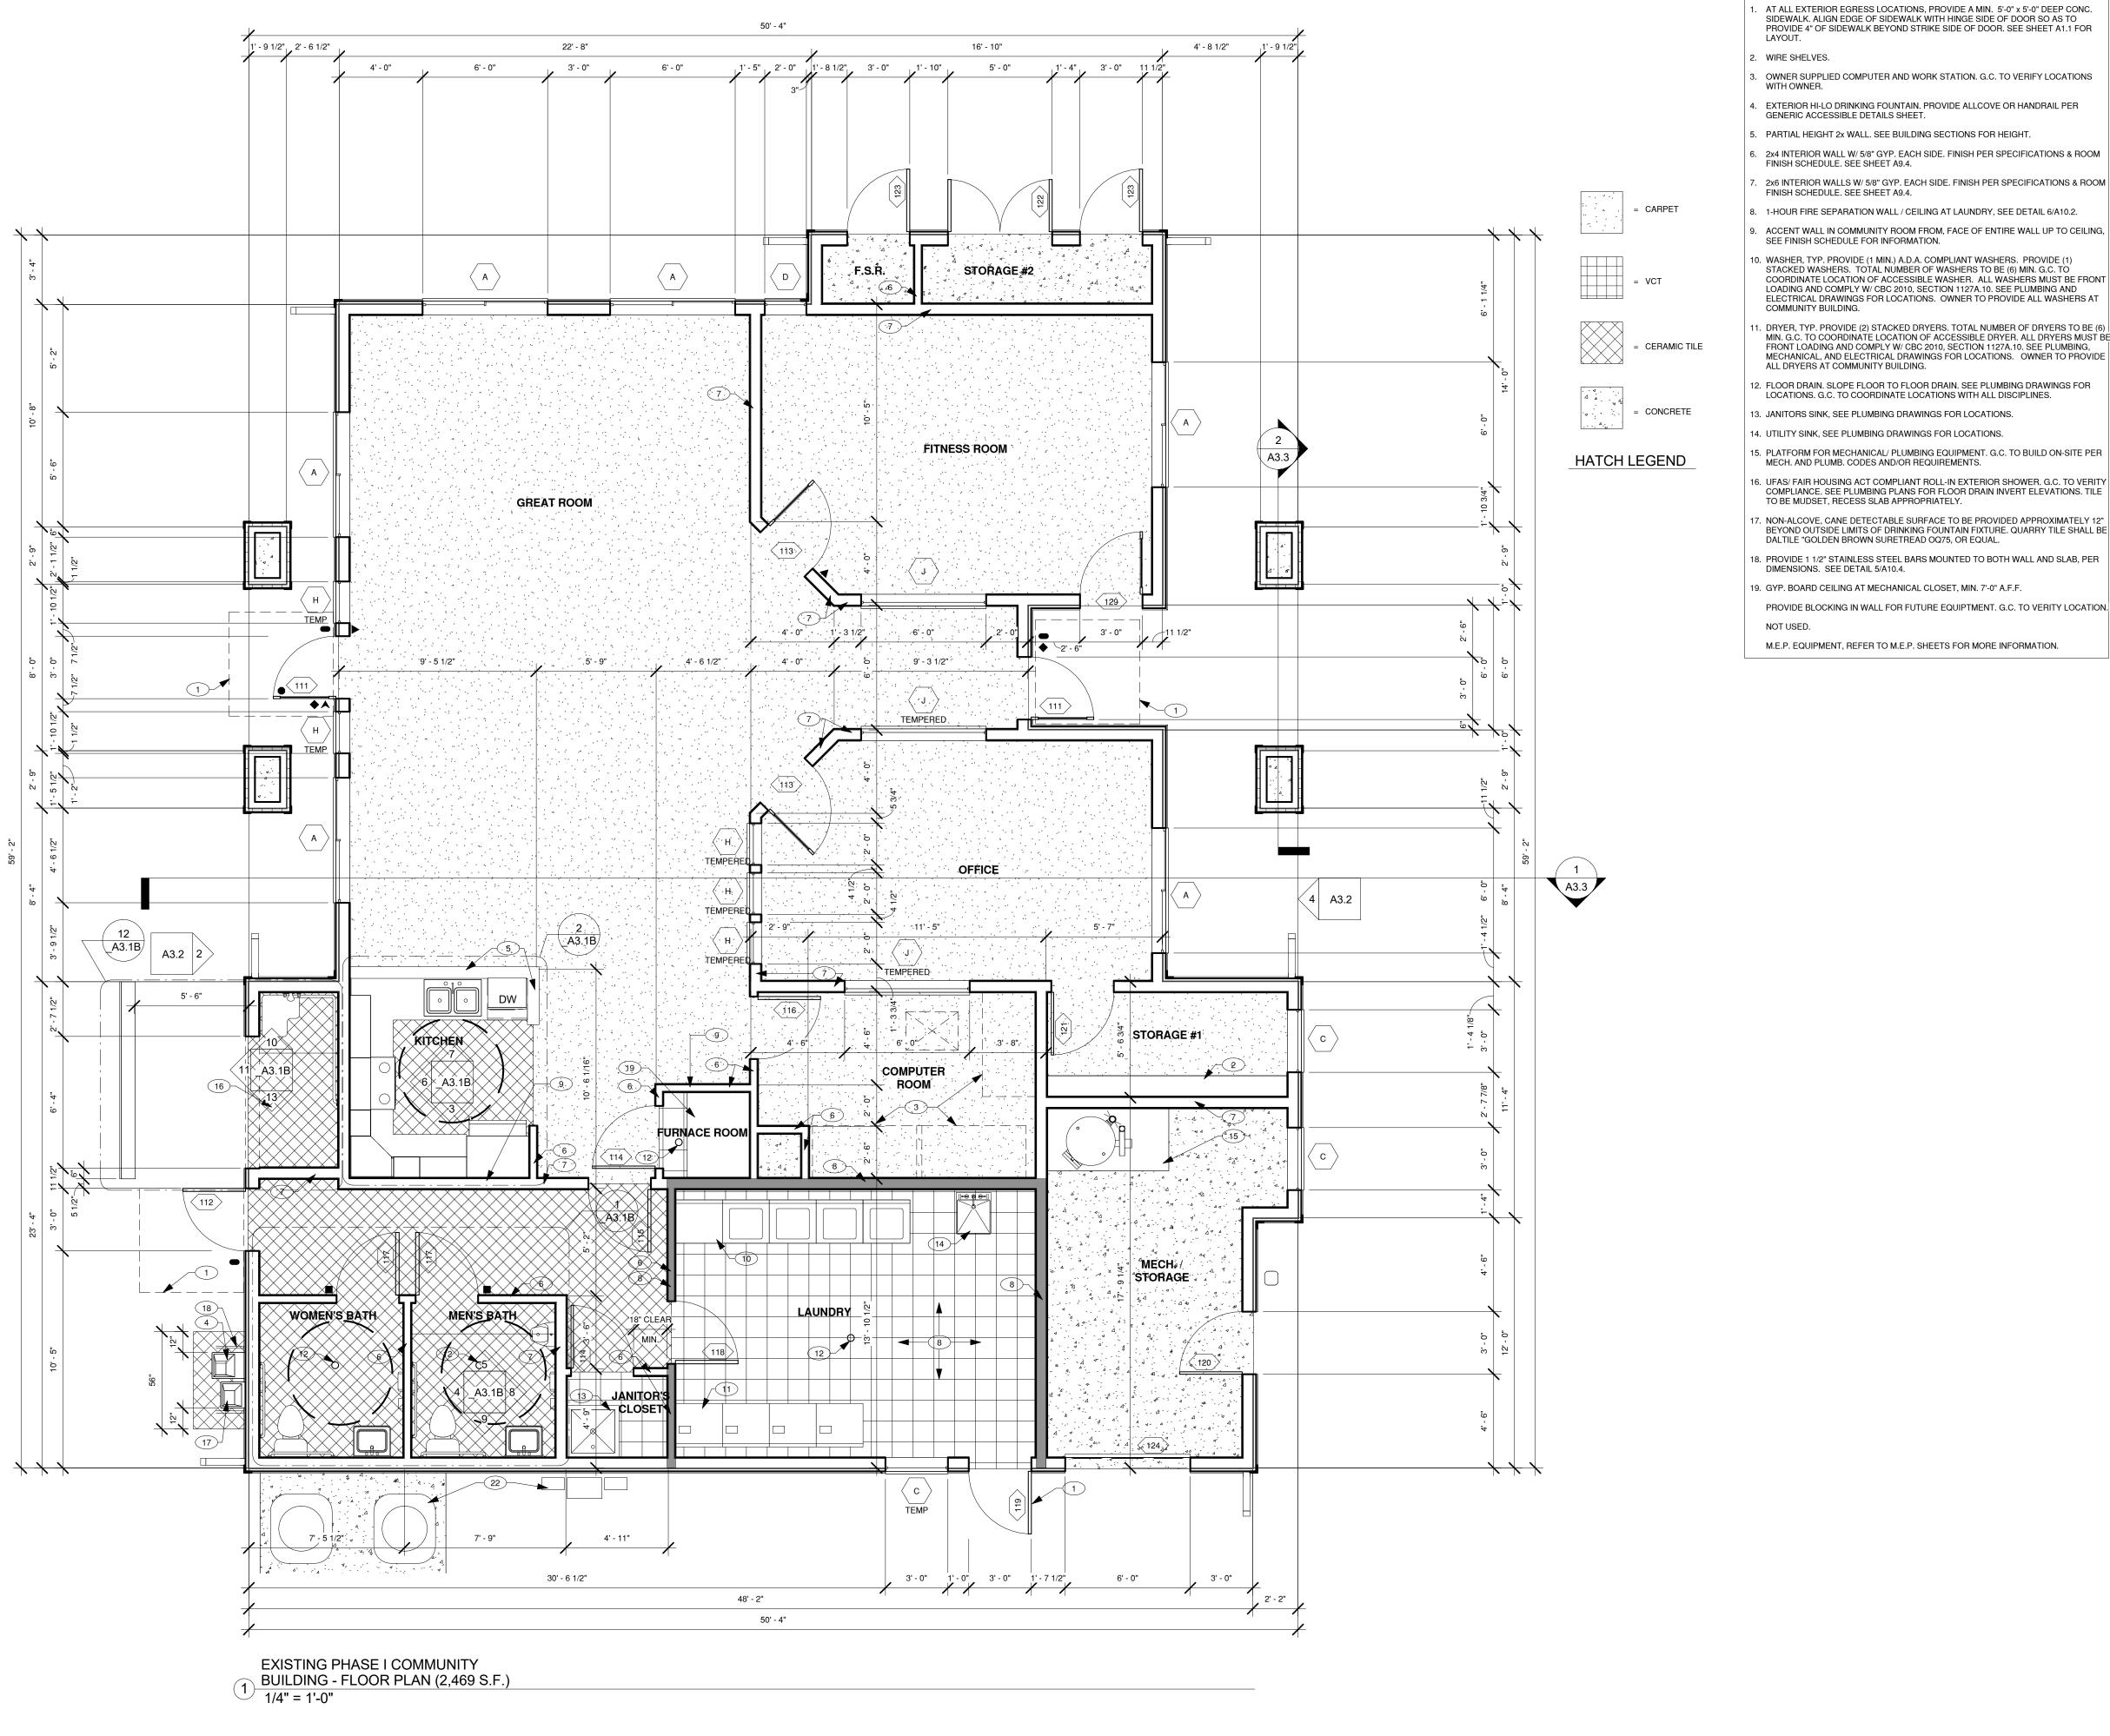

COPYRIGHT © BY DG GROUP ARCHITECTURE, PLLC

DG GROUP

KEY NOTES -

AT ALL EXTERIOR EGRESS LOCATIONS, PROVIDE A MIN. 5'-0" x 5'-0" DEEP CONC. SIDEWALK. ALIGN EDGE OF SIDEWALK WITH HINGE SIDE OF DOOR SO AS TO PROVIDE 4" OF SIDEWALK BEYOND STRIKE SIDE OF DOOR. SEE SHEET A1.1 FOR

2. WIRE SHELVES.

. OWNER SUPPLIED COMPUTER AND WORK STATION. G.C. TO VERIFY LOCATIONS 4. EXTERIOR HI-LO DRINKING FOUNTAIN. PROVIDE ALLCOVE OR HANDRAIL PER GENERIC ACCESSIBLE DETAILS SHEET.

5. PARTIAL HEIGHT 2x WALL. SEE BUILDING SECTIONS FOR HEIGHT.

6. 2x4 INTERIOR WALL W/ 5/8" GYP. EACH SIDE. FINISH PER SPECIFICATIONS & ROOM FINISH SCHEDULE, SEE SHEET A9.4.

2x6 INTERIOR WALLS W/ 5/8" GYP. EACH SIDE. FINISH PER SPECIFICATIONS & ROOM

8. 1-HOUR FIRE SEPARATION WALL / CEILING AT LAUNDRY, SEE DETAIL 6/A10.2.

9. ACCENT WALL IN COMMUNITY ROOM FROM, FACE OF ENTIRE WALL UP TO CEILING, SEE FINISH SCHEDULE FOR INFORMATION. 10. WASHER, TYP. PROVIDE (1 MIN.) A.D.A. COMPLIANT WASHERS. PROVIDE (1) STACKED WASHERS. TOTAL NUMBER OF WASHERS TO BE (6) MIN. G.C. TO COORDINATE LOCATION OF ACCESSIBLE WASHER. ALL WASHERS MUST BE FRONT

LOADING AND COMPLY W/ CBC 2010. SECTION 1127A.10. SEE PLUMBING AND ELECTRICAL DRAWINGS FOR LOCATIONS. OWNER TO PROVIDE ALL WASHERS AT . DRYER, TYP. PROVIDE (2) STACKED DRYERS. TOTAL NUMBER OF DRYERS TO BE (6)

MECHANICAL, AND ELECTRICAL DRAWINGS FOR LOCATIONS. OWNER TO PROVIDE ALL DRYERS AT COMMUNITY BUILDING.

12. FLOOR DRAIN. SLOPE FLOOR TO FLOOR DRAIN. SEE PLUMBING DRAWINGS FOR LOCATIONS. G.C. TO COORDINATE LOCATIONS WITH ALL DISCIPLINES.

13. JANITORS SINK, SEE PLUMBING DRAWINGS FOR LOCATIONS. 14. UTILITY SINK, SEE PLUMBING DRAWINGS FOR LOCATIONS.

15. PLATFORM FOR MECHANICAL/ PLUMBING EQUIPMENT. G.C. TO BUILD ON-SITE PER MECH. AND PLUMB. CODES AND/OR REQUIREMENTS

16. UFAS/ FAIR HOUSING ACT COMPLIANT ROLL-IN EXTERIOR SHOWER. G.C. TO VERITY COMPLIANCE. SEE PLUMBING PLANS FOR FLOOR DRAIN INVERT ELEVATIONS. TILE TO BE MUDSET, RECESS SLAB APPROPRIATELY.

BEYOND OUTSIDE LIMITS OF DRINKING FOUNTAIN FIXTURE. QUARRY TILE SHALL BE DALTILE "GOLDEN BROWN SURETREAD OQ75, OR EQUAL. 18. PROVIDE 1 1/2" STAINLESS STEEL BARS MOUNTED TO BOTH WALL AND SLAB, PER

DIMENSIONS. SEE DETAIL 5/A10.4.

PROVIDE BLOCKING IN WALL FOR FUTURE EQUIPTMENT. G.C. TO VERITY LOCATION.

M.E.P. EQUIPMENT, REFER TO M.E.P. SHEETS FOR MORE INFORMATION.

**GENERAL NOTES** 

ALL INSULATION MATERIAL, INCLUDING FACINGS, WHERE SPECIFIED, ARE REQUIRED TO HAVE A FLAME SPREAD OF 25 OR BETTER AND A MAX. SMOKE