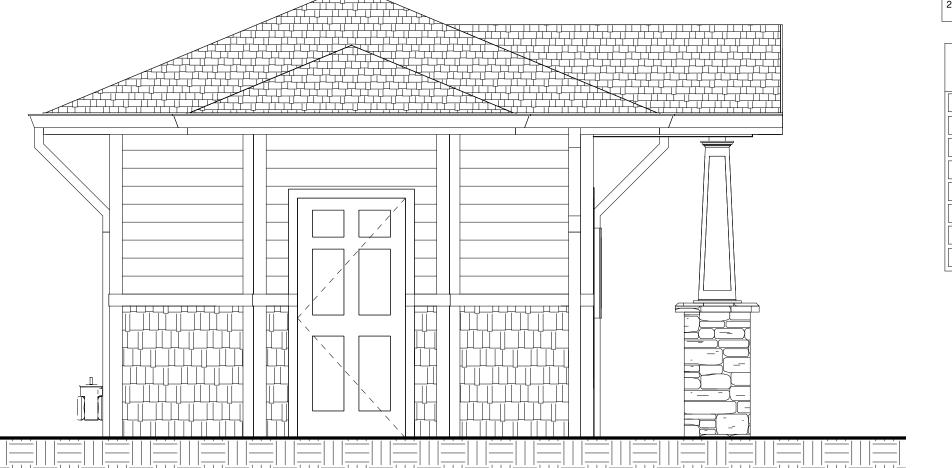

COPYRIGHT © BY DG GROUP ARCHITECTURE, PLLC

430 E. STATE STE GLOWN (208) 461-0022 fax (208) 461-326

SET / NOT

2 LAUNDRY ROOM - ELEVATION 2 N.T.S.

4 LAUNDRY ROOM - ELEVATION 4 N.T.S.

G ASPHALT SHINGLES

COLOR TO MATCH COLOR TO MATCH GAFELK '
WEATHERED WOOD' OR EQUAL F BRICK VENEER

COLOR TO MATCH COLOR TO MATCH OWNES
CORNING DRYSTACK "CHARDONNAY" OR EQUAL

C SHAKE SIDING
COLOR TO MATCH ALSIDE SHAKE #095

D <u>VENTS, BELLY BANDS,</u> <u>WINDOW AND DOOR TRIM</u> COLOR TO MATCH ALSIDE "ADOBE CREAM"