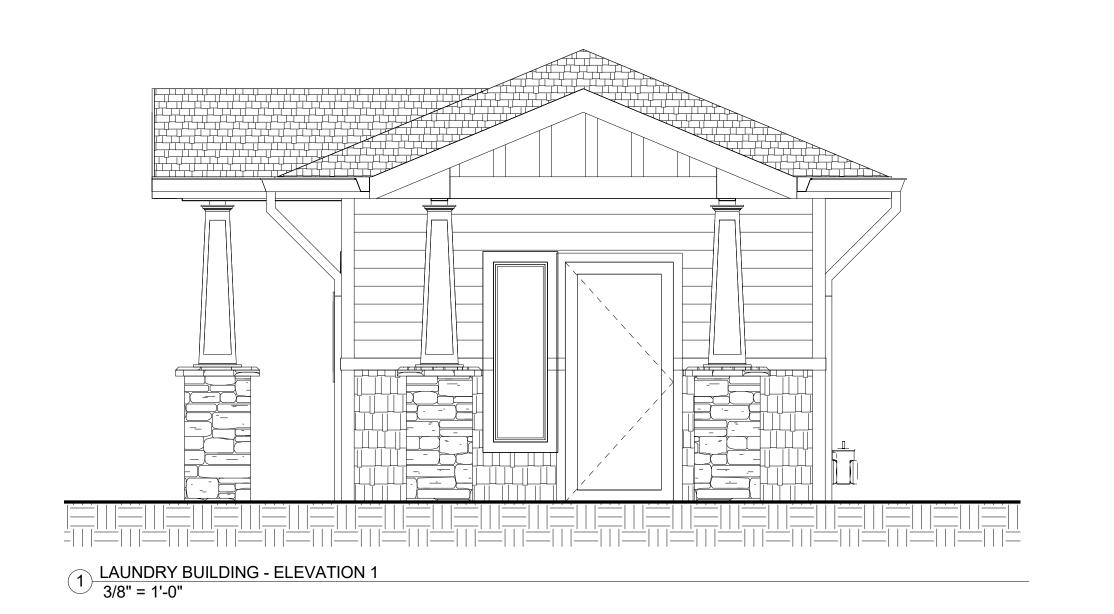

COPYRIGHT © BY DG GROUP

430 E. S' EAGLE, (208) 461 fax (208)

SE

PH

D COLOR TO MATCH ALSIDE "ADOBE CREAM" F GAFELK "WEATHERED WOOD" OR EQUAL

**GENERAL NOTES** 

- A. SEE BUILDING SECTIONS AND STRUCTURAL SERIES FOR PLATE HEIGHTS.
- B. ELEVATION (0'-0") IS FOR REFERENCE ONLY. SEE CIVIL DRAWINGS FOR ACTUAL
- C. SEE ROOF PLANS FOR ATTIC VENTILATION REQUIREMENTS, SLOPES, AND OVERBUILD AREAS.
- D. SEE STRUCTURAL DRAWINGS FOR FRAMING AND FOUNDATION PLANS/ DETAILS.
- E. SEE CIVIL, PLUMBING, ELECTRICAL AND JOINT TRENCH DRAWINGS FOR LOCATIONS OF EXTERIOR MOUNTED UTILITIES AND METER BANKS.
- F. SEE SPECIFICATIONS FOR APPROVED MANUFACTURERS. NO SUBSTITUTIONS
- ALLOWED W/ OUT PRIOR APPROVAL BY ARCHITECT OR ENGINEER OF RECORD.
- B. GENERAL CONTRACTOR TO COORDINATE LOCATIONS OF ALL WINDOWS, VENTS, UTILITY METERS, AND EXTERIOR FINISHES WITH OWNER DESIGNATED THIRD-
- PARTY SUBCONTRACTOR FOR SOLAR GENERATION ENERGY SYSTEM. H. ALL GALVANIZED IRON CAPS AT HALF-WALLS AND COUNTER FLASHING TRIM AT
- ALL EXPOSED ROOF TOP PENETRATIONS, INCLUDING, BUT NOT LIMITED TO VENT STACKS FOR SEWER, ATTIC VENTS, AND EXHAUST GAS HOUSING SHALL BE PAINTED IN THE FIELD TO MATCH ADJACENT MAIN FIELD COLOR OF COMPOSITION SHINGLES.

PATIOS SHALL BE PAINTED TO MATCH ACCENT COLOR NOTED.

EXTERIOR UTILITY ENCLOSURE CABINETS TO BE PER LOCAL UTILITY PROVIDER'S SPECIFICATIONS FOR SIZE, ORIENTATION, AND INSTALLATION REQUIREMENTS. PROVIDE FINISH AT ENCLOSURE TO MATCH ADJACENT SIDING. COORDINATE LOCATIO NOF ACCESS PATHS AND PADS WITH CIVIL AND LANDSCAPE DRAWING SERIES.

#### KEY NOTES -

- 1. 30 YEAR TYPE 'A' COMPOSITE SHINGLE, TYP.
- 2. PRODIGY HORIZONTAL VINYL SIDING OR APPROVED EQUAL
- 4. CEMENT STUCCO SYSTEM. TEXTURE HEAVY DASH.
- 5. WHITE VINYL WINDOWS. SEE FLOOR PLANS, WINDOW SCHEDULE, AND
- SPECIFICATIONS.

3. AL SIDE PRODIGY SHINGLE/ SHAKE STYLE VINYL SIDING OR APPROVED EQUAL.

- 6. EXTERIOR DOOR. SEE FLOOR PLANS, DOOR SCHEDULE, AND SPECIFICATIONS,
- 7. DOOR/WINDOW TRIM, PAINT AS NOTED.
- B. PRE-FINISHED METAL GUTTER. SEE ROOF PLAN FOR EXTENT. COLOR AS NOTED, DOWNSPOUT TO MATCH.
- 9. RAISED STUCCO BANDS, COLOR SHOWN.
- 10. 2x HORZONTAL TRIM BY FRAMER W/ METAL WRAP. ALIGN TRIM AS SHOWN. 11. 4" VERTICAL TRIM, TYP.
- 12. METAL WRAP AT 1x FINISH FASCIA, SEE DETAILS.
- 13. ARCHITECTURAL GABLE END VENT, PAINT AS NOTED. SEE ROOF PLANS.
- 14. CULTURED STONE, SET IN MORTAR BED WITH FLASHING AND WEEP SCREED. SEE SPECIFICATIONS.
- 15. PAINTED METAL HANDRAIL.
- 16. 6" EXPOSED REVEAL COUNTER FLASHING BETWEEN ROOF AND ADJACENT
- SIDING. PAINT TO MATCH ADJACENT SIDING. 17. MOSAIC CERAMIC TILE AT EXTERIOR SHOWER ENCLOSURE.
- 18. SECTIONAL OVERHEAD GARAGE DOOR.
- 19. GAS METER. WINDOW OPENINGS MUST BE A MINIMUM OF 3'-0" FROM GAS
- METERS. SEE MEP SHEETS FOR INFORMATION 20. CONDENSER UNIT, SEE MEP PLANS FOR INFORMATION.
- 21. ELECTRICAL PANEL. SEE MEP SHEETS FOR INFORMATION. PAINT TO MATCH ADJACENT SIDING COLOR.

## **MATERIAL FINISHES TYPE 2:**

- BLDG. TYPES B, D, & COMMUNITY BLDG.
- A PRODIGY "VINTAGE WICKER" OR EQUAL
- B HEAVY DASH. COLOR TO MATCH COLORTEK "GREAT WALL" C ALSIDE SHAKE #095 OR EQUAL
- E OWNES CORNING DRYSTACK LEDGESTONE "CHARDONNAY"
- G VENT, GUTTER, AND DOWNSPOUT TO MATCH ALSIDE "GLACIER WHITE"
- H. METAL FASCIA WRAP TO MATCH ALSIDE "ADOBE CREAM"

NOTE: SOFFIT (NOT SHOWN) COLOR TO MATCH ALSIDE "ADOBE CREAM" ALL VENT TERMINATIONS AND OTHER EXTERNAL UTILITY EQUIPMENT TO BE PAINTED TO MATCH THE ADJACENT WALL SURFACE. **ARCHITE** GROUP

430 E. STATE STREE EAGLE, IDAHO 8361 (208) 461-0022 fax (208) 461-3267