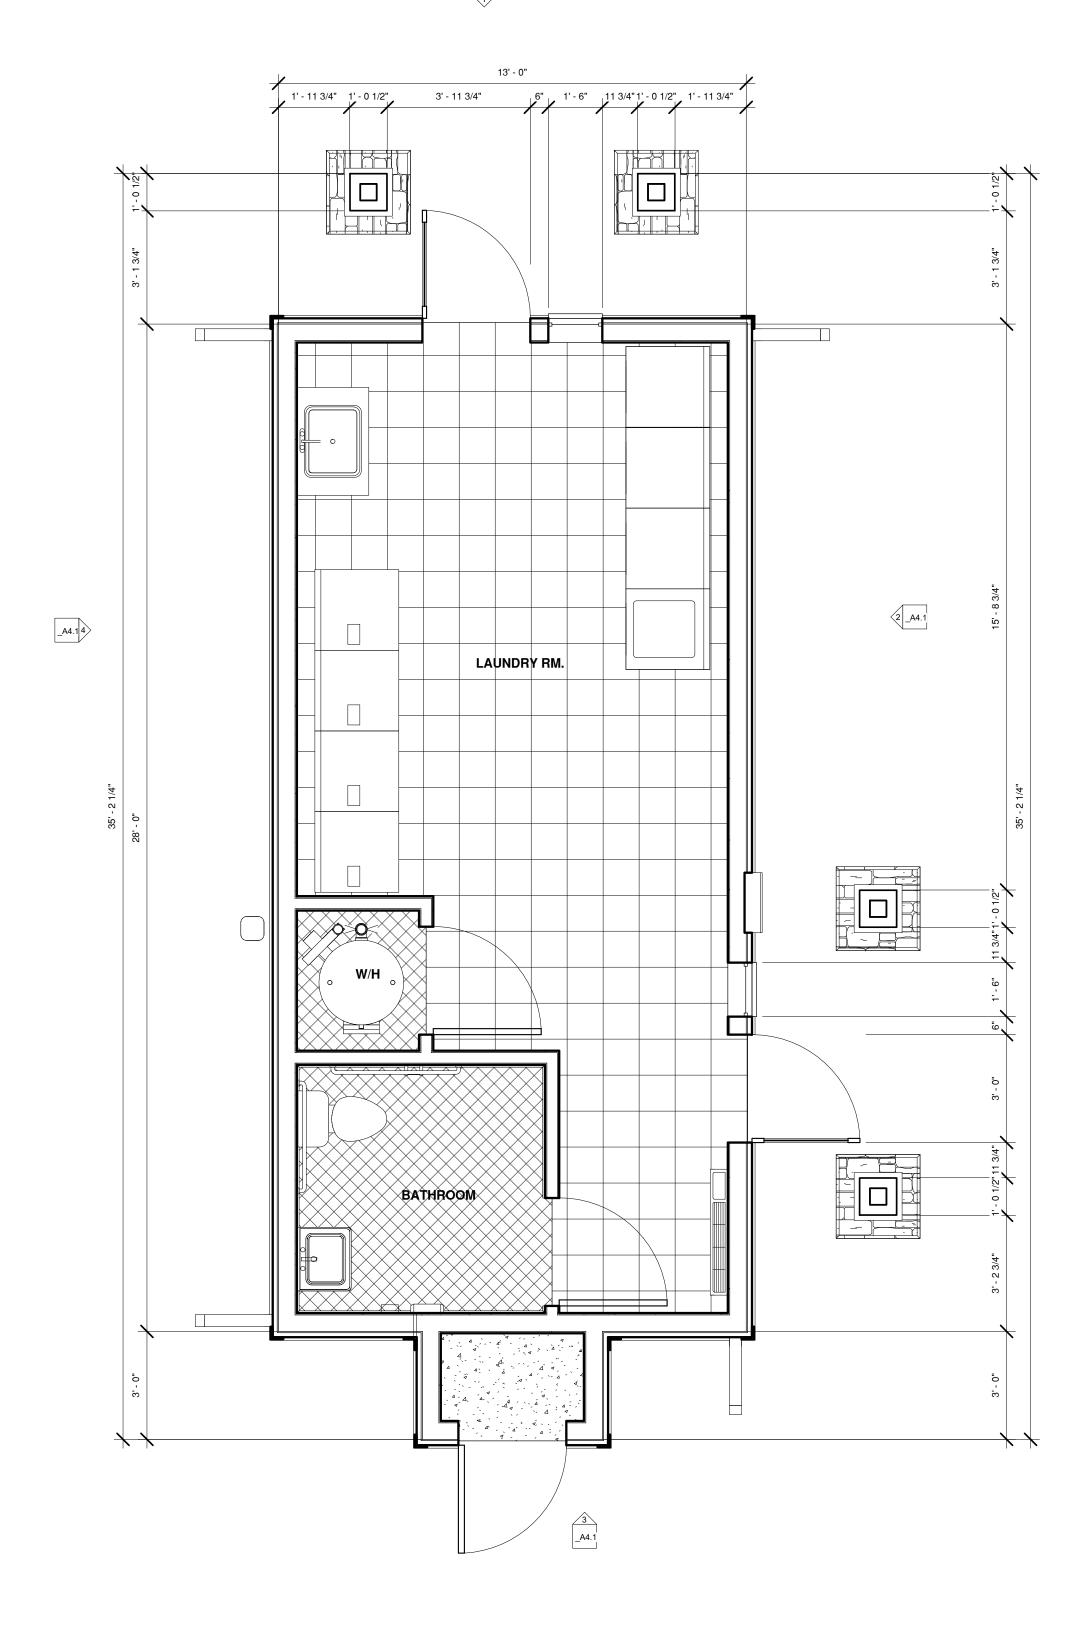

/ NOT FOR CONSTRUCTION

SCHEMATIC

REVISIONS

DE/AW/DG

430 E. STATE EAGLE, IDAHC (208) 461-0022 fax (208) 461-3

SE

PH,

1 LAUNDRY ROOM - FLOOR PLAN (379 S.F.) 3/8" = 1'-0"

LAUNDRY FACILITY WILL INCLUDE A MINIMUM OF (3) WASHERS AND (3) DRYERS 05/06/14 DE/AW/DG

PWH14-16

THIS DRAWING CONTAINS INFORMATION WHICH IS THE PROPRIETARY PROPERTY OF DOUGLAS L. GIBSON. NO UNAUTHORIZED REUSE OR DUPLICATION OF THESE PLANS OR ANY INFORMATION CONTAINED HEREIN WITHOUT THE EXPRESS WRITTEN CONSENT OF DOUGLAS L. GIBSON. THIS DRAWING IS NOT TO BE USED FOR CONSTRUCTION UNTIL IT IS SIGNED BY THE ARCHITECT.