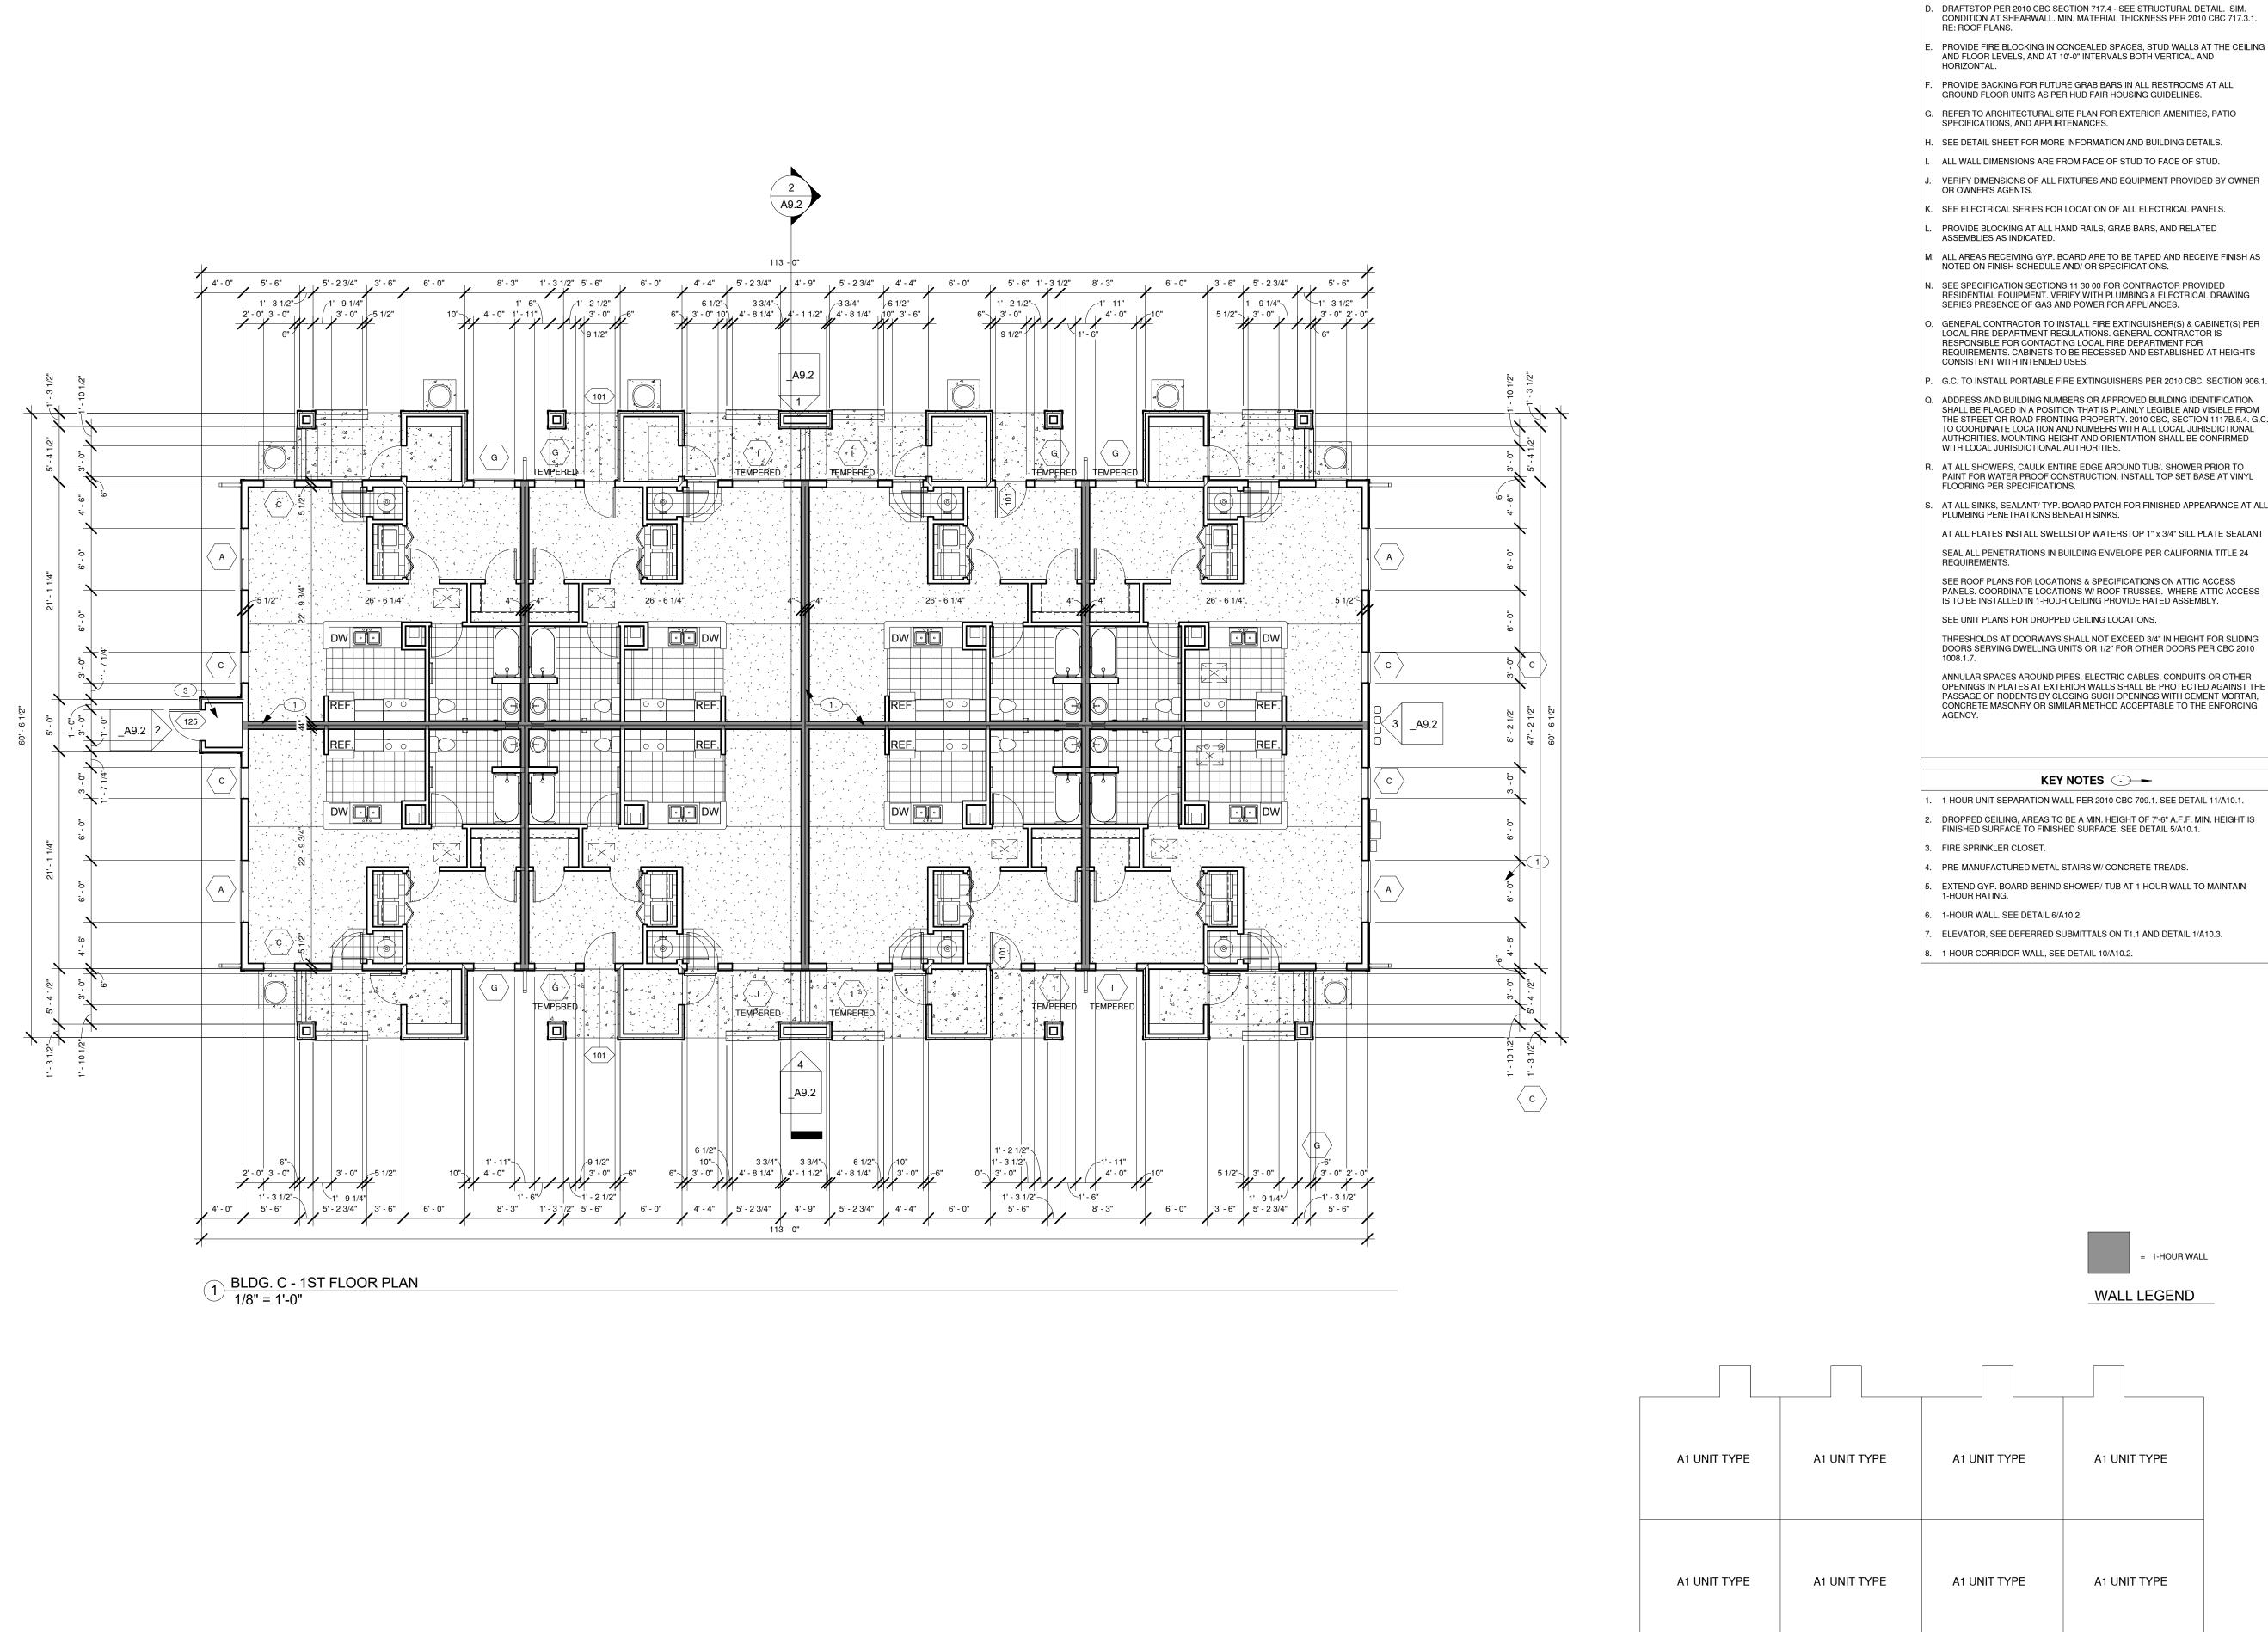

## **GENERAL NOTES**

- A. REFER TO SHEETS A2.1 A2.6 FOR DETAILED FLOOR PLANS FOR TYPICAL UNIT
- B. REFER TO STRUCTURAL DRAWINGS SERIES FOR ADDITIONAL INFORMATION.
- . PROVIDE FULL WALL BATT INSULATION ISOLATING BEDROOMS FROM ALL ADJACENT SPACES, PROVIDE ALSO AT RESTROOM WALLS.
- . DRAFTSTOP PER 2010 CBC SECTION 717.4 SEE STRUCTURAL DETAIL. SIM. CONDITION AT SHEARWALL. MIN. MATERIAL THICKNESS PER 2010 CBC 717.3.1. RE: ROOF PLANS.
- PROVIDE FIRE BLOCKING IN CONCEALED SPACES, STUD WALLS AT THE CEILING AND FLOOR LEVELS, AND AT 10'-0" INTERVALS BOTH VERTICAL AND
- PROVIDE BACKING FOR FUTURE GRAB BARS IN ALL RESTROOMS AT ALL GROUND FLOOR UNITS AS PER HUD FAIR HOUSING GUIDELINES.
- . REFER TO ARCHITECTURAL SITE PLAN FOR EXTERIOR AMENITIES, PATIO SPECIFICATIONS, AND APPURTENANCES.
- H. SEE DETAIL SHEET FOR MORE INFORMATION AND BUILDING DETAILS.
- ALL WALL DIMENSIONS ARE FROM FACE OF STUD TO FACE OF STUD. VERIFY DIMENSIONS OF ALL FIXTURES AND EQUIPMENT PROVIDED BY OWNER OR OWNER'S AGENTS.
- K. SEE ELECTRICAL SERIES FOR LOCATION OF ALL ELECTRICAL PANELS.
- PROVIDE BLOCKING AT ALL HAND RAILS, GRAB BARS, AND RELATED
- M. ALL AREAS RECEIVING GYP. BOARD ARE TO BE TAPED AND RECEIVE FINISH AS NOTED ON FINISH SCHEDULE AND/ OR SPECIFICATIONS.
- N. SEE SPECIFICATION SECTIONS 11 30 00 FOR CONTRACTOR PROVIDED RESIDENTIAL EQUIPMENT. VERIFY WITH PLUMBING & ELECTRICAL DRAWING SERIES PRESENCE OF GAS AND POWER FOR APPLIANCES.
- . GENERAL CONTRACTOR TO INSTALL FIRE EXTINGUISHER(S) & CABINET(S) PER LOCAL FIRE DEPARTMENT REGULATIONS. GENERAL CONTRACTOR IS RESPONSIBLE FOR CONTACTING LOCAL FIRE DEPARTMENT FOR REQUIREMENTS. CABINETS TO BE RECESSED AND ESTABLISHED AT HEIGHTS CONSISTENT WITH INTENDED USES.
- P. G.C. TO INSTALL PORTABLE FIRE EXTINGUISHERS PER 2010 CBC. SECTION 906.1. . ADDRESS AND BUILDING NUMBERS OR APPROVED BUILDING IDENTIFICATION SHALL BE PLACED IN A POSITION THAT IS PLAINLY LEGIBLE AND VISIBLE FROM THE STREET OR ROAD FRONTING PROPERTY. 2010 CBC, SECTION 1117B.5.4. G.C. TO COORDINATE LOCATION AND NUMBERS WITH ALL LOCAL JURISDICTIONAL AUTHORITIES. MOUNTING HEIGHT AND ORIENTATION SHALL BE CONFIRMED
- R. AT ALL SHOWERS, CAULK ENTIRE EDGE AROUND TUB/. SHOWER PRIOR TO PAINT FOR WATER PROOF CONSTRUCTION. INSTALL TOP SET BASE AT VINYL FLOORING PER SPECIFICATIONS.

WITH LOCAL JURISDICTIONAL AUTHORITIES.

- S. AT ALL SINKS, SEALANT/ TYP. BOARD PATCH FOR FINISHED APPEARANCE AT ALL PLUMBING PENETRATIONS BENEATH SINKS.
- AT ALL PLATES INSTALL SWELLSTOP WATERSTOP 1" x 3/4" SILL PLATE SEALANT SEAL ALL PENETRATIONS IN BUILDING ENVELOPE PER CALIFORNIA TITLE 24
- SEE ROOF PLANS FOR LOCATIONS & SPECIFICATIONS ON ATTIC ACCESS PANELS. COORDINATE LOCATIONS W. ROOF TRUSSES. WHERE ATTIC ACCESS IS TO BE INSTALLED IN 1-HOUR CEILING PROVIDE RATED ASSEMBLY.
- SEE UNIT PLANS FOR DROPPED CEILING LOCATIONS. THRESHOLDS AT DOORWAYS SHALL NOT EXCEED 3/4" IN HEIGHT FOR SLIDING DOORS SERVING DWELLING UNITS OR 1/2" FOR OTHER DOORS PER CBC 2010
- ANNULAR SPACES AROUND PIPES, ELECTRIC CABLES, CONDUITS OR OTHER OPENINGS IN PLATES AT EXTERIOR WALLS SHALL BE PROTECTED AGAINST THE PASSAGE OF RODENTS BY CLOSING SUCH OPENINGS WITH CEMENT MORTAR, CONCRETE MASONRY OR SIMILAR METHOD ACCEPTABLE TO THE ENFORCING

### KEY NOTES -

- . 1-HOUR UNIT SEPARATION WALL PER 2010 CBC 709.1. SEE DETAIL 11/A10.1. DROPPED CEILING, AREAS TO BE A MIN. HEIGHT OF 7'-6" A.F.F. MIN. HEIGHT IS
- FINISHED SURFACE TO FINISHED SURFACE. SEE DETAIL 5/A10.1
- 3. FIRE SPRINKLER CLOSET.
- 4. PRE-MANUFACTURED METAL STAIRS W/ CONCRETE TREADS.
- 5. EXTEND GYP. BOARD BEHIND SHOWER/ TUB AT 1-HOUR WALL TO MAINTAIN 1-HOUR RATING.
- 6. 1-HOUR WALL. SEE DETAIL 6/A10.2. . ELEVATOR, SEE DEFERRED SUBMITTALS ON T1.1 AND DETAIL 1/A10.3.
- B. 1-HOUR CORRIDOR WALL, SEE DETAIL 10/A10.2.

## KEY NOTES -

. 1-HOUR UNIT SEPARATION WALL PER 2010 CBC 709.1. SEE DETAIL 11/A10.1. DROPPED CEILING, AREAS TO BE A MIN. HEIGHT OF 7'-6" A.F.F. MIN. HEIGHT IS FINISHED SURFACE TO FINISHED SURFACE. SEE DETAIL 5/A10.1

4. PRE-MANUFACTURED METAL STAIRS W/ CONCRETE TREADS.

5. EXTEND GYP. BOARD BEHIND SHOWER/ TUB AT 1-HOUR WALL TO MAINTAIN

= 1-HOUR WALL

WALL LEGEND

A1 UNIT TYPE

A1 UNIT TYPE

2 BLDG. C - UNIT LEGEND 1/16" = 1'-0"

6. 1-HOUR WALL. SEE DETAIL 6/A10.2.

7. ELEVATOR, SEE DEFERRED SUBMITTALS ON T1.1 AND DETAIL 1/A10.3.

8. 1-HOUR CORRIDOR WALL, SEE DETAIL 10/A10.2.

ARCHITECTUR DG GROUP

430 E. STATE STREET; EAGLE, IDAHO 83616 (208) 461-0022 fax (208) 461-3267