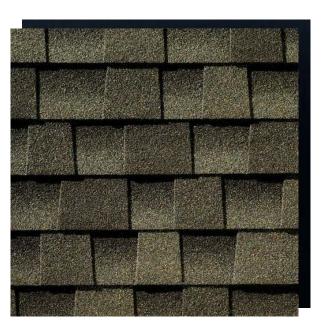

#### KEY NOTES -

- 1. 30 YEAR TYPE 'A' COMPOSITE SHINGLE, TYP.
- 2. PRODIGY HORIZONTAL VINYL SIDING OR APPROVED EQUAL
- 4. CEMENT STUCCO SYSTEM. TEXTURE HEAVY DASH.
- 5. WHITE VINYL WINDOWS. SEE FLOOR PLANS, WINDOW SCHEDULE, AND
- SPECIFICATIONS.

## **MATERIAL FINISHES TYPE 2:**

- BLDG. TYPES B, D, & COMMUNITY BLDG. A PRODIGY "VINTAGE WICKER" OR EQUAL
- B HEAVY DASH. COLOR TO MATCH COLORTEK "GREAT WALL"
- C ALSIDE SHAKE #095 OR FOLIAL
- D COLOR TO MATCH ALSIDE "ADOBE CREAM"
- E OWNES CORNING DRYSTACK LEDGESTONE "CHARDONNAY"
- GAFELK "WEATHERED WOOD" OR EQUAL
- G VENT, GUTTER, AND DOWNSPOUT TO MATCH ALSIDE "GLACIER WHITE" H. METAL FASCIA WRAP TO MATCH ALSIDE "ADOBE CREAM"