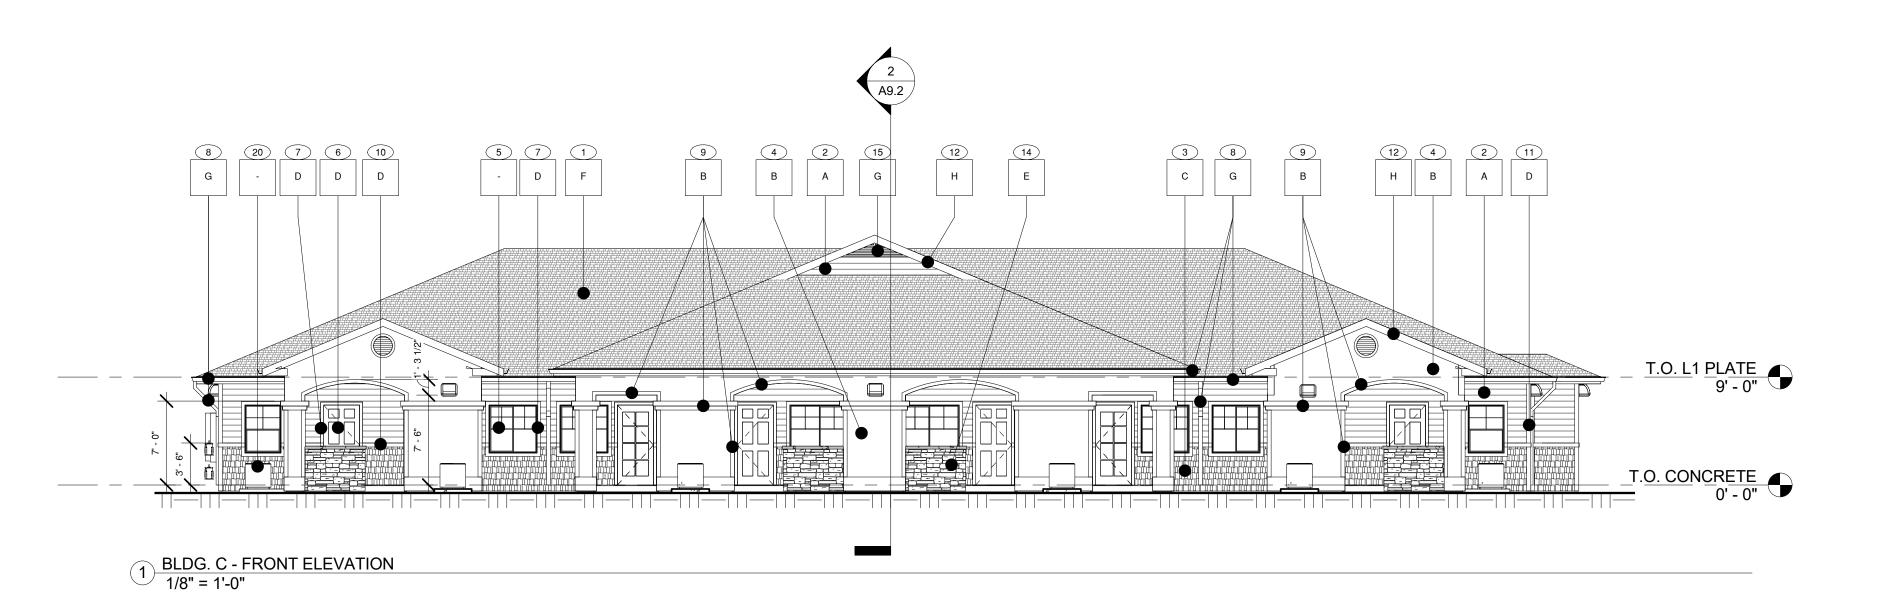

#### KEY NOTES -

- 1. 30 YEAR TYPE 'A' COMPOSITE SHINGLE, TYP.
- 2. PRODIGY HORIZONTAL VINYL SIDING OR APPROVED EQUAL
- 4. CEMENT STUCCO SYSTEM. TEXTURE HEAVY DASH.
- 5. WHITE VINYL WINDOWS. SEE FLOOR PLANS, WINDOW SCHEDULE, AND
- SPECIFICATIONS.

3. AL SIDE PRODIGY SHINGLE/ SHAKE STYLE VINYL SIDING OR APPROVED EQUAL.

- 6. EXTERIOR DOOR. SEE FLOOR PLANS, DOOR SCHEDULE, AND SPECIFICATIONS,
- 7. DOOR/WINDOW TRIM, PAINT AS NOTED.
- B. PRE-FINISHED METAL GUTTER. SEE ROOF PLAN FOR EXTENT. COLOR AS NOTED, DOWNSPOUT TO MATCH.
- 9. RAISED STUCCO BANDS, COLOR SHOWN.
- 10. 2x HORZONTAL TRIM BY FRAMER W/ METAL WRAP. ALIGN TRIM AS SHOWN. 11. 4" VERTICAL TRIM, TYP.
- 12. METAL WRAP AT 1x FINISH FASCIA, SEE DETAILS.
- 13. ARCHITECTURAL GABLE END VENT, PAINT AS NOTED. SEE ROOF PLANS.
- 14. CULTURED STONE, SET IN MORTAR BED WITH FLASHING AND WEEP SCREED. SEE SPECIFICATIONS.
- 15. PAINTED METAL HANDRAIL.
- 16. 6" EXPOSED REVEAL COUNTER FLASHING BETWEEN ROOF AND ADJACENT
- SIDING. PAINT TO MATCH ADJACENT SIDING. 17. MOSAIC CERAMIC TILE AT EXTERIOR SHOWER ENCLOSURE.
- 18. SECTIONAL OVERHEAD GARAGE DOOR.
- 19. GAS METER. WINDOW OPENINGS MUST BE A MINIMUM OF 3'-0" FROM GAS
- METERS. SEE MEP SHEETS FOR INFORMATION 20. CONDENSER UNIT, SEE MEP PLANS FOR INFORMATION.
- 21. ELECTRICAL PANEL. SEE MEP SHEETS FOR INFORMATION. PAINT TO MATCH ADJACENT SIDING COLOR.

## **MATERIAL FINISHES TYPE 2:**

- BLDG. TYPES B, D, & COMMUNITY BLDG.
- A PRODIGY "VINTAGE WICKER" OR EQUAL
- B HEAVY DASH. COLOR TO MATCH COLORTEK "GREAT WALL" C ALSIDE SHAKE #095 OR EQUAL
- E OWNES CORNING DRYSTACK LEDGESTONE "CHARDONNAY"
- G VENT, GUTTER, AND DOWNSPOUT TO MATCH ALSIDE "GLACIER WHITE"
- H. METAL FASCIA WRAP TO MATCH ALSIDE "ADOBE CREAM"

NOTE: SOFFIT (NOT SHOWN) COLOR TO MATCH ALSIDE "ADOBE CREAM" ALL VENT TERMINATIONS AND OTHER EXTERNAL UTILITY EQUIPMENT TO BE PAINTED TO MATCH THE ADJACENT WALL SURFACE. **ARCHITE** GROUP

430 E. STATE STREE EAGLE, IDAHO 8361 (208) 461-0022 fax (208) 461-3267