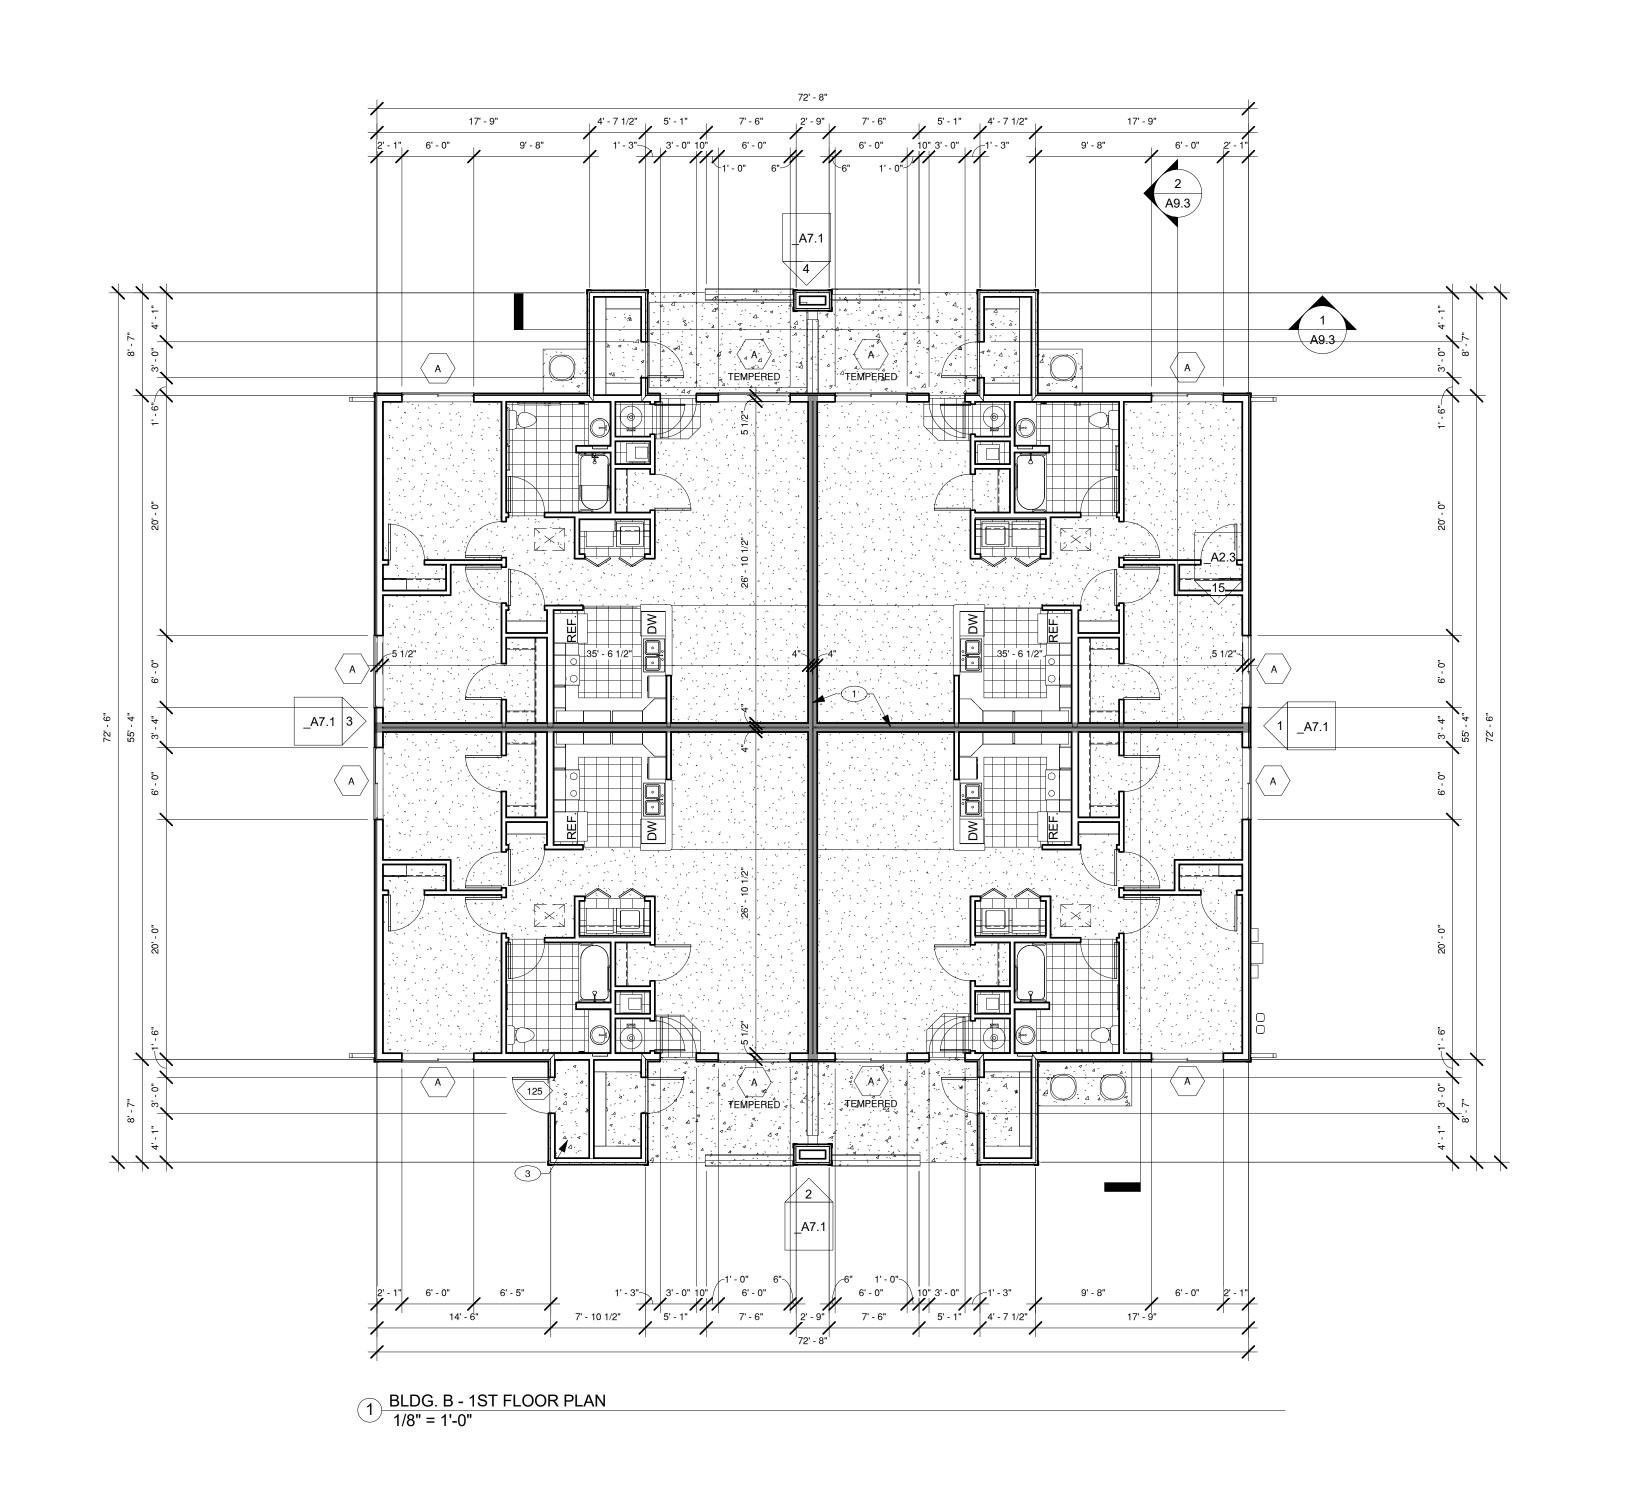

Phase II of the project will contain 28 senior affordable living apartments, a laundry room building, an outdoor BBQ area, a fenced dog park area, and covered parking. The site will consist of 5 separate building structures: 3 Type C buildings that provide eight 1-bedroom units, 1 Type B building that provides four 2-bedroom units, and the laundry building.

1-HOUR WALL

WALL LEGEND

BLDG. B - UNIT LEGEND

**REVISIONS** 

05/06/14

DE/AW/DG PROJECT#

PWH14-16

THIS DRAWING CONTAINS INFORMATION WHICH IS THE PROPRIETARY PROPERTY OF DOUGLAS L. GIBSON. NO UNAUTHORIZED REUSE OR DUPLICATION OF THESE PLANS OR ANY INFORMATION CONTAINED HEREIN WITHOUT THE EXPRESS WRITTEN CONSENT OF DOUGLAS L. GIBSON. THIS DRAWING IS NOT TO BE USED FOR CONSTRUCTION UNTIL IT IS SIGNED BY THE