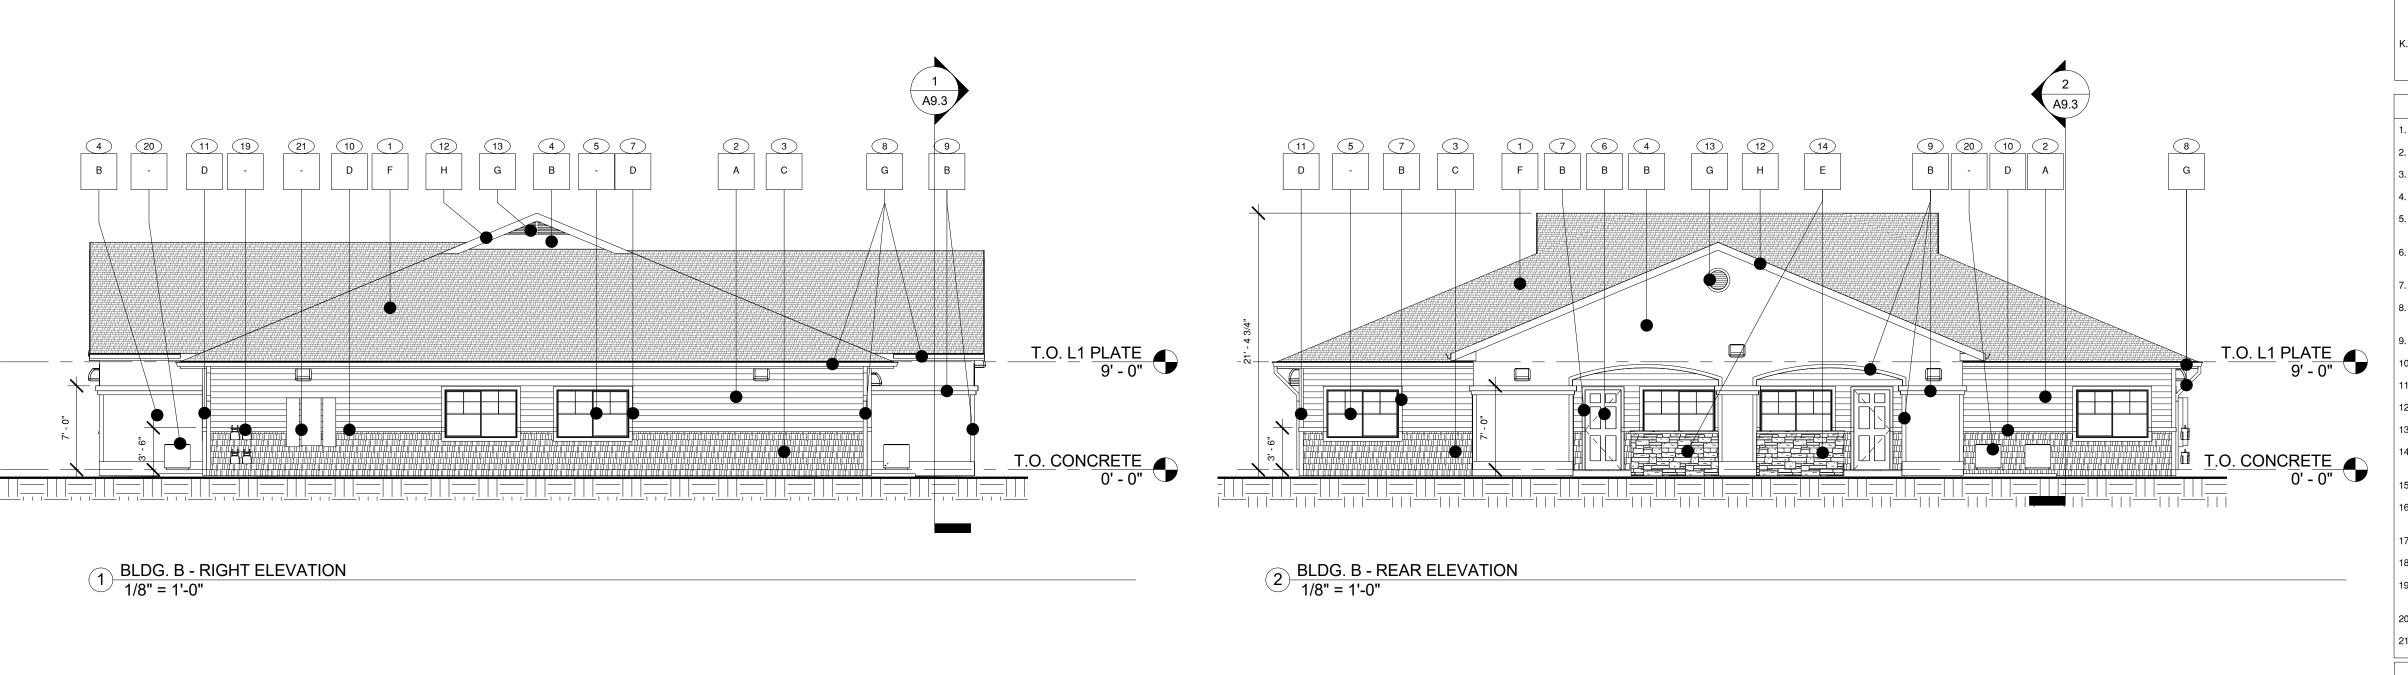

#### KEY NOTES -

- 1. 30 YEAR TYPE 'A' COMPOSITE SHINGLE, TYP.
- 2. PRODIGY HORIZONTAL VINYL SIDING OR APPROVED EQUAL
- 4. CEMENT STUCCO SYSTEM. TEXTURE HEAVY DASH.
- 5. WHITE VINYL WINDOWS. SEE FLOOR PLANS, WINDOW SCHEDULE, AND
- SPECIFICATIONS.

3. AL SIDE PRODIGY SHINGLE/ SHAKE STYLE VINYL SIDING OR APPROVED EQUAL.

- 6. EXTERIOR DOOR. SEE FLOOR PLANS, DOOR SCHEDULE, AND SPECIFICATIONS,
- 7. DOOR/WINDOW TRIM, PAINT AS NOTED.
- B. PRE-FINISHED METAL GUTTER. SEE ROOF PLAN FOR EXTENT. COLOR AS NOTED, DOWNSPOUT TO MATCH.
- 9. RAISED STUCCO BANDS, COLOR SHOWN.
- 10. 2x HORZONTAL TRIM BY FRAMER W/ METAL WRAP. ALIGN TRIM AS SHOWN. 11. 4" VERTICAL TRIM, TYP.
- 12. METAL WRAP AT 1x FINISH FASCIA, SEE DETAILS.
- 13. ARCHITECTURAL GABLE END VENT, PAINT AS NOTED. SEE ROOF PLANS.
- 14. CULTURED STONE, SET IN MORTAR BED WITH FLASHING AND WEEP SCREED. SEE SPECIFICATIONS.
- 15. PAINTED METAL HANDRAIL.
- 16. 6" EXPOSED REVEAL COUNTER FLASHING BETWEEN ROOF AND ADJACENT
- SIDING. PAINT TO MATCH ADJACENT SIDING. 17. MOSAIC CERAMIC TILE AT EXTERIOR SHOWER ENCLOSURE.
- 18. SECTIONAL OVERHEAD GARAGE DOOR.
- 19. GAS METER. WINDOW OPENINGS MUST BE A MINIMUM OF 3'-0" FROM GAS
- METERS. SEE MEP SHEETS FOR INFORMATION 20. CONDENSER UNIT, SEE MEP PLANS FOR INFORMATION.
- 21. ELECTRICAL PANEL. SEE MEP SHEETS FOR INFORMATION. PAINT TO MATCH ADJACENT SIDING COLOR.

## **MATERIAL FINISHES TYPE 2:**

- BLDG. TYPES B, D, & COMMUNITY BLDG.
- A PRODIGY "VINTAGE WICKER" OR EQUAL
- B HEAVY DASH. COLOR TO MATCH COLORTEK "GREAT WALL" C ALSIDE SHAKE #095 OR EQUAL
- E OWNES CORNING DRYSTACK LEDGESTONE "CHARDONNAY"
- G VENT, GUTTER, AND DOWNSPOUT TO MATCH ALSIDE "GLACIER WHITE"
- H. METAL FASCIA WRAP TO MATCH ALSIDE "ADOBE CREAM"

NOTE: SOFFIT (NOT SHOWN) COLOR TO MATCH ALSIDE "ADOBE CREAM" ALL VENT TERMINATIONS AND OTHER EXTERNAL UTILITY EQUIPMENT TO BE PAINTED TO MATCH THE ADJACENT WALL SURFACE. **ARCHITE** GROUP

430 E. STATE STREE EAGLE, IDAHO 8361 (208) 461-0022 fax (208) 461-3267

## KEY NOTES -

- 1. 30 YEAR TYPE 'A' COMPOSITE SHINGLE, TYP.
- 2. PRODIGY HORIZONTAL VINYL SIDING OR APPROVED EQUAL
- 3. AL SIDE PRODIGY SHINGLE/ SHAKE STYLE VINYL SIDING OR APPROVED EQUAL.
- 4. CEMENT STUCCO SYSTEM. TEXTURE HEAVY DASH.
- . WHITE VINYL WINDOWS. SEE FLOOR PLANS, WINDOW SCHEDULE, AND SPECIFICATIONS.
- EXTERIOR DOOR. SEE FLOOR PLANS, DOOR SCHEDULE, AND SPECIFICATIONS, PAINT AS NOTED.
- 7. DOOR/WINDOW TRIM, PAINT AS NOTED.
- PRE-FINISHED METAL GUTTER. SEE ROOF PLAN FOR EXTENT. COLOR AS
- NOTED, DOWNSPOUT TO MATCH.
- P. RAISED STUCCO BANDS, COLOR SHOWN. 10. 2x HORZONTAL TRIM BY FRAMER W/ METAL WRAP. ALIGN TRIM AS SHOWN.
- 11. 4" VERTICAL TRIM, TYP.
- 12. METAL WRAP AT 1x FINISH FASCIA, SEE DETAILS.
- 13. ARCHITECTURAL GABLE END VENT, PAINT AS NOTED. SEE ROOF PLANS. 14. CULTURED STONE, SET IN MORTAR BED WITH FLASHING AND WEEP SCREED.
- SEE SPECIFICATIONS. 15. PAINTED METAL HANDRAIL.
- 16. 6" EXPOSED REVEAL COUNTER FLASHING BETWEEN ROOF AND ADJACENT SIDING. PAINT TO MATCH ADJACENT SIDING.
- 17. MOSAIC CERAMIC TILE AT EXTERIOR SHOWER ENCLOSURE.
- 18. SECTIONAL OVERHEAD GARAGE DOOR.
- 19. GAS METER. WINDOW OPENINGS MUST BE A MINIMUM OF 3'-0" FROM GAS METERS. SEE MEP SHEETS FOR INFORMATION
- 20. CONDENSER UNIT, SEE MEP PLANS FOR INFORMATION.
- 21. ELECTRICAL PANEL. SEE MEP SHEETS FOR INFORMATION. PAINT TO MATCH ADJACENT SIDING COLOR.

## **MATERIAL FINISHES TYPE 2:**

- BLDG. TYPES B, D, & COMMUNITY BLDG. A PRODIGY "VINTAGE WICKER" OR EQUAL
- B HEAVY DASH. COLOR TO MATCH COLORTEK "GREAT WALL"
- C ALSIDE SHAKE #095 OR FOLIAL
- D COLOR TO MATCH ALSIDE "ADOBE CREAM"
- E OWNES CORNING DRYSTACK LEDGESTONE "CHARDONNAY"
- GAFELK "WEATHERED WOOD" OR EQUAL
- G VENT, GUTTER, AND DOWNSPOUT TO MATCH ALSIDE "GLACIER WHITE" H. METAL FASCIA WRAP TO MATCH ALSIDE "ADOBE CREAM"

NOTE: SOFFIT (NOT SHOWN) COLOR TO MATCH ALSIDE "ADOBE CREAM" ALL VENT TERMINATIONS AND OTHER EXTERNAL UTILITY EQUIPMENT TO BE PAINTED TO MATCH THE ADJACENT WALL SURFACE. 05/06/14

DE/AW/DG PROJECT#

PWH14-16