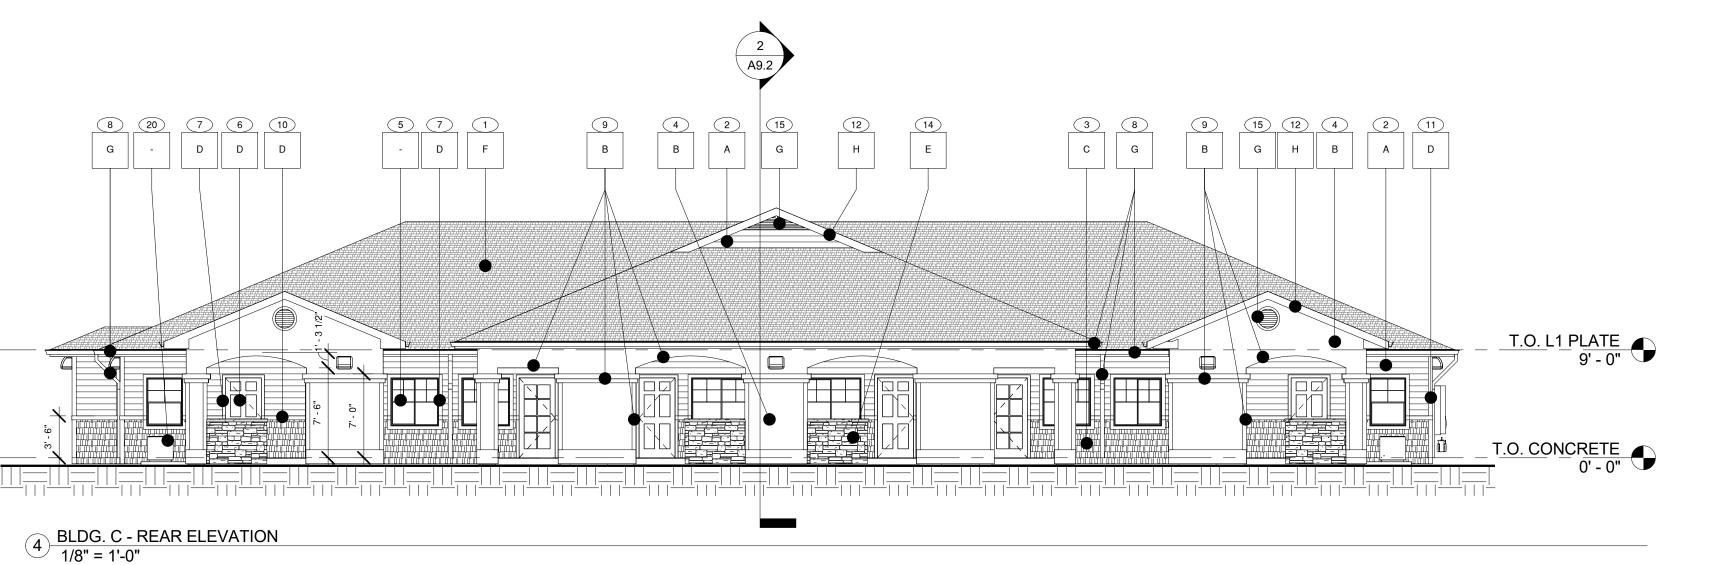

#### KEY NOTES (-)

. 30 YEAR TYPE 'A' COMPOSITE SHINGLE, TYP.

PRODIGY HORIZONTAL VINYL SIDING OR APPROVED EQUAL

3. AL SIDE PRODIGY SHINGLE/ SHAKE STYLE VINYL SIDING OR APPROVED EQUAL.

4. CEMENT STUCCO SYSTEM. TEXTURE HEAVY DASH.

. WHITE VINYL WINDOWS. SEE FLOOR PLANS, WINDOW SCHEDULE, AND SPECIFICATIONS.

EXTERIOR DOOR. SEE FLOOR PLANS, DOOR SCHEDULE, AND SPECIFICATIONS,

DOOR/WINDOW TRIM, PAINT AS NOTED.

8. PRE-FINISHED METAL GUTTER. SEE ROOF PLAN FOR EXTENT. COLOR AS NOTED, DOWNSPOUT TO MATCH.

RAISED STUCCO BANDS, COLOR SHOWN.

10. 2x HORZONTAL TRIM BY FRAMER W/ METAL WRAP. ALIGN TRIM AS SHOWN.

11. 4" VERTICAL TRIM, TYP.

12. METAL WRAP AT 1x FINISH FASCIA, SEE DETAILS. 13. ARCHITECTURAL GABLE END VENT, PAINT AS NOTED. SEE ROOF PLANS.

14. CULTURED STONE, SET IN MORTAR BED WITH FLASHING AND WEEP SCREED. SEE SPECIFICATIONS.

15. PAINTED METAL HANDRAIL.

16. 6" EXPOSED REVEAL COUNTER FLASHING BETWEEN ROOF AND ADJACENT SIDING. PAINT TO MATCH ADJACENT SIDING.

17. MOSAIC CERAMIC TILE AT EXTERIOR SHOWER ENCLOSURE.

18. SECTIONAL OVERHEAD GARAGE DOOR. 19. GAS METER. WINDOW OPENINGS MUST BE A MINIMUM OF 3'-0" FROM GAS

METERS. SEE MEP SHEETS FOR INFORMATION 20. CONDENSER UNIT, SEE MEP PLANS FOR INFORMATION.

21. ELECTRICAL PANEL. SEE MEP SHEETS FOR INFORMATION. PAINT TO MATCH ADJACENT SIDING COLOR.

### MATERIAL FINISHES TYPE 1: BLDG. TYPES A, C, & E

B HEAVY DASH. COLOR TO MATCH COLORTEK "ONIONSKIN TAN"

C ALSIDE SHAKE #095 OR EQUAL

OWNES CORNING DRYSTACK LEDGESTONE "CHARDONNAY"

F GAFELK "WEATHERED WOOD" OR EQUAL

G VENT, GUTTER, AND DOWNSPOUT TO MATCH ALSIDE "GLACIER WHITE"

NOTE: SOFFIT (NOT SHOWN) COLOR TO MATCH ALSIDE "ADOBE CREAM"

05/06/14

DE/AW/DG

PROJECT# PWH14-16

REVISIONS

THE PROPRIETARY PROPERTY OF DOUGLAS L. GIBSON. NO UNAUTHORIZED REUSE OR DUPLICATION OF THESE PLANS OR ANY INFORMATION CONTAINED HEREIN WITHOUT THE EXPRESS WRITTEN CONSENT OF DOUGLAS L. GIBSON. THIS DRAWING IS NOT TO BE USED FOR CONSTRUCTION UNTIL IT IS SIGNED BY THE

COPYRIGHT© BY DG GROUP

A PRODIGY "COLONIAL IVORY" OR EQUAL

D COLOR TO MATCH ALSIDE "ADOBE CREAM"

H. METAL FASCIA WRAP TO MATCH ALSIDE "ADOBE CREAM"

ALL VENT TERMINATIONS AND OTHER EXTERNAL UTILITY EQUIPMENT TO BE PAINTED TO MATCH THE ADJACENT WALL SURFACE.