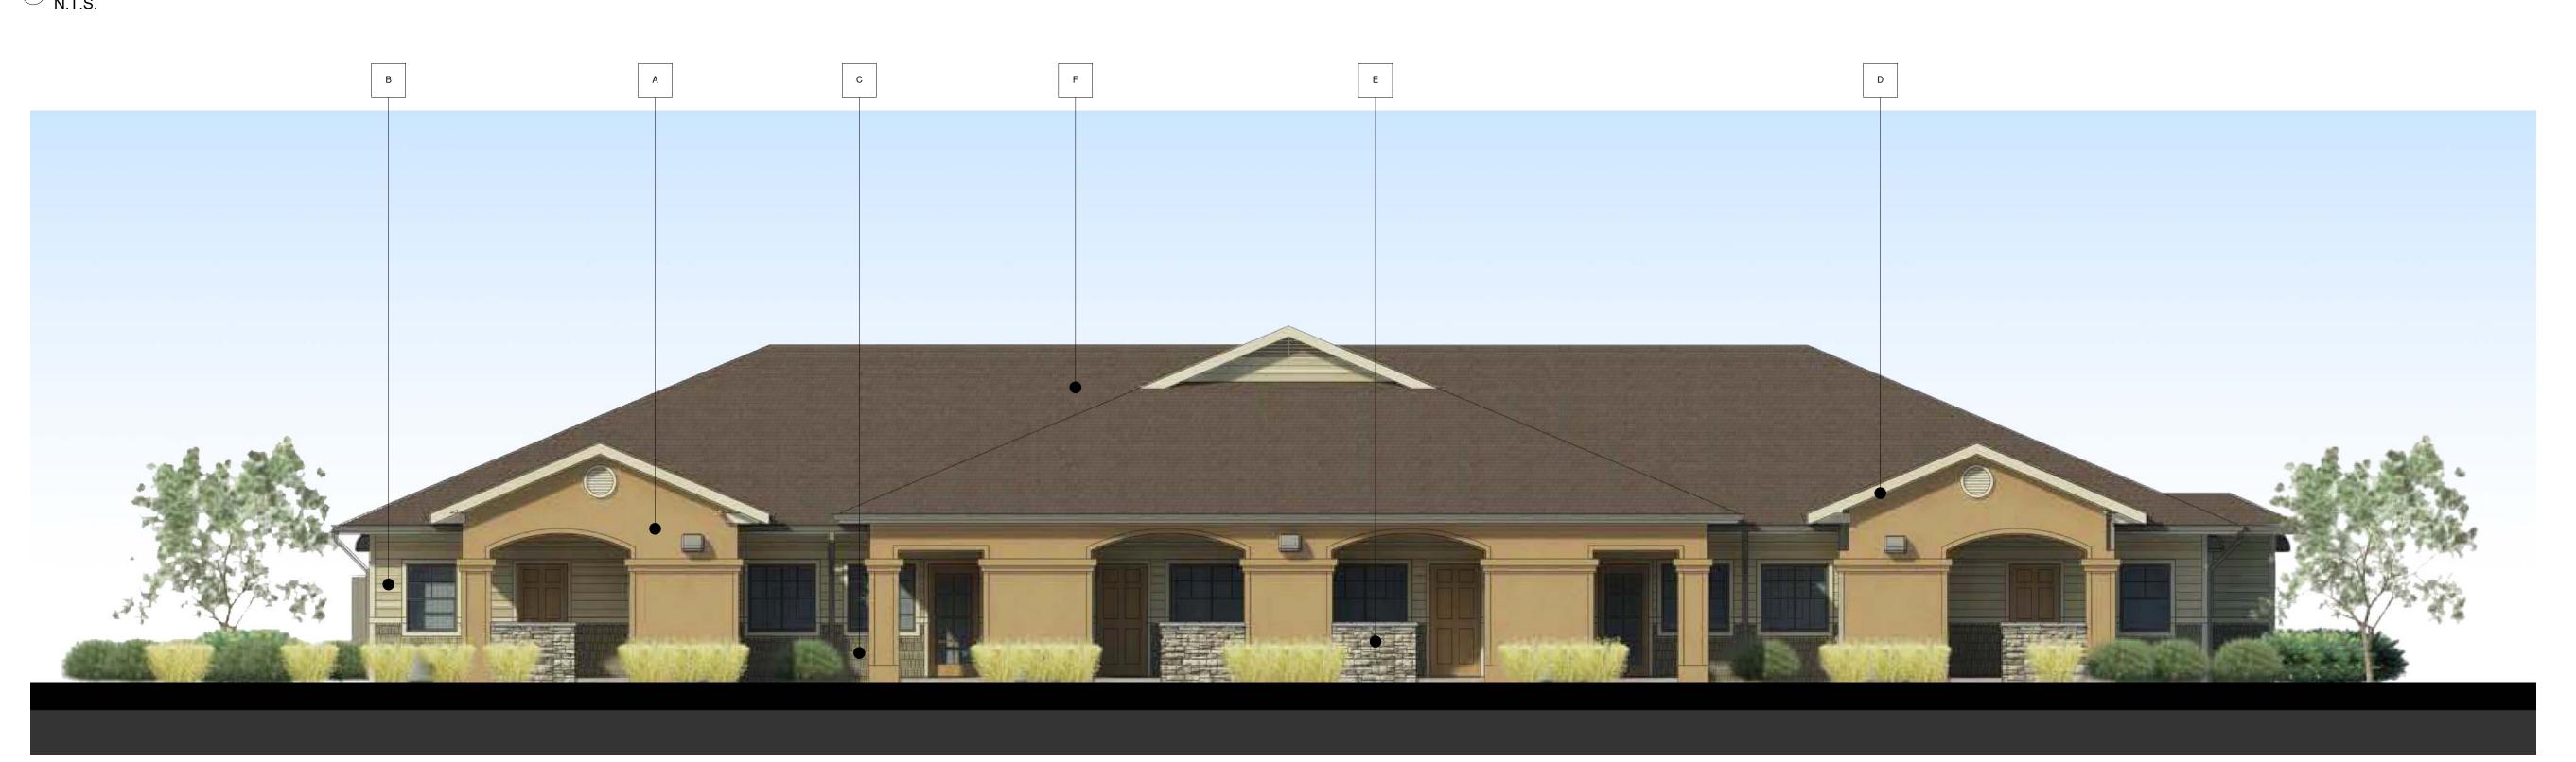

#### **Architectural and Site Design Standards:**

The site meets the City's site design standards for height, setbacks, and parking. The plans show that the project will have similar architecture, building colors, and landscaping as the existing Phase I project.

#### KEY NOTES -

- 1. 30 YEAR TYPE 'A' COMPOSITE SHINGLE, TYP.
- 2. PRODIGY HORIZONTAL VINYL SIDING OR APPROVED EQUAL
- 4. CEMENT STUCCO SYSTEM. TEXTURE HEAVY DASH.
- 5. WHITE VINYL WINDOWS. SEE FLOOR PLANS, WINDOW SCHEDULE, AND
- SPECIFICATIONS.

3. AL SIDE PRODIGY SHINGLE/ SHAKE STYLE VINYL SIDING OR APPROVED EQUAL.

- 6. EXTERIOR DOOR. SEE FLOOR PLANS, DOOR SCHEDULE, AND SPECIFICATIONS,
- 7. DOOR/WINDOW TRIM, PAINT AS NOTED.
- B. PRE-FINISHED METAL GUTTER. SEE ROOF PLAN FOR EXTENT. COLOR AS NOTED, DOWNSPOUT TO MATCH.
- 9. RAISED STUCCO BANDS, COLOR SHOWN.
- 10. 2x HORZONTAL TRIM BY FRAMER W/ METAL WRAP. ALIGN TRIM AS SHOWN. 11. 4" VERTICAL TRIM, TYP.
- 12. METAL WRAP AT 1x FINISH FASCIA, SEE DETAILS.
- 13. ARCHITECTURAL GABLE END VENT, PAINT AS NOTED. SEE ROOF PLANS.
- 14. CULTURED STONE, SET IN MORTAR BED WITH FLASHING AND WEEP SCREED. SEE SPECIFICATIONS.
- 15. PAINTED METAL HANDRAIL.
- 16. 6" EXPOSED REVEAL COUNTER FLASHING BETWEEN ROOF AND ADJACENT
- SIDING. PAINT TO MATCH ADJACENT SIDING. 17. MOSAIC CERAMIC TILE AT EXTERIOR SHOWER ENCLOSURE.
- 18. SECTIONAL OVERHEAD GARAGE DOOR.
- 19. GAS METER. WINDOW OPENINGS MUST BE A MINIMUM OF 3'-0" FROM GAS
- METERS. SEE MEP SHEETS FOR INFORMATION 20. CONDENSER UNIT, SEE MEP PLANS FOR INFORMATION.
- 21. ELECTRICAL PANEL. SEE MEP SHEETS FOR INFORMATION. PAINT TO MATCH ADJACENT SIDING COLOR.

## **MATERIAL FINISHES TYPE 2:**

- BLDG. TYPES B, D, & COMMUNITY BLDG.
- A PRODIGY "VINTAGE WICKER" OR EQUAL
- B HEAVY DASH. COLOR TO MATCH COLORTEK "GREAT WALL" C ALSIDE SHAKE #095 OR EQUAL
- E OWNES CORNING DRYSTACK LEDGESTONE "CHARDONNAY"
- G VENT, GUTTER, AND DOWNSPOUT TO MATCH ALSIDE "GLACIER WHITE"
- H. METAL FASCIA WRAP TO MATCH ALSIDE "ADOBE CREAM"