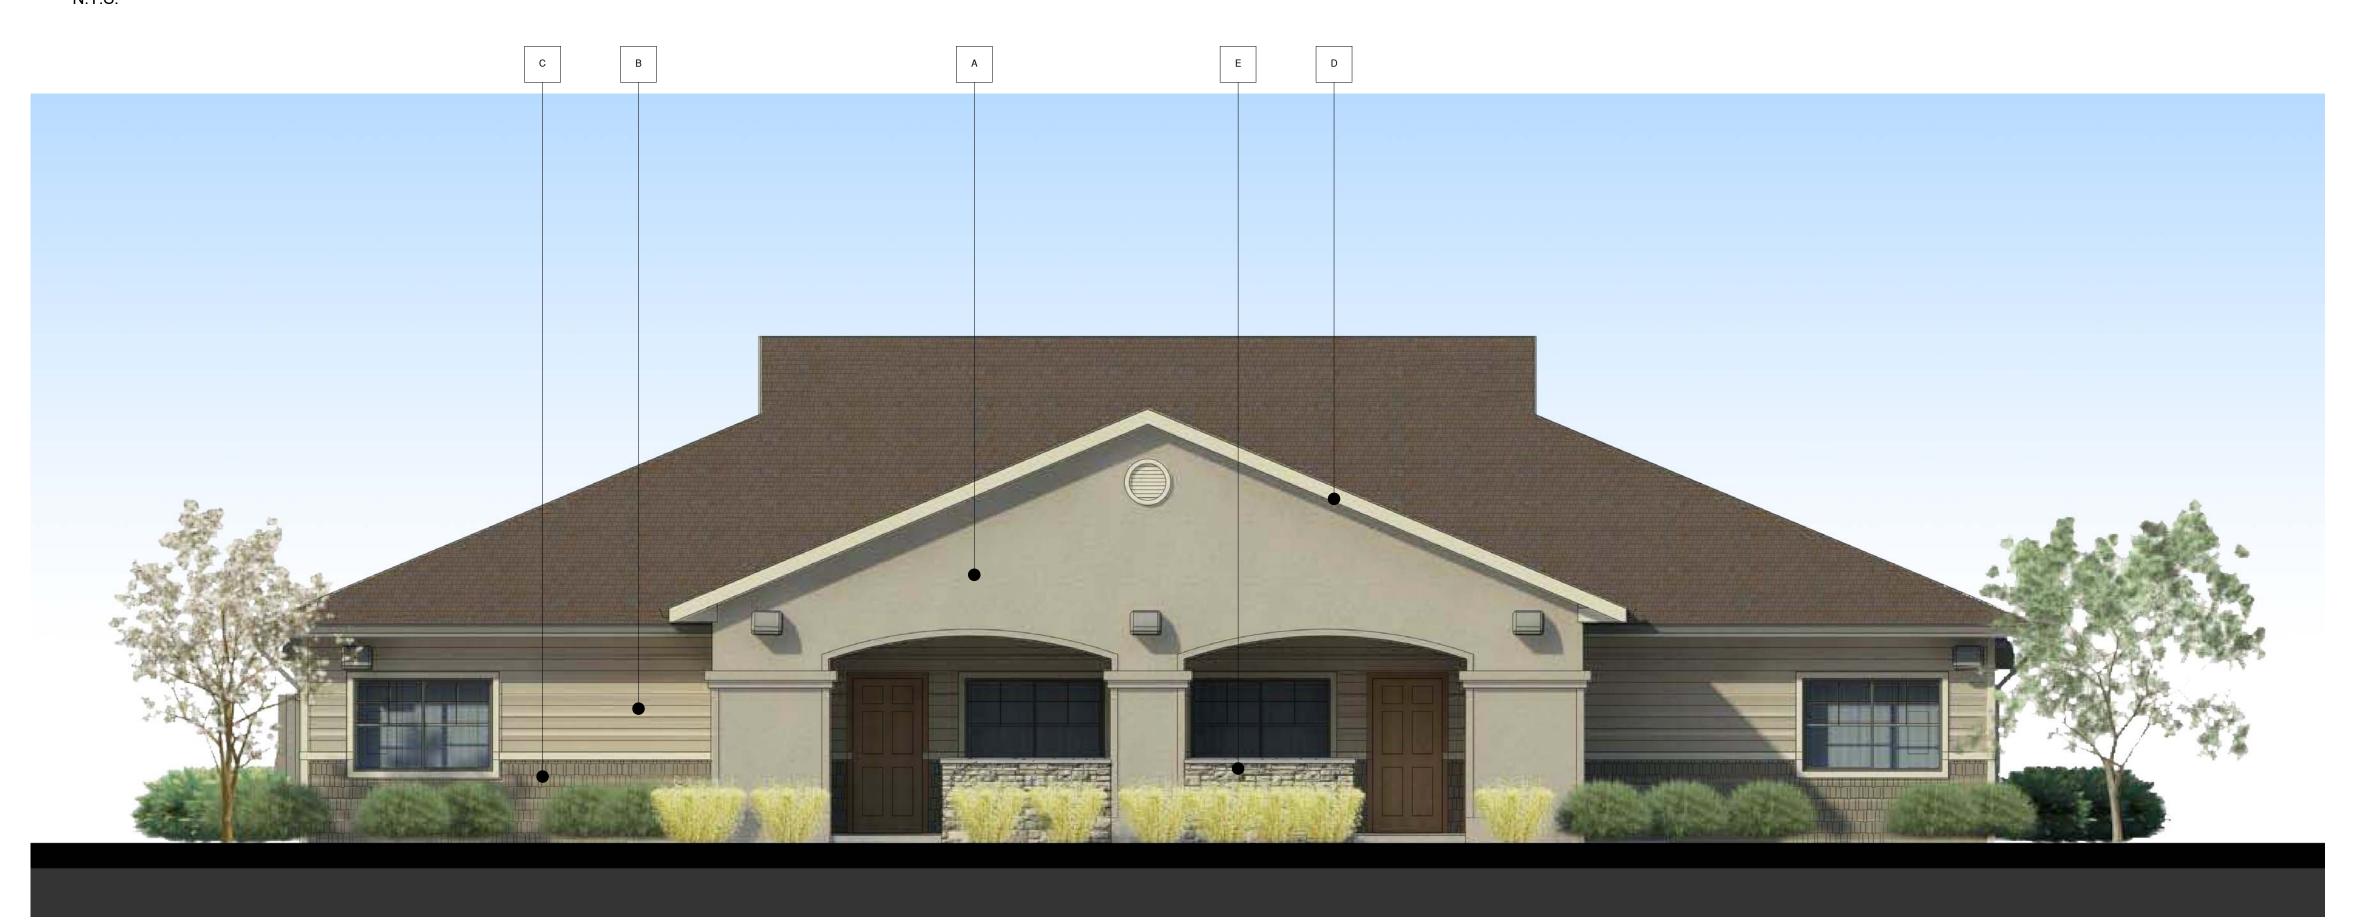

#### KEY NOTES -

- 1. 30 YEAR TYPE 'A' COMPOSITE SHINGLE, TYP.
- 2. PRODIGY HORIZONTAL VINYL SIDING OR APPROVED EQUAL
- 4. CEMENT STUCCO SYSTEM. TEXTURE HEAVY DASH.
- 5. WHITE VINYL WINDOWS. SEE FLOOR PLANS, WINDOW SCHEDULE, AND
- SPECIFICATIONS.

3. AL SIDE PRODIGY SHINGLE/ SHAKE STYLE VINYL SIDING OR APPROVED EQUAL.

- 6. EXTERIOR DOOR. SEE FLOOR PLANS, DOOR SCHEDULE, AND SPECIFICATIONS,
- 7. DOOR/WINDOW TRIM, PAINT AS NOTED.
- B. PRE-FINISHED METAL GUTTER. SEE ROOF PLAN FOR EXTENT. COLOR AS NOTED, DOWNSPOUT TO MATCH.
- 9. RAISED STUCCO BANDS, COLOR SHOWN.
- 10. 2x HORZONTAL TRIM BY FRAMER W/ METAL WRAP. ALIGN TRIM AS SHOWN. 11. 4" VERTICAL TRIM, TYP.
- 12. METAL WRAP AT 1x FINISH FASCIA, SEE DETAILS.
- 13. ARCHITECTURAL GABLE END VENT, PAINT AS NOTED. SEE ROOF PLANS.
- 14. CULTURED STONE, SET IN MORTAR BED WITH FLASHING AND WEEP SCREED. SEE SPECIFICATIONS.
- 15. PAINTED METAL HANDRAIL.
- 16. 6" EXPOSED REVEAL COUNTER FLASHING BETWEEN ROOF AND ADJACENT
- SIDING. PAINT TO MATCH ADJACENT SIDING. 17. MOSAIC CERAMIC TILE AT EXTERIOR SHOWER ENCLOSURE.
- 18. SECTIONAL OVERHEAD GARAGE DOOR.
- 19. GAS METER. WINDOW OPENINGS MUST BE A MINIMUM OF 3'-0" FROM GAS
- METERS. SEE MEP SHEETS FOR INFORMATION 20. CONDENSER UNIT, SEE MEP PLANS FOR INFORMATION.
- 21. ELECTRICAL PANEL. SEE MEP SHEETS FOR INFORMATION. PAINT TO MATCH ADJACENT SIDING COLOR.

## **MATERIAL FINISHES TYPE 2:**

- BLDG. TYPES B, D, & COMMUNITY BLDG.
- A PRODIGY "VINTAGE WICKER" OR EQUAL
- B HEAVY DASH. COLOR TO MATCH COLORTEK "GREAT WALL" C ALSIDE SHAKE #095 OR EQUAL
- E OWNES CORNING DRYSTACK LEDGESTONE "CHARDONNAY"
- G VENT, GUTTER, AND DOWNSPOUT TO MATCH ALSIDE "GLACIER WHITE"
- H. METAL FASCIA WRAP TO MATCH ALSIDE "ADOBE CREAM"

NOTE: SOFFIT (NOT SHOWN) COLOR TO MATCH ALSIDE "ADOBE CREAM" ALL VENT TERMINATIONS AND OTHER EXTERNAL UTILITY EQUIPMENT TO BE PAINTED TO MATCH THE ADJACENT WALL SURFACE. **ARCHITE** GROUP

430 E. STATE STREE EAGLE, IDAHO 8361 (208) 461-0022 fax (208) 461-3267