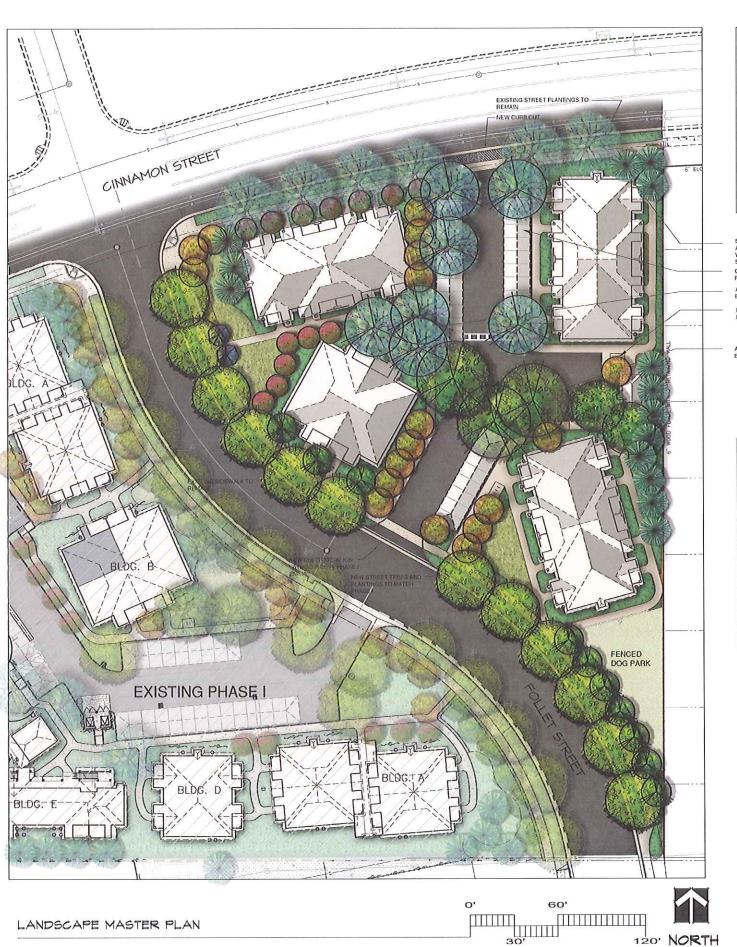

#### **Project Proposal:**

The applicant, Pacific West Communities, Inc. requests a Conditional Use Permit and Major Site Plan Review to construct Phase II, the last phase of the Cinnamon Villas Project on the proposed 1.86-acre lot, east of the existing Phase I site.

Phase II of the project will contain 28 senior affordable living apartments, a laundry room building, an outdoor BBQ area, a fenced dog park area, and covered parking. The site will consist of 5 separate building structures: 3 Type C buildings that provide eight 1-bedroom units, 1 Type B building that provides four 2-bedroom units, and the laundry building.

Parking for the villas will include 31 parking spaces. All but three of the spaces will be covered. Three of the spaces will be van accessible parking spaces.

The project proposes to include landscaping, outdoor lighting, the existing 6 ft. wood fence dividing the property to the east, and ADA accessible trash enclosure, bench areas, bike racks and one identification sign.

Amenities include a fenced dog park and an ADA accessible picnic table and barbecue area. Residents of Phase II will also be able to enjoy the pool, recreation room, and other amenities and services offered at Phase I of The Cinnamon Villas.

#### **Access and Right of Way:**

Access to the property will be from two locations, one on Follett Street and one on Cinnamon Drive. The Follett Street access is aligned with the existing drive access across the street on the first phase of Cinnamon Villas. Staff supports having two access points because it will allow for better circulation in and out of the property for residents, visitors, fire emergency vehicles, and refuse vehicles.

Staff recommends that the existing wood fence along the east property line be replaced with a vinyl fence similar to the fence at the Phase I site.