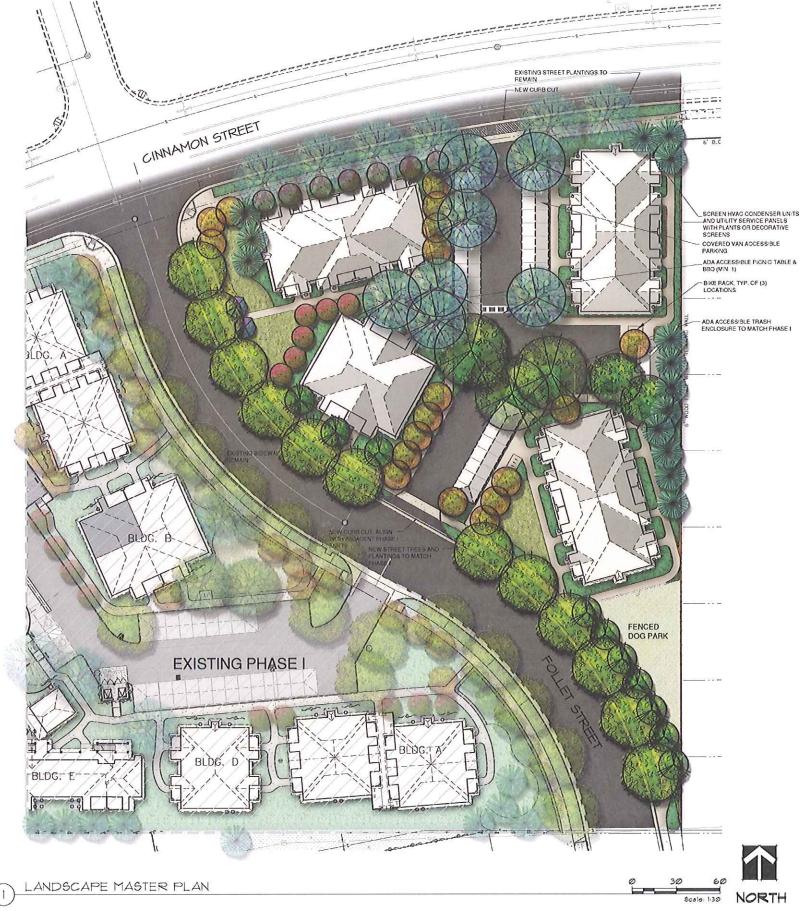

Phase II of the project will contain 28 senior affordable living apartments, a laundry room building, an outdoor BBQ area, a fenced dog park area, and covered parking. The site will consist of 5 separate building structures: 3 Type C buildings that provide eight 1-bedroom units, 1 Type B building that provides four 2-bedroom units, and the laundry building.

Parking for the villas will include 31 parking spaces. All but three of the spaces will be covered. Three of the spaces will be van accessible parking spaces.

The project proposes to include landscaping, outdoor lighting, the existing 6 ft. wood fence dividing the property to the east, and ADA accessible trash enclosure, bench areas, bike racks and one identification sign.

Amenities include a fenced dog park and an ADA accessible picnic table and barbecue area. Residents of Phase II will also be able to enjoy the pool, recreation room, and other amenities and services offered at Phase I of The Cinnamon Villas.

E. Install a 4' high decorative ferce to screen the ground HVAC units as shown. Refer to detail sheet L8.

SCREEN HVAC CONDENSER UNITS AND UTILITY SERVICE PANELS WITH PLANTS OR DECORATIVE SCREENS

COVERED VAN ACCESSIBLE PARKING

ADA ACCESSIBLE PICNIC TABLE & EBQ (M.N. 1)

BIKE RACK, TYP. OF (3) LOCATIONS

GENERAL NOTES

A. The landscape plans will comply with the requirements of the water efficient landscape ordinance (NELO). Elements of the Landscape Documentation Package: