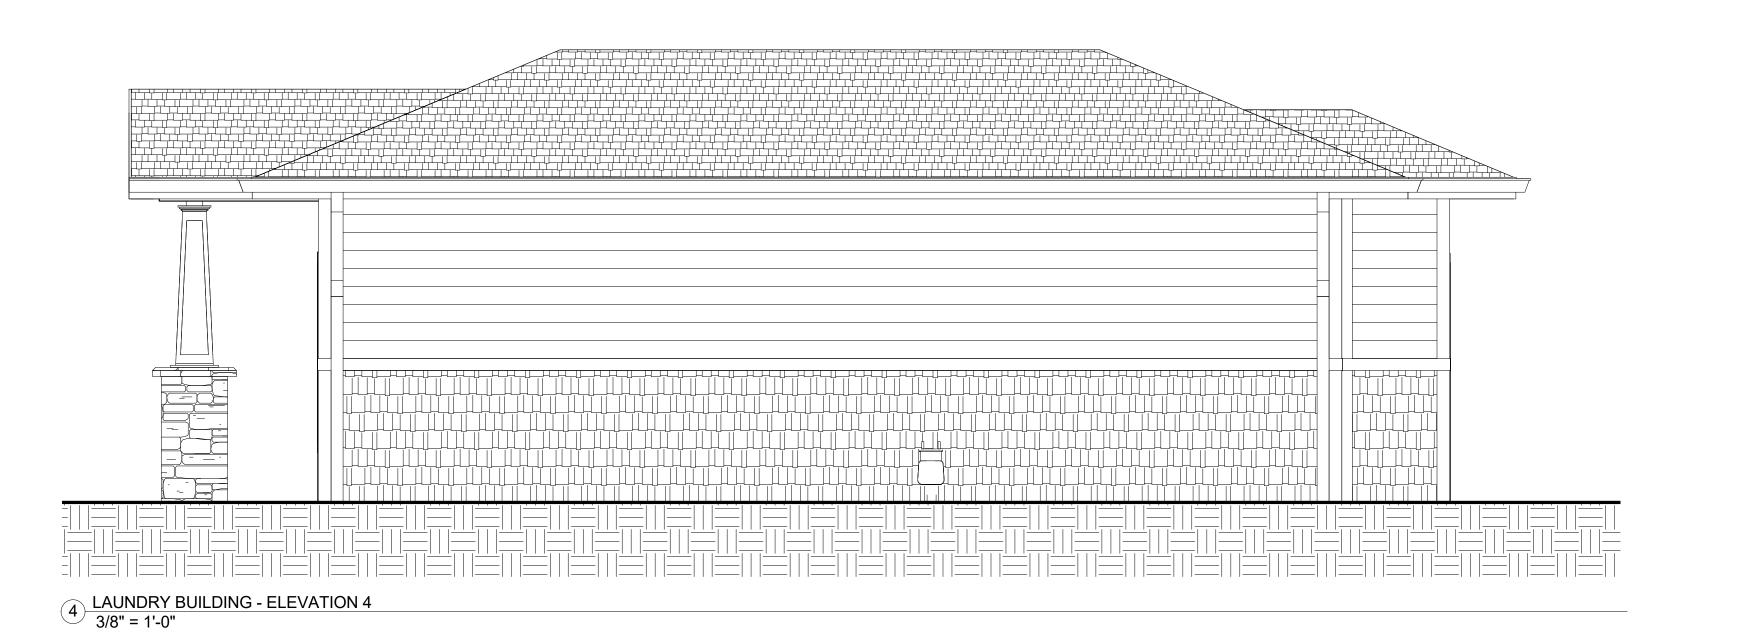

COPYRIGHT © BY DG GROUP ARCHITECTURE, PLLC

430 E. STATE STE GLOWN (208) 461-0022 fax (208) 461-326

SET / NOT

2 LAUNDRY ROOM - ELEVATION 2 N.T.S.

4 LAUNDRY ROOM - ELEVATION 4 N.T.S.

G ASPHALT SHINGLES

COLOR TO MATCH COLOR TO MATCH GAFELK '
WEATHERED WOOD' OR EQUAL F BRICK VENEER