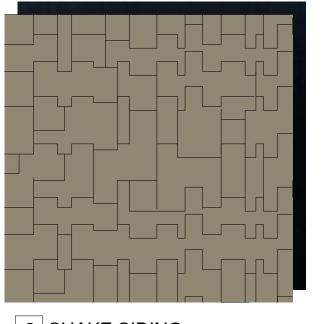

3. AL SIDE PRODIGY SHINGLE/ SHAKE STYLE VINYL SIDING OR APPROVED EQUAL.

- 6. EXTERIOR DOOR. SEE FLOOR PLANS, DOOR SCHEDULE, AND SPECIFICATIONS,
- 7. DOOR/WINDOW TRIM, PAINT AS NOTED.
- B. PRE-FINISHED METAL GUTTER. SEE ROOF PLAN FOR EXTENT. COLOR AS NOTED, DOWNSPOUT TO MATCH.
- 9. RAISED STUCCO BANDS, COLOR SHOWN.
- 10. 2x HORZONTAL TRIM BY FRAMER W/ METAL WRAP. ALIGN TRIM AS SHOWN. 11. 4" VERTICAL TRIM, TYP.
- 12. METAL WRAP AT 1x FINISH FASCIA, SEE DETAILS.
- 13. ARCHITECTURAL GABLE END VENT, PAINT AS NOTED. SEE ROOF PLANS.
- 14. CULTURED STONE, SET IN MORTAR BED WITH FLASHING AND WEEP SCREED. SEE SPECIFICATIONS.
- 15. PAINTED METAL HANDRAIL.
- 16. 6" EXPOSED REVEAL COUNTER FLASHING BETWEEN ROOF AND ADJACENT
- SIDING. PAINT TO MATCH ADJACENT SIDING. 17. MOSAIC CERAMIC TILE AT EXTERIOR SHOWER ENCLOSURE.
- 18. SECTIONAL OVERHEAD GARAGE DOOR.
- 19. GAS METER. WINDOW OPENINGS MUST BE A MINIMUM OF 3'-0" FROM GAS
- METERS. SEE MEP SHEETS FOR INFORMATION 20. CONDENSER UNIT, SEE MEP PLANS FOR INFORMATION.
- 21. ELECTRICAL PANEL. SEE MEP SHEETS FOR INFORMATION. PAINT TO MATCH ADJACENT SIDING COLOR.

## **MATERIAL FINISHES TYPE 2:**

- BLDG. TYPES B, D, & COMMUNITY BLDG. A PRODIGY "VINTAGE WICKER" OR EQUAL
- B HEAVY DASH. COLOR TO MATCH COLORTEK "GREAT WALL"
- C ALSIDE SHAKE #095 OR FOLIAL
- D COLOR TO MATCH ALSIDE "ADOBE CREAM"
- E OWNES CORNING DRYSTACK LEDGESTONE "CHARDONNAY"
- GAFELK "WEATHERED WOOD" OR EQUAL
- G VENT, GUTTER, AND DOWNSPOUT TO MATCH ALSIDE "GLACIER WHITE" H. METAL FASCIA WRAP TO MATCH ALSIDE "ADOBE CREAM"