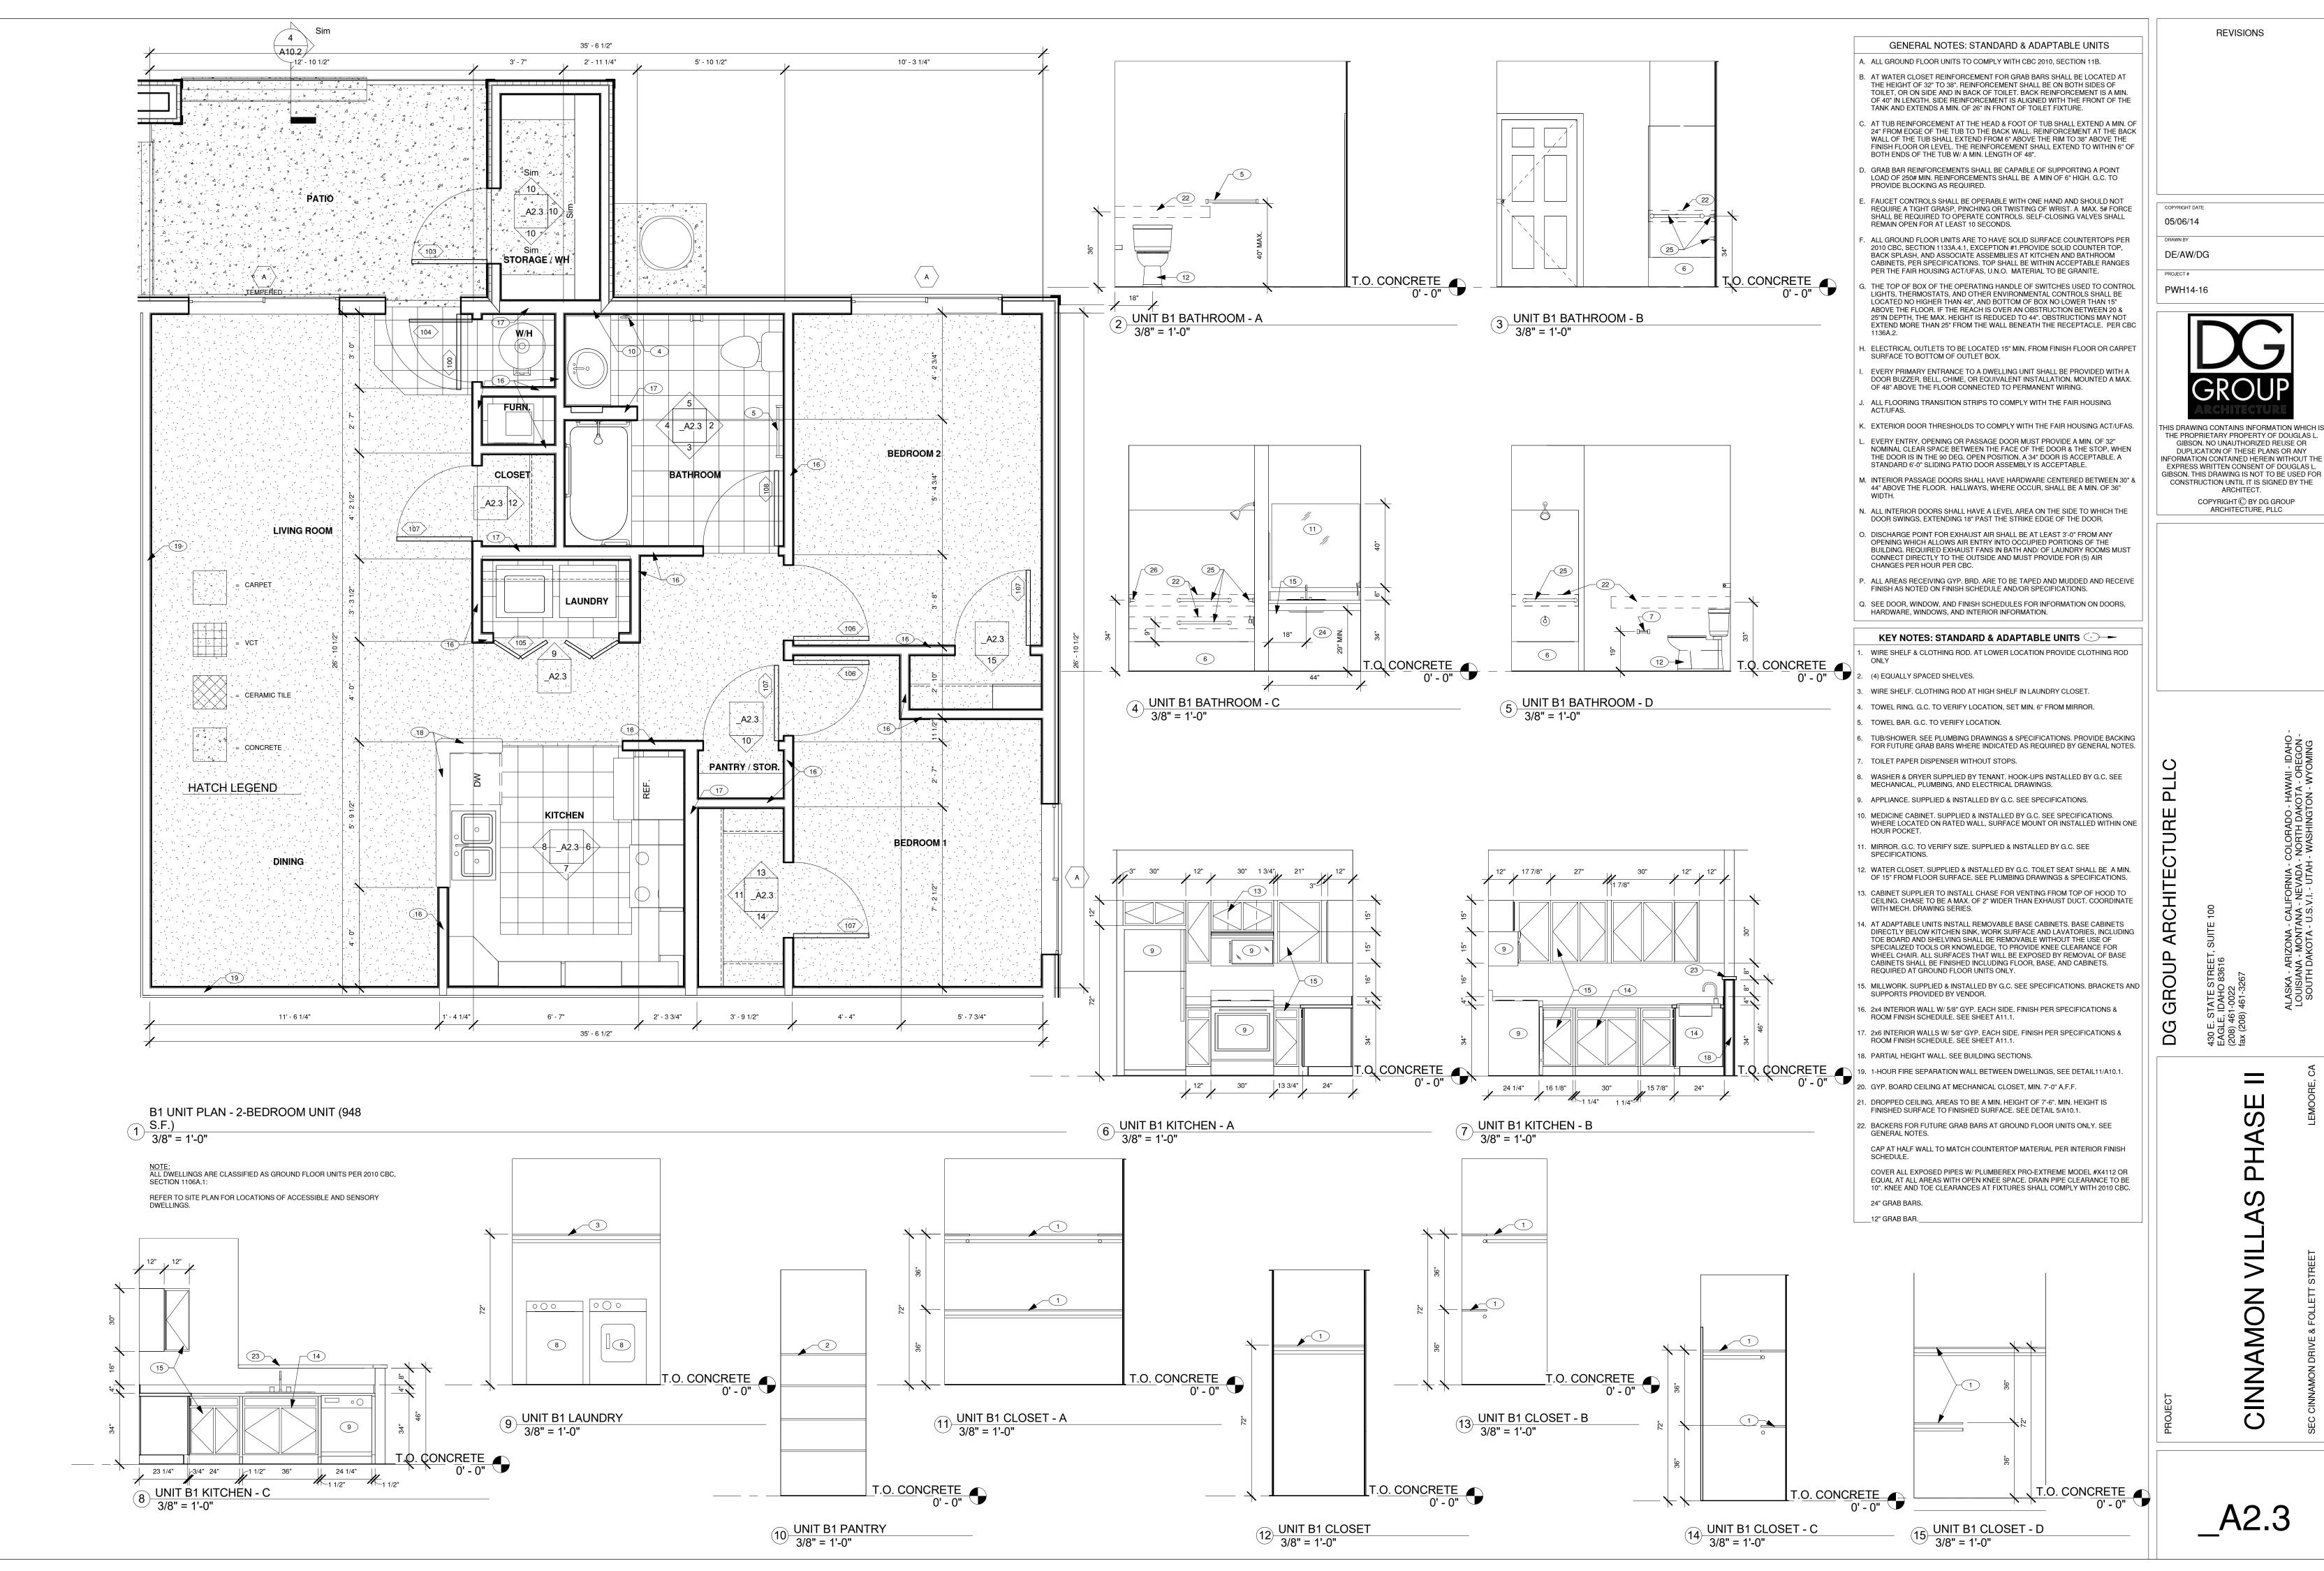

Phase II of the project will contain 28 senior affordable living apartments, a laundry room building, an outdoor BBQ area, a fenced dog park area, and covered parking. The site will consist of 5 separate building structures: 3 Type C buildings that provide eight 1-bedroom units, 1 Type B building that provides four 2-bedroom units, and the laundry building.