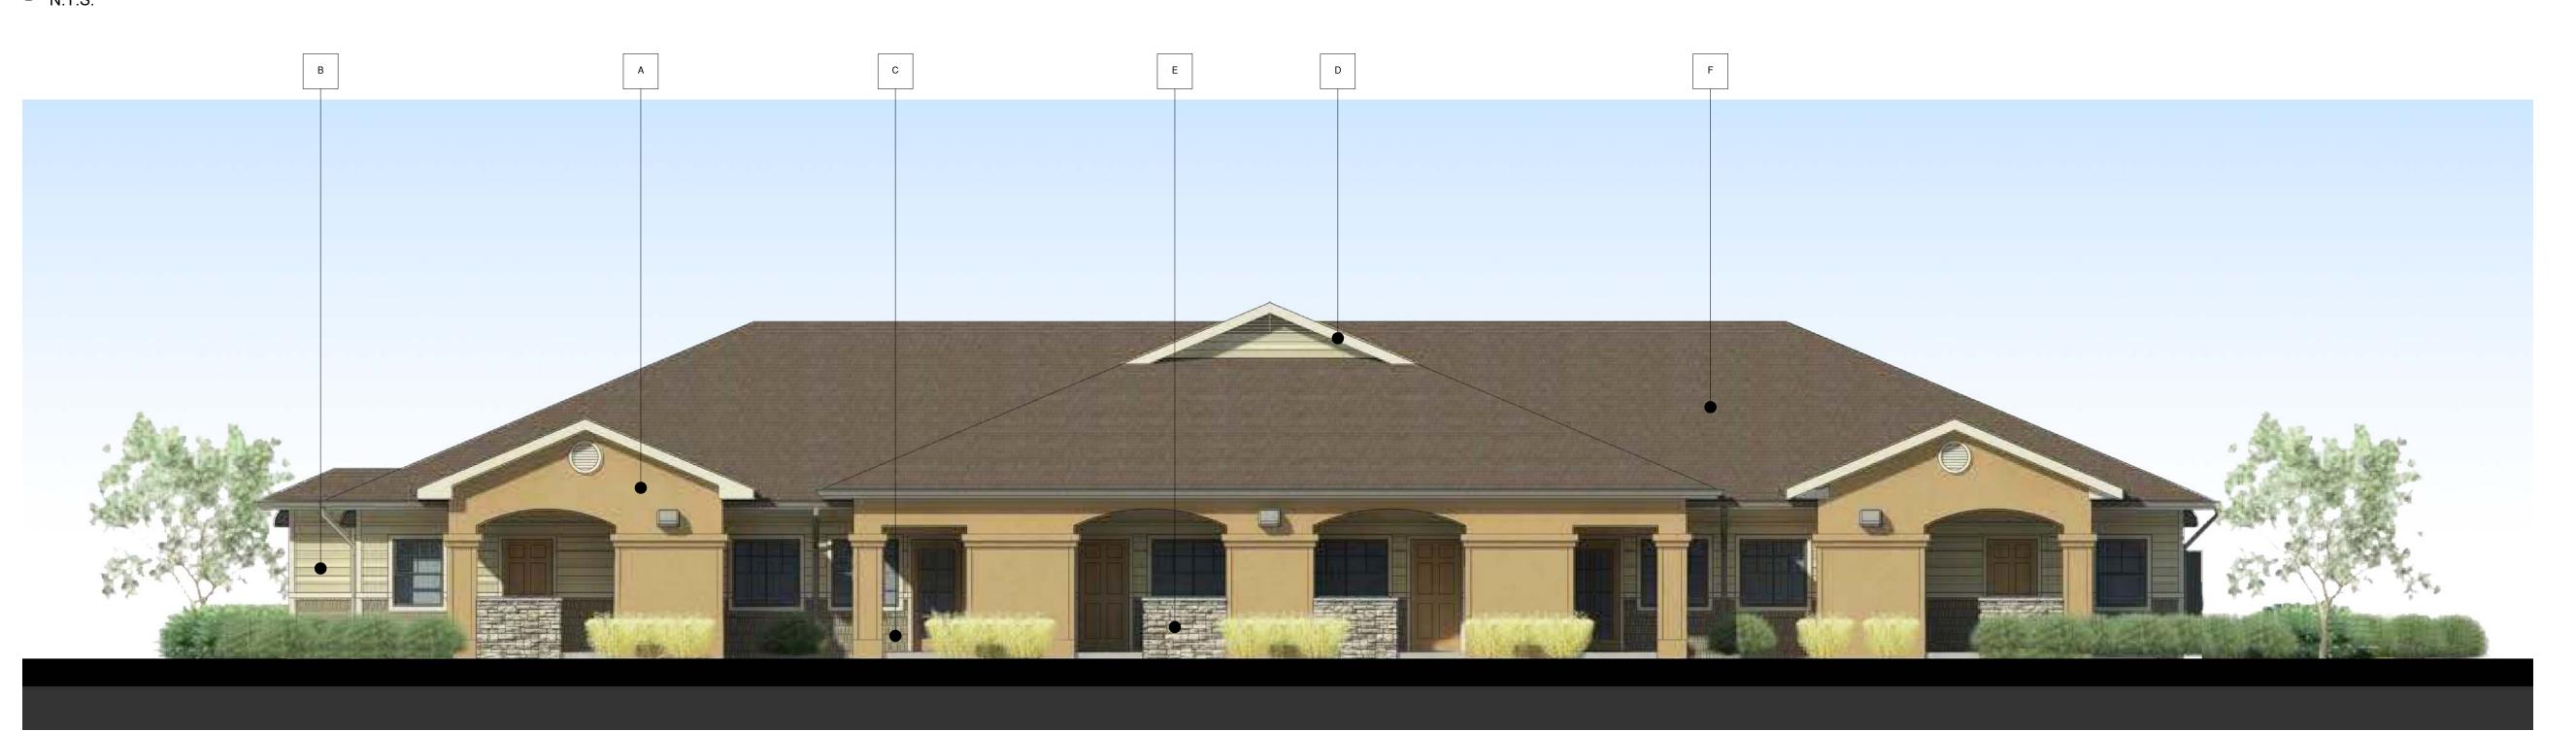

Phase II of the project will contain 28 senior affordable living apartments, a laundry room building, an outdoor BBQ area, a fenced dog park area, and covered parking. The site will consist of 5 separate building structures: 3 Type C buildings that provide eight 1-bedroom units, 1 Type B building that provides four 2-bedroom units, and the laundry building.

#### **Architectural and Site Design Standards:**

The site meets the City's site design standards for height, setbacks, and parking. The plans show that the project will have similar architecture, building colors, and landscaping as the existing Phase I project.

#### KEY NOTES -

- 1. 30 YEAR TYPE 'A' COMPOSITE SHINGLE, TYP.
- 2. PRODIGY HORIZONTAL VINYL SIDING OR APPROVED EQUAL
- 4. CEMENT STUCCO SYSTEM. TEXTURE HEAVY DASH.
- 5. WHITE VINYL WINDOWS. SEE FLOOR PLANS, WINDOW SCHEDULE, AND
- SPECIFICATIONS.

3. AL SIDE PRODIGY SHINGLE/ SHAKE STYLE VINYL SIDING OR APPROVED EQUAL.

- 6. EXTERIOR DOOR. SEE FLOOR PLANS, DOOR SCHEDULE, AND SPECIFICATIONS,
- 7. DOOR/WINDOW TRIM, PAINT AS NOTED.
- B. PRE-FINISHED METAL GUTTER. SEE ROOF PLAN FOR EXTENT. COLOR AS NOTED, DOWNSPOUT TO MATCH.
- 9. RAISED STUCCO BANDS, COLOR SHOWN.
- 10. 2x HORZONTAL TRIM BY FRAMER W/ METAL WRAP. ALIGN TRIM AS SHOWN. 11. 4" VERTICAL TRIM, TYP.
- 12. METAL WRAP AT 1x FINISH FASCIA, SEE DETAILS.
- 13. ARCHITECTURAL GABLE END VENT, PAINT AS NOTED. SEE ROOF PLANS.
- 14. CULTURED STONE, SET IN MORTAR BED WITH FLASHING AND WEEP SCREED. SEE SPECIFICATIONS.
- 15. PAINTED METAL HANDRAIL.
- 16. 6" EXPOSED REVEAL COUNTER FLASHING BETWEEN ROOF AND ADJACENT
- SIDING. PAINT TO MATCH ADJACENT SIDING. 17. MOSAIC CERAMIC TILE AT EXTERIOR SHOWER ENCLOSURE.
- 18. SECTIONAL OVERHEAD GARAGE DOOR.
- 19. GAS METER. WINDOW OPENINGS MUST BE A MINIMUM OF 3'-0" FROM GAS
- METERS. SEE MEP SHEETS FOR INFORMATION 20. CONDENSER UNIT, SEE MEP PLANS FOR INFORMATION.
- 21. ELECTRICAL PANEL. SEE MEP SHEETS FOR INFORMATION. PAINT TO MATCH ADJACENT SIDING COLOR.

## **MATERIAL FINISHES TYPE 2:**

- BLDG. TYPES B, D, & COMMUNITY BLDG.
- A PRODIGY "VINTAGE WICKER" OR EQUAL
- B HEAVY DASH. COLOR TO MATCH COLORTEK "GREAT WALL" C ALSIDE SHAKE #095 OR EQUAL
- E OWNES CORNING DRYSTACK LEDGESTONE "CHARDONNAY"
- G VENT, GUTTER, AND DOWNSPOUT TO MATCH ALSIDE "GLACIER WHITE"
- H. METAL FASCIA WRAP TO MATCH ALSIDE "ADOBE CREAM"