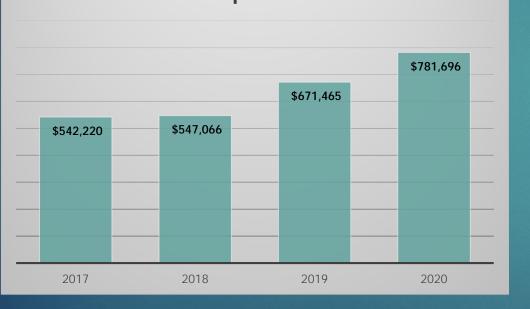

#### General Fund Risk Management Expense

Increase in total salary & benefits and risk management cost of over \$2.4M between FY 2017 and FY 2020