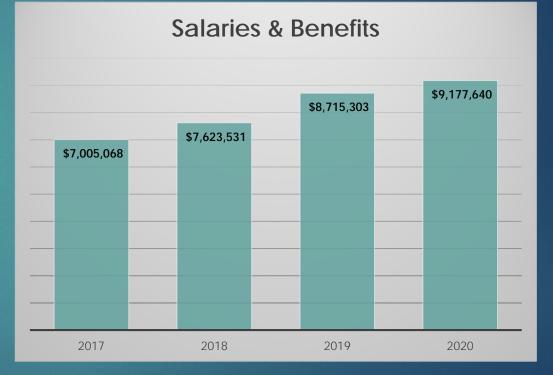

### FY 2020 Proposed General Fund

- Proposed revenues of \$11,336,606
  - ► Loss of the Indian Gaming Grant for PD \$50,000
  - Reduction of the COPS Hiring revenue (end of the term)
  - ► Addition of the PRCS CCP Revenue for PD \$111,000
  - ► \$14,219,801 in annual operating expenses
    - ▶ \$9,177,640 in personnel salary and benefits
    - ▶ \$4,634,858 in services and supplies
    - ► \$407,303 in asset replacement
  - ▶ \$1,217,055 in Capital Projects
  - Proposed expenditures of \$15,436,856

#### General Fund Risk Management Expense

Increase in total salary & benefits and risk management cost of over \$2.4M between FY 2017 and FY 2020