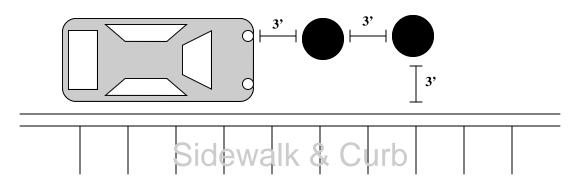

## Refuse Service Information

- CANS MUST BE APPROXIMATELY <u>3 FT.</u> FROM THE CURB (to allow for water to flow behind cans and to accommodate parked vehicles)
- CANS MUST BE APPROXIMATELY <u>3 FT.</u> FROM OTHER CANS, CARS, AND OTHER OBJECTS (to allow for the automated arm to extend without hitting other cans, cars, or other objects)
- CANS MUST BE PLACED AT CURB THE NIGHT BEFORE YOUR PICKUP DAY.